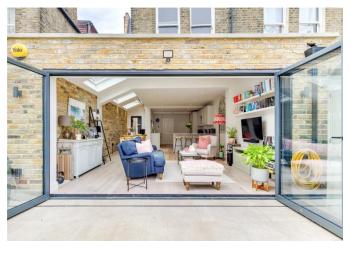

the centre of the property along with the main bathroom complete with a bath and overhead shower.

The hallway then gives access to the modern walkthrough kitchen which boasts integrated appliances, fitted units and has been cleverly designed to allow for a breakfast bar. The kitchen opens up into the dining area/reception with a stylish brick wall, several skylights and floor to ceiling glass sliding doors leading out to the garden.

The stunning landscaped private garden showcases a fitted seating area and patio making it an ideal space for al fresco dining and entertaining.