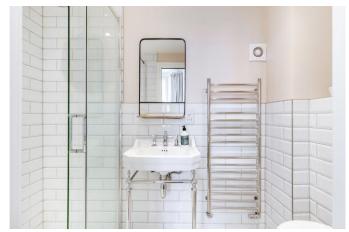

the centre of the property along with the main bathroom complete with a bath and overhead shower.

The hallway then gives access to the modern walkthrough kitchen which boasts integrated appliances, fitted units and has been cleverly designed to allow for a breakfast bar. The kitchen opens up into the dining area/reception with a stylish brick wall, several skylights and floor to ceiling glass sliding doors leading out to the garden.