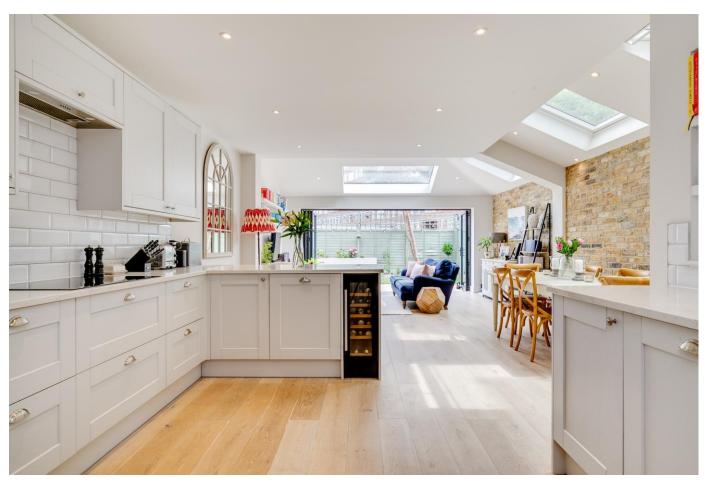

the centre of the property along with the main bathroom complete with a bath and overhead shower.

The hallway then gives access to the modern walkthrough kitchen which boasts integrated appliances, fitted units and has been cleverly designed to allow for a breakfast bar. The kitchen opens up into the dining area/reception with a stylish brick wall, several skylights and floor to ceiling glass sliding doors leading out to the garden.