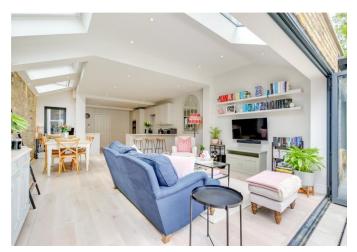

the centre of the property along with the main bathroom complete with a bath and overhead shower.

The hallway then gives access to the modern walkthrough kitchen which boasts integrated appliances, fitted units and has been cleverly designed to allow for a breakfast bar. The kitchen opens up into the dining area/reception with a stylish brick wall, several skylights and floor to ceiling glass sliding doors leading out to the garden.