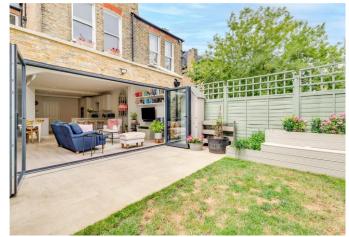

the centre of the property along with the main bathroom complete with a bath and overhead shower.

The hallway then gives access to the modern walkthrough kitchen which boasts integrated appliances, fitted units and has been cleverly designed to allow for a breakfast bar. The kitchen opens up into the dining area/reception with a stylish brick wall, several skylights and floor to ceiling glass sliding doors leading out to the garden.

The stunning landscaped private garden showcases a fitted seating area and patio making it an ideal space for al fresco dining and entertaining.