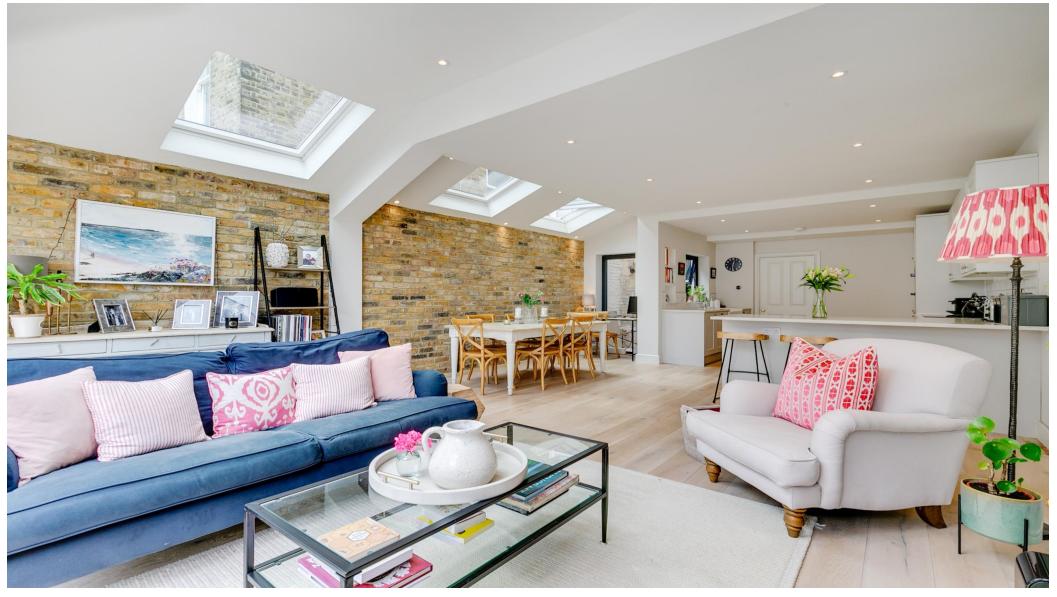

### About this property

Arranged over the ground floor of a well-presented terrace house is this immaculate two bedroom garden flat offering over 1000 sq. ft. of living and entertaining space and a stunning private garden.

As you enter the property you are welcomed by the spacious hallway that leads into the principal bedroom which is bathed in natural light from a bay window and has several fitted storage units and an en suite. A further double bedroom can be found in

the centre of the property along with the main bathroom complete with a bath and overhead shower.

The hallway then gives access to the modern walkthrough kitchen which boasts integrated appliances, fitted units and has been cleverly designed to allow for a breakfast bar. The kitchen opens up into the dining area/reception with a stylish brick wall, several skylights and floor to ceiling glass sliding doors leading out to the garden.