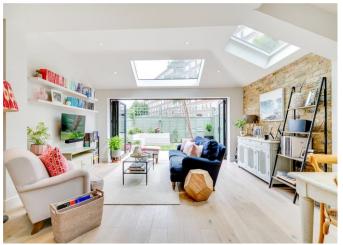

the centre of the property along with the main bathroom complete with a bath and overhead shower.

The hallway then gives access to the modern walkthrough kitchen which boasts integrated appliances, fitted units and has been cleverly designed to allow for a breakfast bar. The kitchen opens up into the dining area/reception with a stylish brick wall, several skylights and floor to ceiling glass sliding doors leading out to the garden.

The stunning landscaped private garden showcases a fitted seating area and patio making it an ideal space for al fresco dining and entertaining.