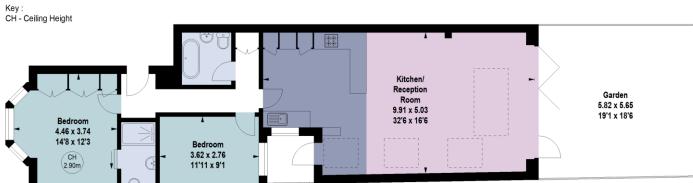

### Viewing

All viewings will be accompanied and are strictly by prior arrangement through Savills Clapham Office.

Telephone: +44 (0) 20 8673 4111.

Rowfant Road, London, SW17

Gross internal area (approx) 93.36 sq m 1005 sqft

**Ground Floor** 

For Identification Only. Not To Scale. © Click London Limited

Important Notice Savills, its clients and any joint agents give notice that 1: They are not authorised to make or give any representations or warranties in relation to the property either here or elsewhere, either on their own behalf or on behalf of their client or otherwise. They assume no responsibility for any statement that may be made in these particulars. These particulars do not form part of any offer or contract and must not be relied upon as statements or representations of fact. 2: Any areas, measurements or distances are approximate. The text, photographs and plans are for guidance only and are not necessarily comprehensive. It should not be assumed that the property has all necessary planning, building regulation or other consents and Savills have not tested any services, equipment or facilities. Purchasers must satisfy themselves by inspection or otherwise. 20220714ANTS