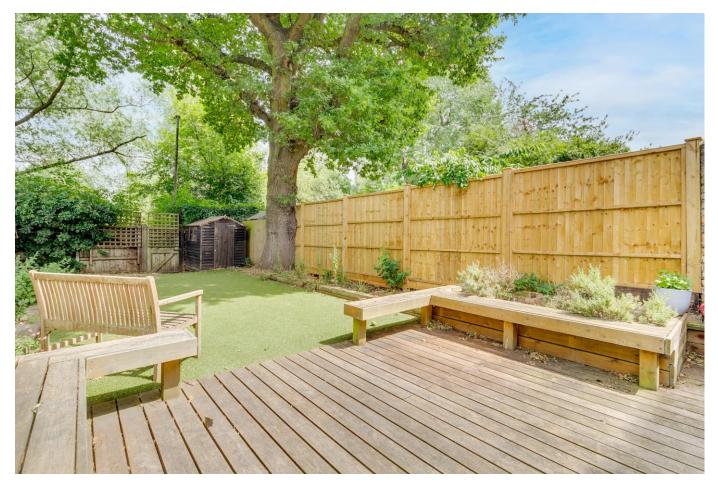

The spacious garden boasts a decked area, as well as a grassed over area with a shed, making it an ideal space for al fresco dining and entertaining. The back gate leads directly on to the Tooting triangle.