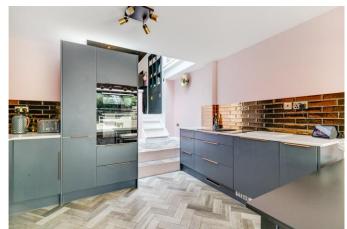

The hallway leads to the spacious reception with a decorative fireplace, alcove cupboards with shelves above, and has been designed to give access to the kitchen via steps at the rear. The kitchen is bathed in natural light from floor to ceiling glass sliding doors and benefits from fitted units, integrated appliances and enough space for a seating area.