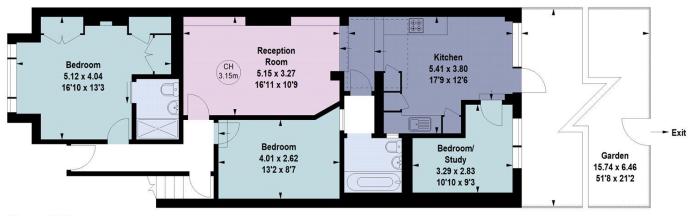

# Culverden Road, SW12

Gross internal area (approx)

102.84 sq m / 1107 sq ft

CH - Ceiling Height

## **Ground Floor**