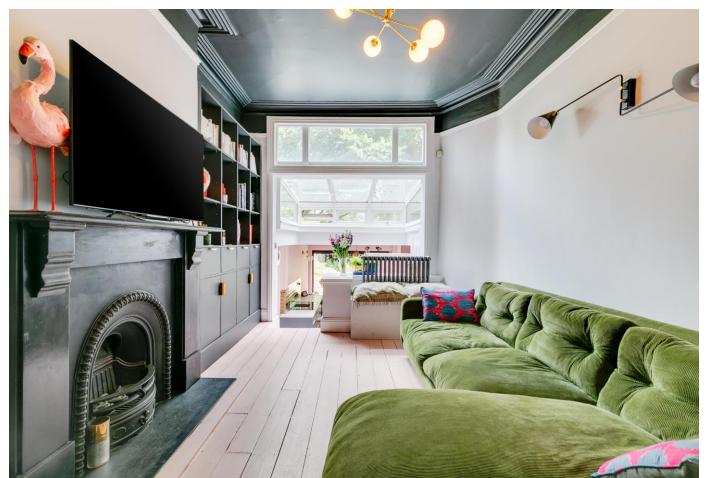

The hallway leads to the spacious reception with a decorative fireplace, alcove cupboards with shelves above, and has been designed to give access to the kitchen via steps at the rear. The kitchen is bathed in natural light from floor to ceiling glass sliding doors and benefits from fitted units, integrated appliances and enough space for a seating area.