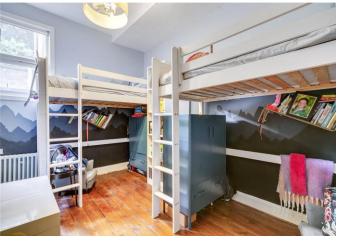

As you enter the property you are welcomed to the left by the principal bedroom with several built-in storage units, a decorative fireplace, a large window along one wall and a modern en-suite complete with a rain shower. Two further double bedrooms and bathroom with a fitted bath and overhead shower are located in the center of the property.