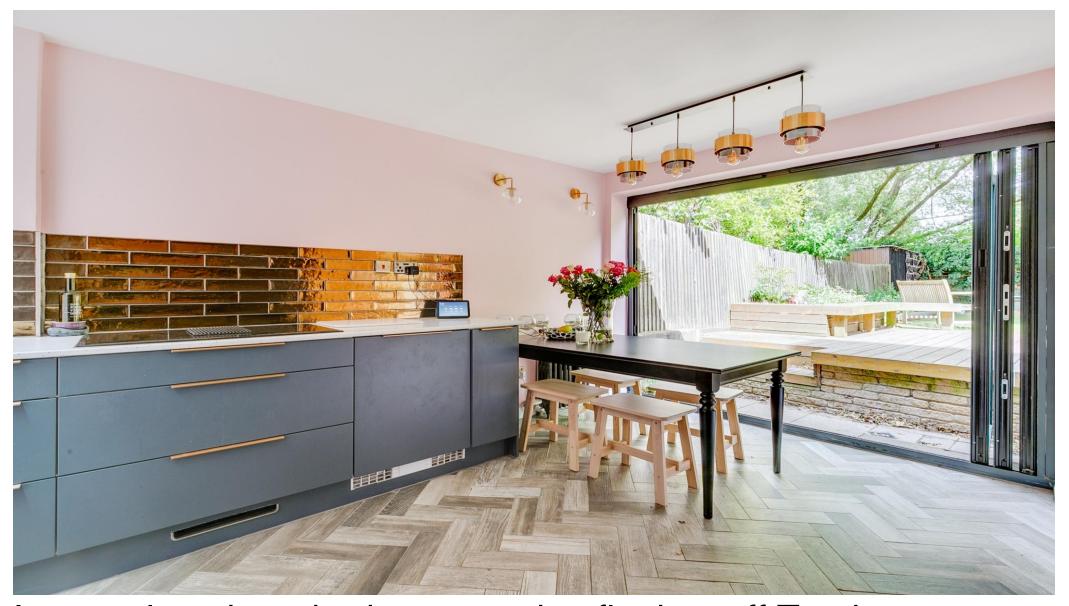

The hallway leads to the spacious reception with a decorative fireplace, alcove cupboards with shelves above, and has been designed to give access to the kitchen via steps at the rear. The kitchen is bathed in natural light from floor to ceiling glass sliding doors and benefits from fitted units, integrated appliances and enough space for a seating area.