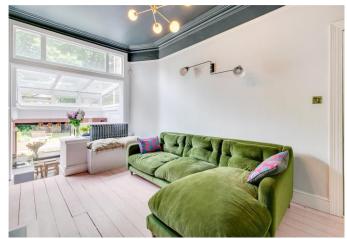

The hallway leads to the spacious reception with a decorative fireplace, alcove cupboards with shelves above, and has been designed to give access to the kitchen via steps at the rear. The kitchen is bathed in natural light from floor to ceiling glass sliding doors and benefits from fitted units, integrated appliances and enough space for a seating area.