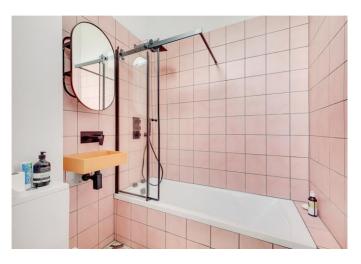

As you enter the property you are welcomed to the left by the principal bedroom with several built-in storage units, a decorative fireplace, a large window along one wall and a modern en-suite complete with a rain shower. Two further double bedrooms and bathroom with a fitted bath and overhead shower are located in the center of the property.