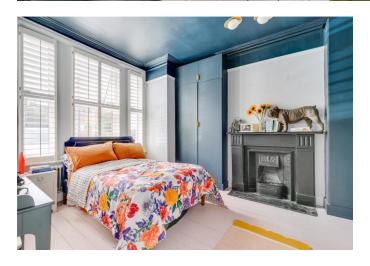

As you enter the property you are welcomed to the left by the principal bedroom with several built-in storage units, a decorative fireplace, a large window along one wall and a modern en-suite complete with a rain shower. Two further double bedrooms and bathroom with a fitted bath and overhead shower are located in the center of the property.