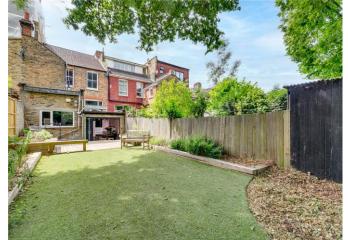

The spacious garden boasts a decked area, as well as a grassed over area with a shed, making it an ideal space for al fresco dining and entertaining. The back gate leads directly on to the Tooting triangle.