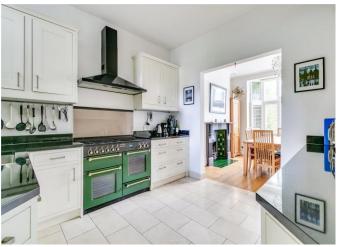

## About this property

This beautifully presented home is ideal for both entertaining and family living, complete with a landscaped garden and conservatory.

The front of the house has a large dining room which enjoys plenty of natural light from a bay window, and a decorative original fireplace. The dining room opens to a large kitchen with a wide range of fitted units and integrated appliances, including a Rangemaster cooker.