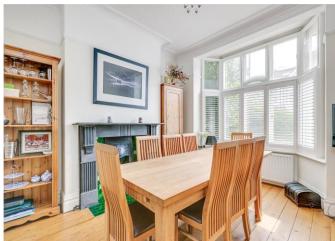

## About this property

This beautifully presented home is ideal for both entertaining and family living, complete with a landscaped garden and conservatory.

The front of the house has a large dining room which enjoys plenty of natural light from a bay window, and a decorative original fireplace. The dining room opens to a large kitchen with a wide range of fitted units and integrated appliances, including a Rangemaster cooker.