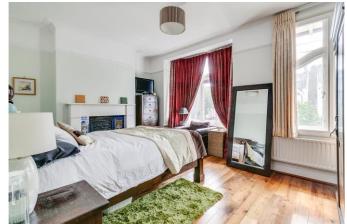

The first floor hosts three double bedrooms, the largest of which is bathed in natural light from the bay window, and two of which feature original fireplaces. There is a large family bathroom with a deep bath and separate shower unit.