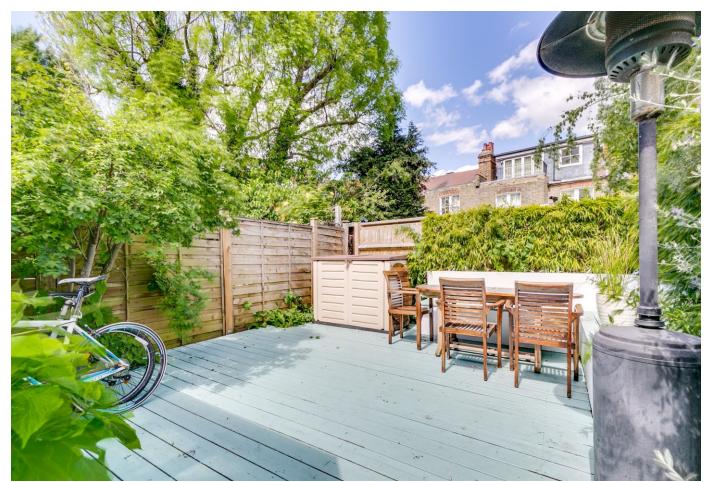

The main hallway has a door to a cellar with a built in workbench and shelves. It also leads to a utility room with a Belfast sink, plenty of storage and access to a WC.

The rear of the ground floor features a light and airy reception room, with another original working fireplace and ample entertaining space. This leads seamlessly into the large conservatory, which in turn provides direct access to the decked garden.