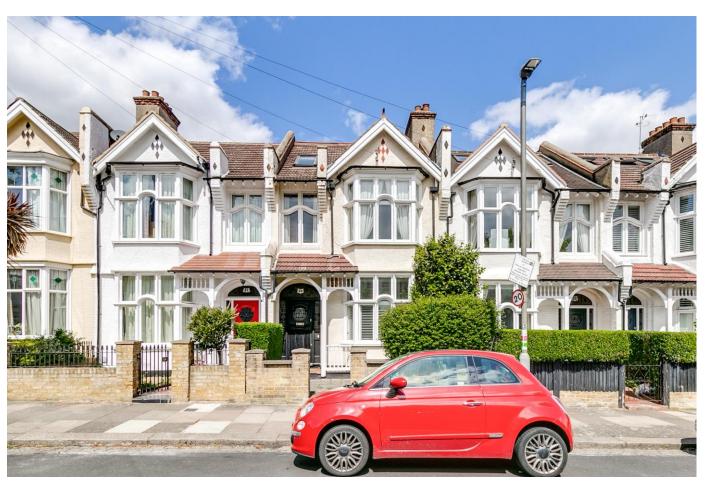

An exceptional four bedroom home with scope to extend (STPP), well located between Wandsworth, Tooting Bec and Balham

Located in Upper Tooting • Four double bedrooms • Two bathrooms • WC • Large Conservatory • Decked mature garden • Cellar

### **Local Information**

Eatonville Road is a quiet residential road situated just off Trinity Road and to the South of Wandsworth Common and St. James's Drive.

The property is conveniently situated close to the recreational facilities of Wandsworth Common, and the many restaurants and shops in Tooting and Bellevue Road.