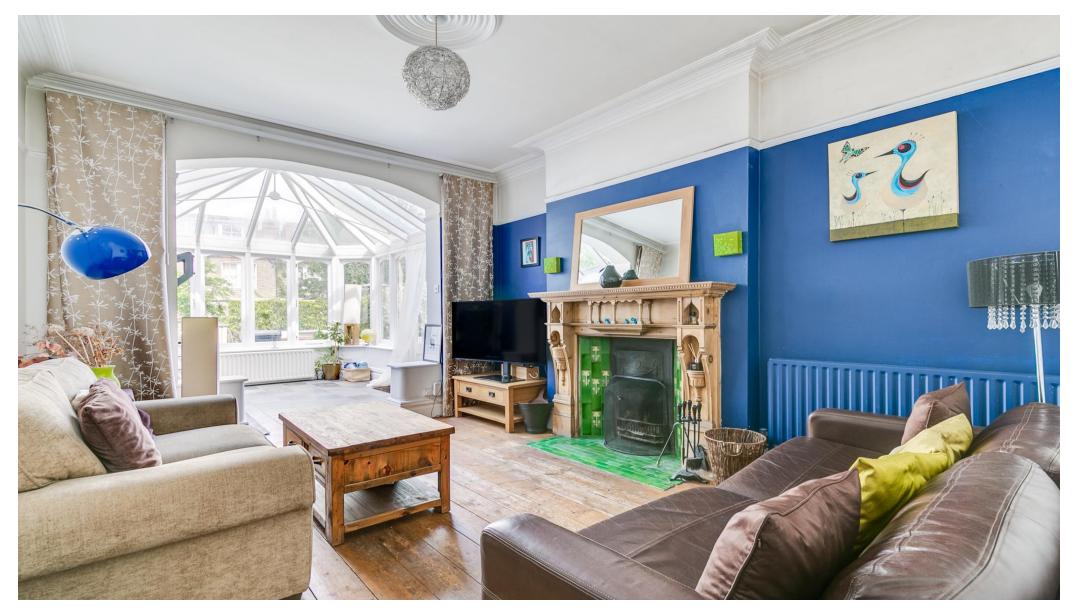

The main hallway has a door to a cellar with a built in workbench and shelves. It also leads to a utility room with a Belfast sink, plenty of storage and access to a WC.

The rear of the ground floor features a light and airy reception room, with another original working fireplace and ample entertaining space. This leads seamlessly into the large conservatory, which in turn provides direct access to the decked garden.