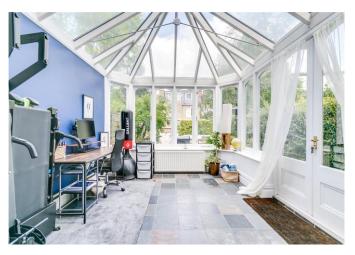

The main hallway has a door to a cellar with a built in workbench and shelves. It also leads to a utility room with a Belfast sink, plenty of storage and access to a WC.

The rear of the ground floor features a light and airy reception room, with another original working fireplace and ample entertaining space. This leads seamlessly into the large conservatory, which in turn provides direct access to the decked garden.