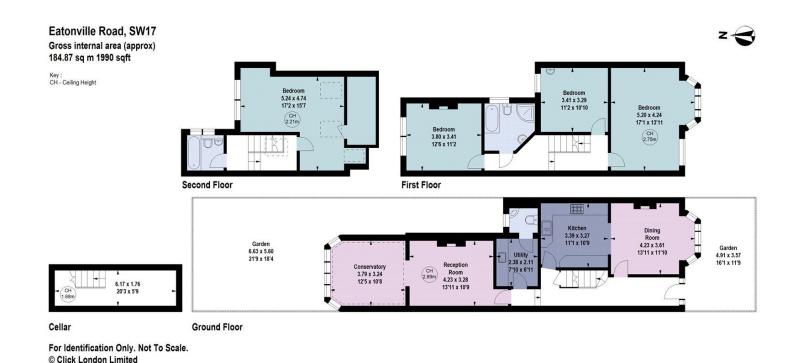

## About this property

This beautifully presented home is ideal for both entertaining and family living, complete with a landscaped garden and conservatory.

The front of the house has a large dining room which enjoys plenty of natural light from a bay window, and a decorative original fireplace. The dining room opens to a large kitchen with a wide range of fitted units and integrated appliances, including a Rangemaster cooker.

The main hallway has a door to a cellar with a built in workbench and shelves. It also leads to a utility room with a Belfast sink, plenty of storage and access to a WC.

The rear of the ground floor features a light and airy reception room, with another original working fireplace and ample entertaining space. This leads seamlessly into the large conservatory, which in turn provides direct access to the decked garden.

The first floor hosts three double bedrooms, the largest of which is bathed in natural light from the bay window, and two of which feature original fireplaces. There is a large family bathroom with a deep bath and separate shower unit.

Another large bright double bedroom (formerly two bedrooms, but brought together as one) and bathroom are found on the second floor, along with plenty of hidden loft storage.