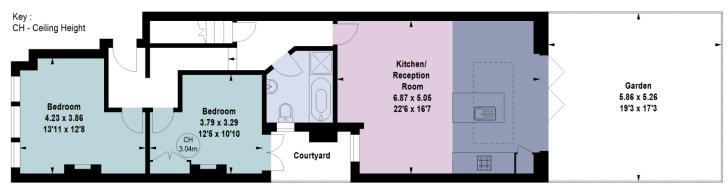

Fernside Road, SW12 Gross internal area (approx) 89.28 sq m 961 sqft

**OnTheMarket**.com

**Ground Floor** 

Cellar For Identification Only. Not

For Identification Only. Not To Scale. © Click London Limited