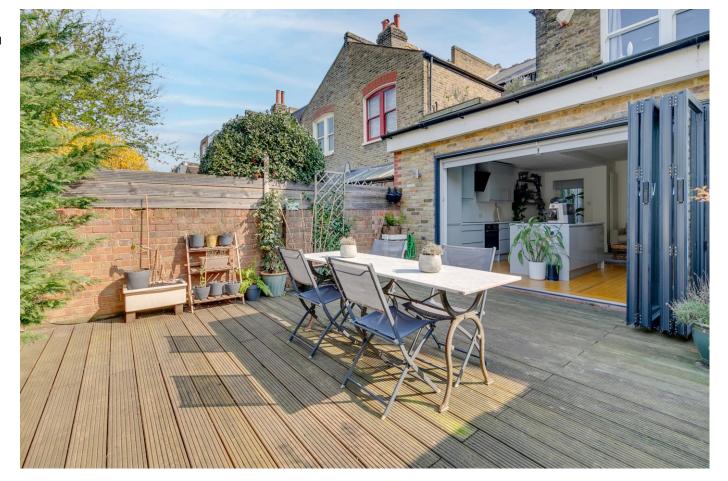

To the rear of the property is the open-plan kitchen/reception room fitted with wonderfully high ceilings and light flowing in from the skylight. The kitchen is fitted with a stylish island and a variety of built in appliances such as a wine fridge, glass hob and oven. There is access to the garden via

a wall of bi-folding doors that lead out on to a neat decking, perfect for alfresco dining in the sunnier months.