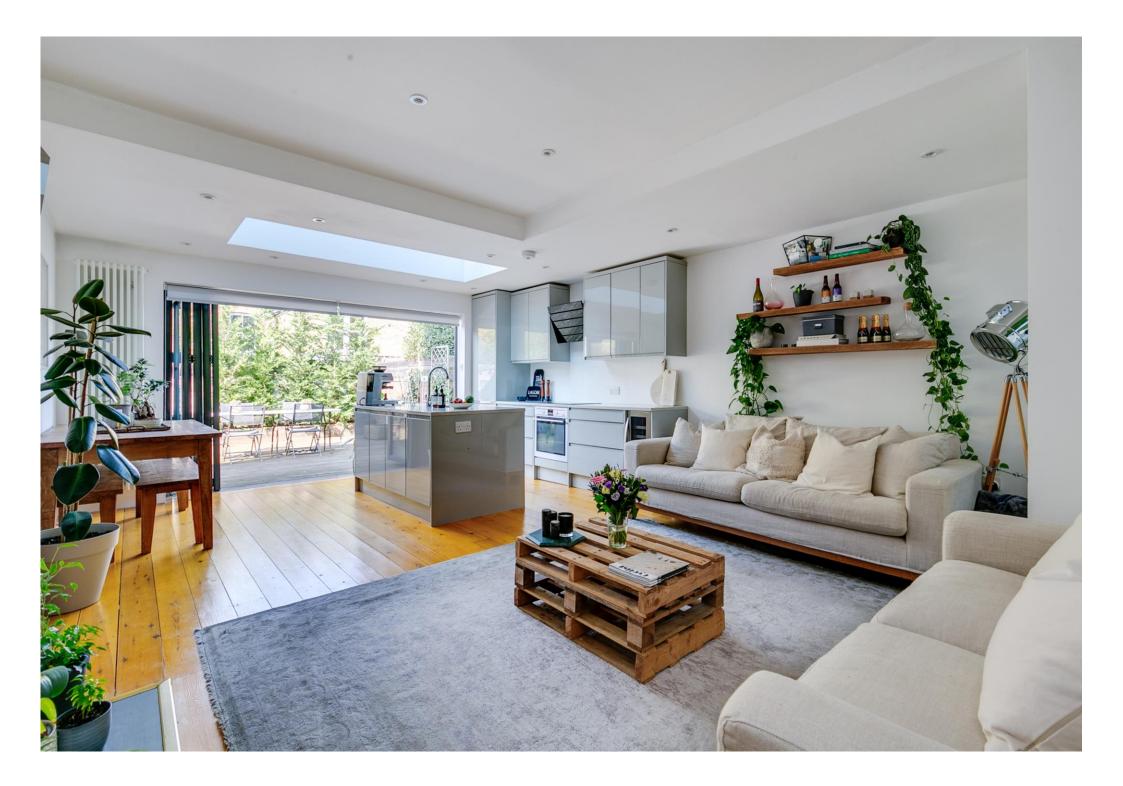

To the rear of the property is the open-plan kitchen/reception room fitted with wonderfully high ceilings and light flowing in from the skylight. The kitchen is fitted with a stylish island and a variety of built in appliances such as a wine fridge, glass hob and oven. There is access to the garden via