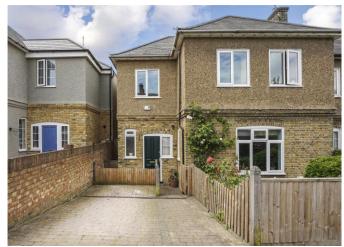

## A spectacular, semi-detached, five bedroom family home in Furzedown.

Beclands Road, London, SW17 £875,000 Freehold

- Beautifully presented five bedroom family home
- Off-street parking
- Light and spacious open-plan kitchen and reception room
- A private garden ideal for al fresco dining
- Close to the wonderful facilities on Tooting
- Transport connections are excellent with Tooting mainline station

## About this property

This delightful home has been nurtured by the same family for over 35 years. The cottage like exterior and off-street parking make this a brilliant family home.

Naturally spacious but also extended to the side and rear and totaling 1,470 sq ft. the property boasts two reception rooms and a large dine in kitchen. The rear of the house overlooks the large decked area which leads to a wide 60 ft. garden.