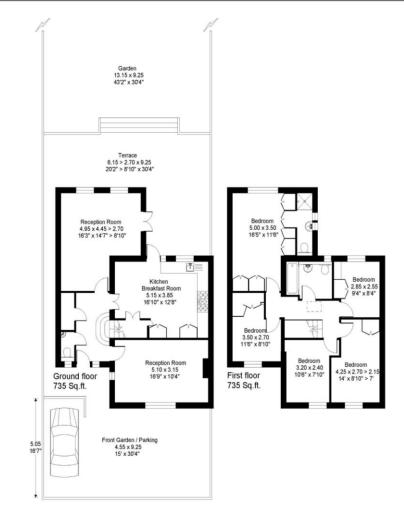

## About this property

This delightful home has been nurtured by the same family for over 35 years. The cottage like exterior and off-street parking make this a brilliant family home.

Naturally spacious but also extended to the side and rear and totaling 1,470 sq ft. the property boasts two reception rooms and a large dine in kitchen. The rear of the house overlooks the large decked area which leads to a wide 60 ft. garden.

Upstairs, the primary bedroom is situated to the rear of the house and comprises fitted wardrobes and en suite shower room. Next to this is the family bathroom and four additional bedrooms, three with built in wardrobes.

The ground floor also benefits from a separate cloakroom and utility space.

Important Notice Savills, its clients and any joint agents give notice that 1: They are not authorised to make or give any representations or warranties in relation to the property either here or elsewhere, either on their own behalf or on behalf of their client or otherwise. They assume no responsibility for any statement that may be made in these particulars. These particulars do not form part of any offer or contract and must not be relied upon as statements or representations of fact. 2: Any areas, measurements or distances are approximate. The text, photographs and plans are for guidance only and are not necessarily comprehensive. It should not be assumed that the property has all necessary planning, building regulation or other consents and Savills have not tested any services, equipment or facilities. Purchasers must satisfy themselves by inspection or otherwise. 20210609AINI