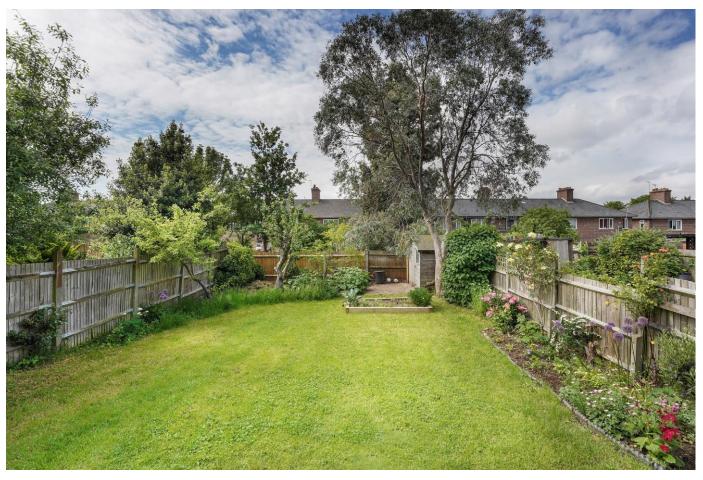

## About this property

This delightful home has been nurtured by the same family for over 35 years. The cottage like exterior and off-street parking make this a brilliant family home.

Naturally spacious but also extended to the side and rear and totaling 1,470 sq ft. the property boasts two reception rooms and a large dine in kitchen. The rear of the house overlooks the large decked area which leads to a wide 60 ft. garden.