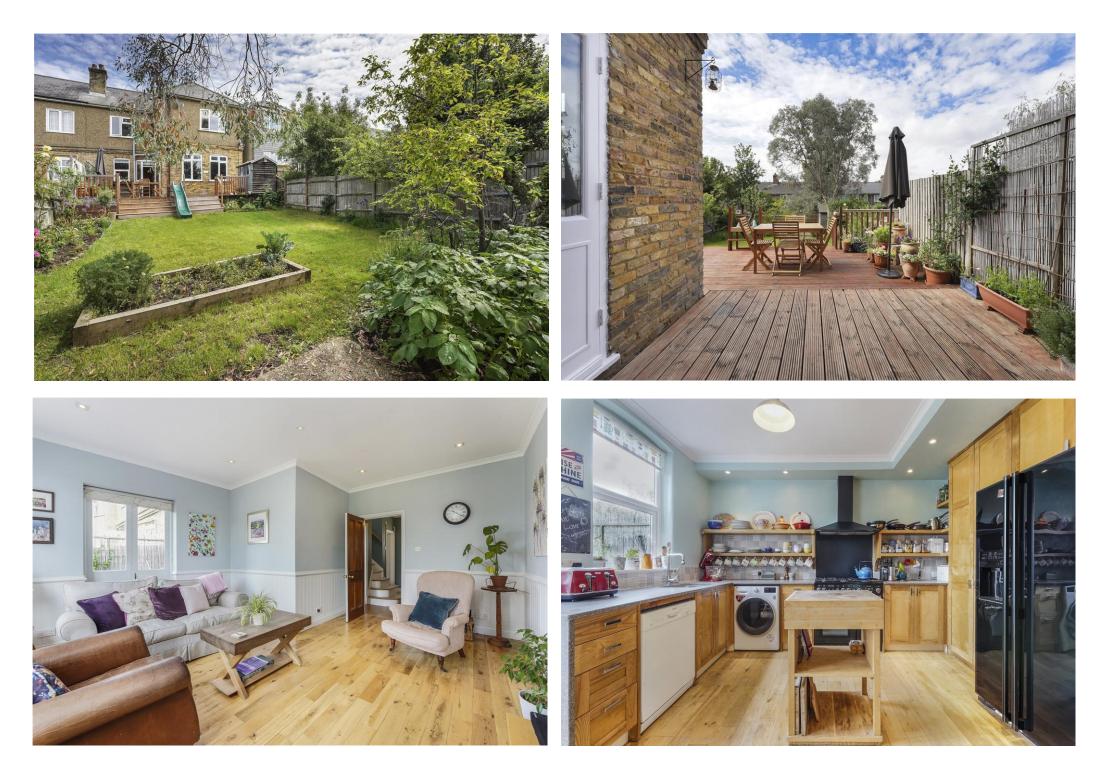

## A spectacular, semi-detached, five bedroom family home in Furzedown.

Beclands Road, London, SW17 £875,000 Freehold

- Beautifully presented five bedroom family home
- Off-street parking
- Light and spacious open-plan kitchen and reception room
- A private garden ideal for al fresco dining
- Close to the wonderful facilities on Tooting
- Transport connections are excellent with Tooting mainline station

## About this property

This delightful home has been nurtured by the same family for over 35 years. The cottage like exterior and off-street parking make this a brilliant family home.

Naturally spacious but also extended to the side and rear and totaling 1,470 sq ft. the property boasts two reception rooms and a large dine in kitchen. The rear of the house overlooks the large decked area which leads to a wide 60 ft. garden.

The ground floor also benefits from a separate cloakroom and utility space.

Important Notice Savills, its clients and any joint agents give notice that 1: They are not authorised to make or give any representations or warranties in relation to the property either here or elsewhere, either on their own behalf or on behalf of their client or otherwise. They assume no responsibility for any statement that may be made in these particulars. These particulars do not form part of any offer or contract and must not be relied upon as statements or representations of fact. 2: Any areas, measurements or distances are approximate. The text, photographs and plans are for guidance only and are not necessarily comprehensive. It should not be assumed that the property has all necessary planning, building regulation or other consents and Savills have not tested any services, equipment or facilities. Purchasers must satisfy themselves by inspection or otherwise. 20210609AINI