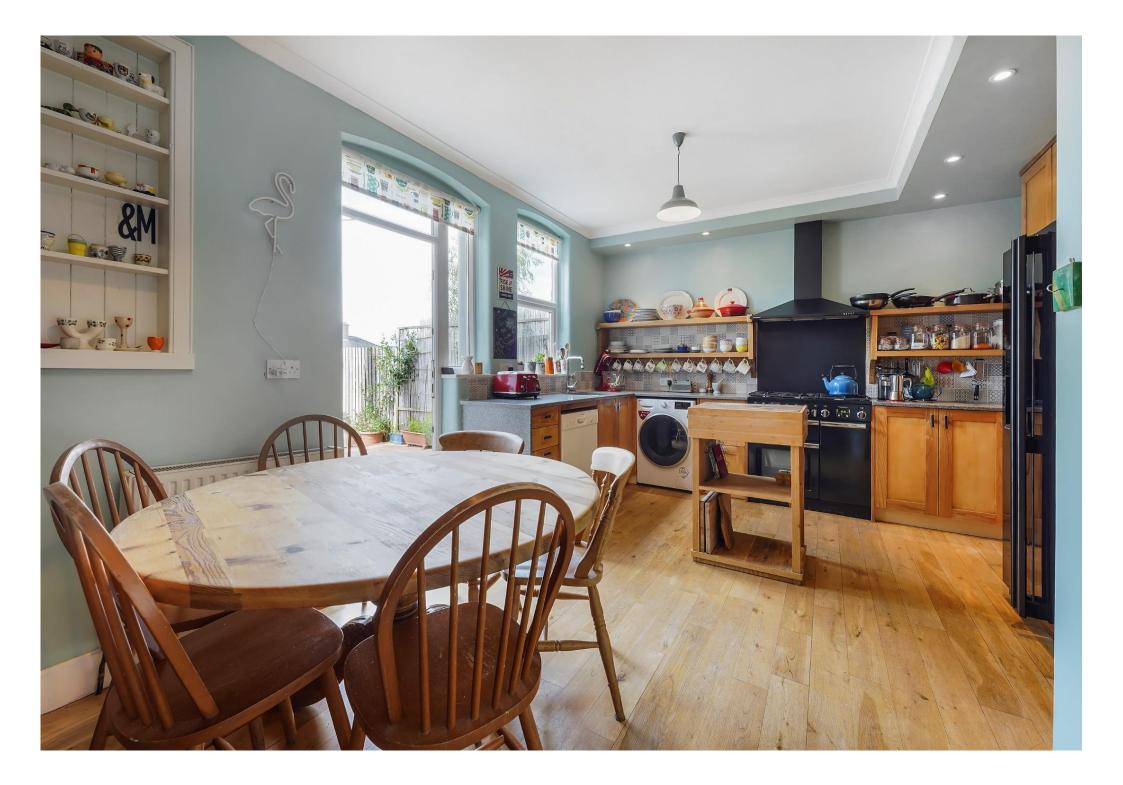

## About this property

This delightful home has been nurtured by the same family for over 35 years. The cottage like exterior and off-street parking make this a brilliant family home.

Naturally spacious but also extended to the side and rear and totaling 1,470 sq ft. the property boasts two reception rooms and a large dine in kitchen. The rear of the house overlooks the large decked area which leads to a wide 60 ft. garden.