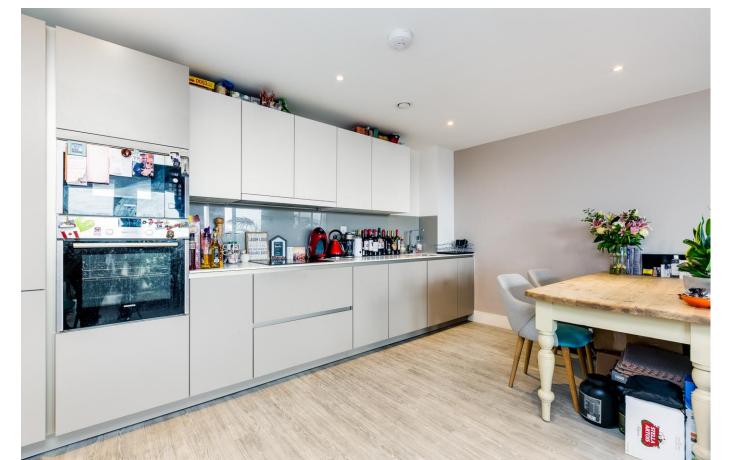

### About this property

Situated on the top floor, within the new build development of London Square Streatham Hill, is this modern two bedroom apartment with a stunning terrace.

The open plan kitchen/reception room provides flexible space for living and entertaining. The kitchen features a range of modern units, fitted appliances, and has been designed to allow ample space for a dining area.