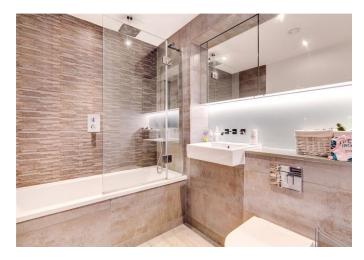

The principal double bedroom features fitted wardrobes and direct access into the balcony. The second bedroom is off the hallway and overlooks the balcony. The large bathroom completes the accommodation.