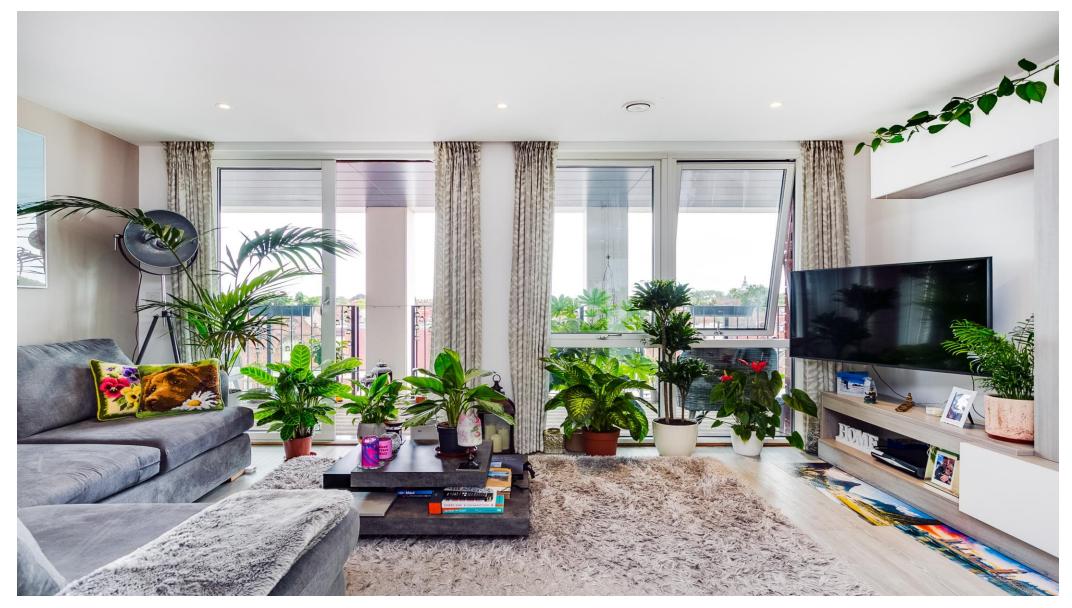

### About this property

Situated on the top floor, within the new build development of London Square Streatham Hill, is this modern two bedroom apartment with a stunning terrace.

The open plan kitchen/reception room provides flexible space for living and entertaining. The kitchen features a range of modern units, fitted appliances, and has been designed to allow ample space for a dining area.

The principal double bedroom features fitted wardrobes and direct access into the balcony. The second bedroom is off the hallway and overlooks the balcony. The large bathroom completes the accommodation.