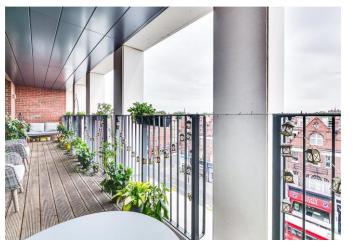

### About this property

Situated on the top floor, within the new build development of London Square Streatham Hill, is this modern two bedroom apartment with a stunning terrace.

The open plan kitchen/reception room provides flexible space for living and entertaining. The kitchen features a range of modern units, fitted appliances, and has been designed to allow ample space for a dining area.

The principal double bedroom features fitted wardrobes and direct access into the balcony. The second bedroom is off the hallway and overlooks the balcony. The large bathroom completes the accommodation.