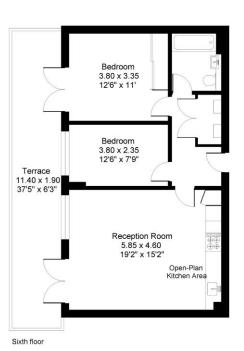

Gaumont Place, SW2

Gross internal area (approx.): 62.0 sq.m. (667 sq.ft.) For identification purposes only. Not to scale. Floorplanners ©

Important Notice Savills, its clients and any joint agents give notice that 1: They are not authorised to make or give any representations or warranties in relation to the property either here or elsewhere, either on their own behalf or on behalf of their client or otherwise. They assume no responsibility for any statement that may be made in these particulars. These particulars do not form part of any offer or contract and must not be relied upon as statements or representations of fact. 2: Any areas, measurements or distances are approximate. The text, photographs and plans are for guidance only and are not necessarily comprehensive. It should not be assumed that the property has all necessary planning, building regulation or other consents and Savills have not tested any services, equipment or facilities. Purchasers must satisfy themselves by inspection or otherwise. 20200727AINI