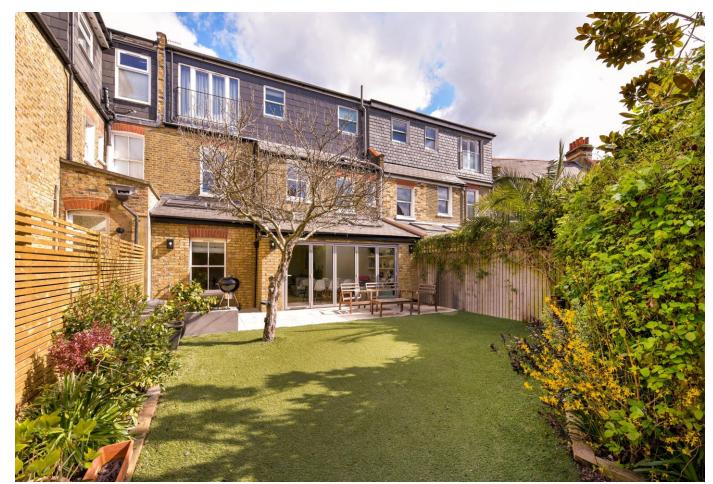

The stunning over 50 ft secluded garden is part paved and part laid with Astro Turf. It is planted with mature shrubbery and offers a beautiful outdoor space to enjoy.

The first floor boasts three bedrooms, the principal bedroom is situated to the front and benefits from built in wardrobes, a decorative fireplace and en-suite with twin sinks, shower and bath. This floor also hosts a bathroom with shower.