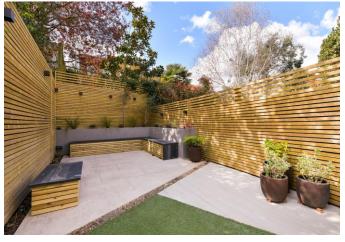

The stunning over 50 ft secluded garden is part paved and part laid with Astro Turf. It is planted with mature shrubbery and offers a beautiful outdoor space to enjoy.

The first floor boasts three bedrooms, the principal bedroom is situated to the front and benefits from built in wardrobes, a decorative fireplace and en-suite with twin sinks, shower and bath. This floor also hosts a bathroom with shower.