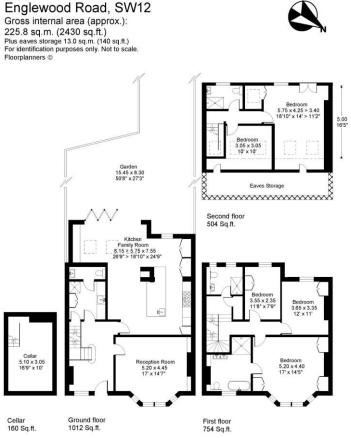

## About this property

Situated in a highly desirable location close to the open expanses of Clapham Common is this five bedroom home.

As you enter the property you are welcomed on the right hand side by the charming reception room. The reception room is bathed with natural light and features alcove cupboards with shelving above, wooden flooring and a fireplace. It offers a brilliant space for relaxing and entertaining. The kitchen/family room is situated to the rear of the ground floor and boasts a wealth of space. The stunning Bulthaup kitchen is fitted with white high gloss units, integrated appliances, an island in the middle and hosts space for a dining table to the rear. The room is flooded with natural light from the sky lights and the glass bi-fold doors that open onto the garden.

The stunning over 50 ft secluded garden is part paved and part laid with Astro Turf. It is planted with mature shrubbery and offers a beautiful outdoor space to enjoy.

The first floor boasts three bedrooms, the principal bedroom is situated to the front and benefits from built in wardrobes, a decorative fireplace and en-suite with twin sinks, shower and bath. This floor also hosts a bathroom with shower.

There are an additional two bedrooms and bathroom on the second floor which completes this accommodation.