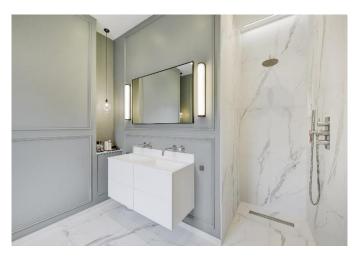

The stunning over 50 ft secluded garden is part paved and part laid with Astro Turf. It is planted with mature shrubbery and offers a beautiful outdoor space to enjoy.

The first floor boasts three bedrooms, the principal bedroom is situated to the front and benefits from built in wardrobes, a decorative fireplace and en-suite with twin sinks, shower and bath. This floor also hosts a bathroom with shower.