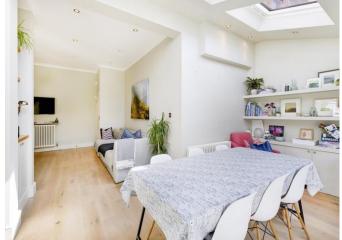

## About this property

Situated in a highly desirable location close to the open expanses of Clapham Common is this five bedroom home.

As you enter the property you are welcomed on the right hand side by the charming reception room. The reception room is bathed with natural light and features alcove cupboards with shelving above, wooden flooring and a fireplace. It offers a brilliant space for relaxing and entertaining. The kitchen/family room is situated to the rear of the ground floor and boasts a wealth of space. The stunning Bulthaup kitchen is fitted with white high gloss units, integrated appliances, an island in the middle and hosts space for a dining table to the rear. The room is flooded with natural light from the sky lights and the glass bi-fold doors that open onto the garden.

The stunning over 50 ft secluded garden is part paved and part laid with Astro Turf. It is planted with mature shrubbery and offers a beautiful outdoor space to enjoy.

The first floor boasts three bedrooms, the principal bedroom is situated to the front and benefits from built in wardrobes, a decorative fireplace and en-suite with twin sinks, shower and bath. This floor also hosts a bathroom with shower.