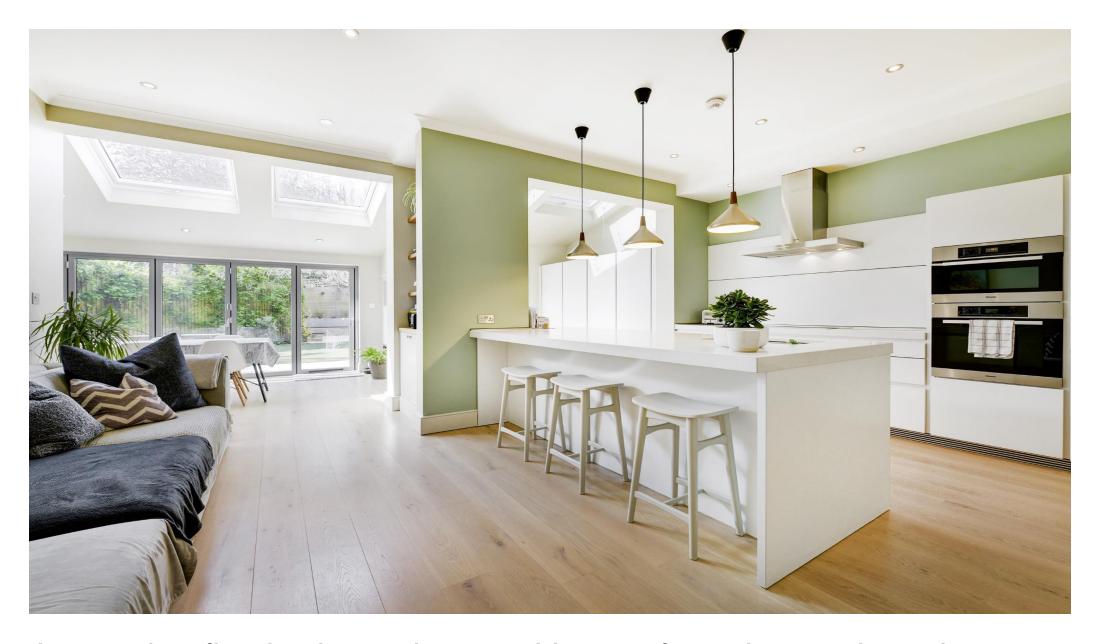

## About this property

Situated in a highly desirable location close to the open expanses of Clapham Common is this five bedroom home.

As you enter the property you are welcomed on the right hand side by the charming reception room. The reception room is bathed with natural light and features alcove cupboards with shelving above, wooden flooring and a fireplace. It offers a brilliant space for relaxing and entertaining. The kitchen/family room is situated to the rear of the ground floor and boasts a wealth of space. The stunning Bulthaup kitchen is fitted with white high gloss units, integrated appliances, an island in the middle and hosts space for a dining table to the rear. The room is flooded with natural light from the sky lights and the glass bi-fold doors that open onto the garden.