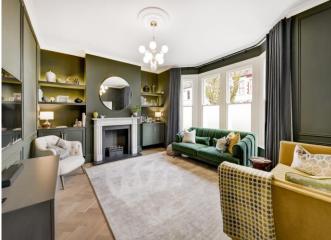

## About this property

Situated in a highly desirable location close to the open expanses of Clapham Common is this five bedroom home.

As you enter the property you are welcomed on the right hand side by the charming reception room. The reception room is bathed with natural light and features alcove cupboards with shelving above, wooden flooring and a fireplace. It offers a brilliant space for relaxing and entertaining. The kitchen/family room is situated to the rear of the ground floor and boasts a wealth of space. The stunning Bulthaup kitchen is fitted with white high gloss units, integrated appliances, an island in the middle and hosts space for a dining table to the rear. The room is flooded with natural light from the sky lights and the glass bi-fold doors that open onto the garden.