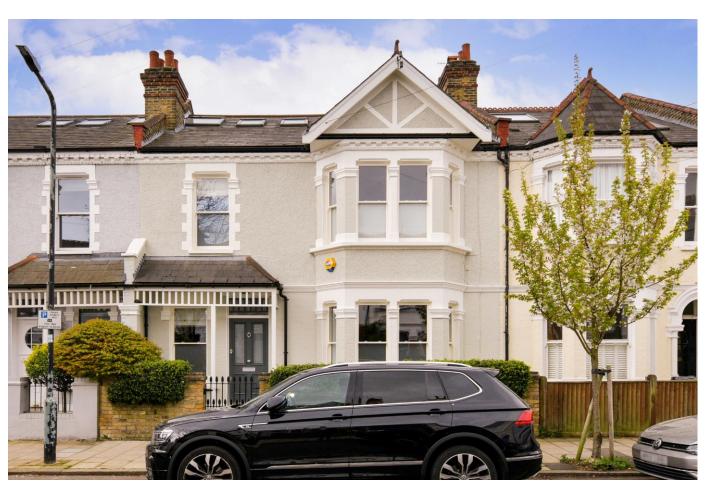

#### **Local Information**

Englewood Road is a popular, one way, tree lined street situated close to the open expanses of Clapham Common. The area is much sought after due to its close proximity to excellent shops, bars and restaurants at Clapham South and Abbeville Road.

## About this property

Situated in a highly desirable location close to the open expanses of Clapham Common is this five bedroom home.

As you enter the property you are welcomed on the right hand side by the charming reception room. The reception room is bathed with natural light and features alcove cupboards with shelving above, wooden flooring and a fireplace. It offers a brilliant space for relaxing and entertaining. The kitchen/family room is situated to the rear of the ground floor and boasts a wealth of space. The stunning Bulthaup kitchen is fitted with white high gloss units, integrated appliances, an island in the middle and hosts space for a dining table to the rear. The room is flooded with natural light from the sky lights and the glass bi-fold doors that open onto the garden.