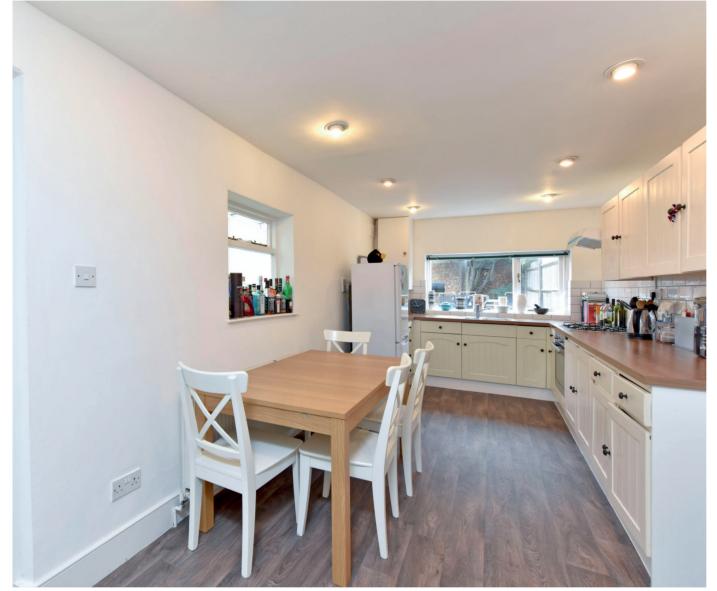

### About this property

This three bedroom terraced house provides ample living space for either a family or sharers and benefits from a large 30" garden to the rear of the property. On the ground floor the house offers separate living spaces, with a reception room, dining room and a kitchen/breakfast room which looks out on to the south west facing garden. To the side of the kitchen is a downstairs utility room which leads on to the large garden, perfect for summer barbeques. All three bedrooms are a good size with built in wardrobes and there is a well appointed bathroom with a separate WC.