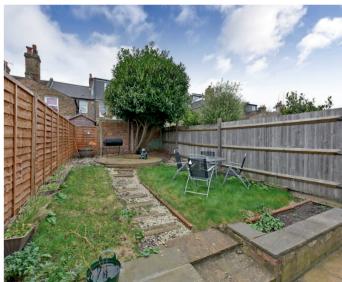

### About this property

This three bedroom terraced house provides ample living space for either a family or sharers and benefits from a large 30" garden to the rear of the property. On the ground floor the house offers separate living spaces, with a reception room, dining room and a kitchen/breakfast room which looks out on to the south west facing garden. To the side of the kitchen is a downstairs utility room which leads on to the large garden, perfect for summer barbeques. All three bedrooms are a good size with built in wardrobes and there is a well appointed bathroom with a separate WC.