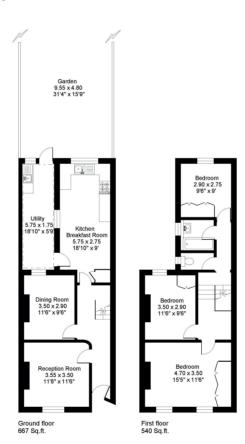

## **Local Authority**

Wandsworth

Langroyd Road, London, SW17 Gross internal area (approx) 1,207 Sq.Ft.

savills

savills.co.uk

**Marie Greenwood** 

Savills Clapham **020 8673 4111** 

clapham@savills.com

# Langroyd Road, SW17

Gross internal area (approx.): 112.1 sq.m. (1207 sq.ft.)
For identification purposes only. Not to scale Floorplanners ©

Important notice: Savills, their clients and any joint agents give notice that 1: They are not authorised to make or give any representations or warranties in relation to the property either here or elsewhere, either on their own behalf or on behalf of their client or otherwise. They assume no responsibility for any statement that may be made in these particulars. These particulars do not form part of any offer or contract and must not be relied upon as statements or representations of fact. 2: Any areas, measurements or distances are approximate. The text, photographs and plans are for guidance only and are not necessarily comprehensive. It should not be assumed that the property has all necessary planning, building regulation or other consents and Savills have not tested any services, equipment or facilities. Purchasers must satisfy themselves by inspection or otherwise. 02022021 Job ic 140714 User initials: AN