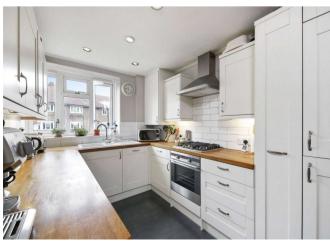

The flat is extremely spacious and has recently been refurbished to a high standard throughout. It benefits from large, airy rooms with plenty of natural light and wooden floors, providing a wonderful living space. The flat comprises a large hallway, four double bedrooms, a bathroom with separate WC, a reception room and a kitchen. The hallway and bedrooms all benefit from plenty of built-in storage. The reception room is exceptionally bright and benefits from period features such as cornicing, picture rails and an ornate fireplace, as well as direct access to a private balcony. The kitchen is adjacent to this and boasts fitted units with integrated appliances.