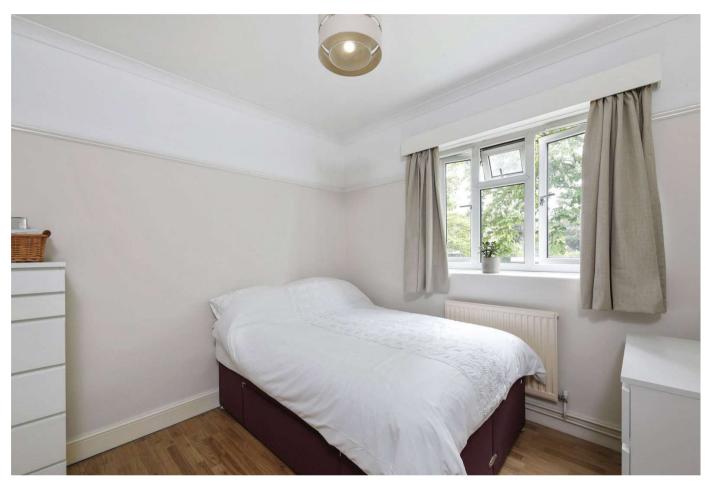

The flat is extremely spacious and has recently been refurbished to a high standard throughout. It benefits from large, airy rooms with plenty of natural light and wooden floors, providing a wonderful living space. The flat comprises a large hallway, four double bedrooms, a bathroom with separate WC, a reception room and a kitchen. The hallway and bedrooms all benefit from plenty of built-in storage. The reception room is exceptionally bright and benefits from period features such as cornicing, picture rails and an ornate fireplace, as well as direct access to a private balcony. The kitchen is adjacent to this and boasts fitted units with integrated appliances.