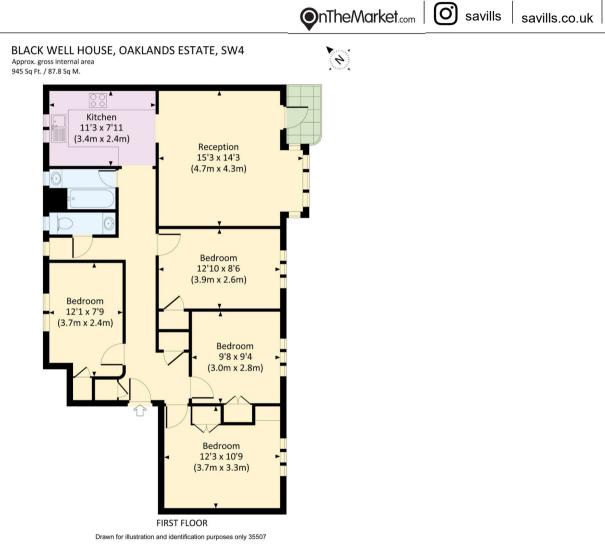

The flat is extremely spacious and has recently been refurbished to a high standard throughout. It benefits from large, airy rooms with plenty of natural light and wooden floors, providing a wonderful living space. The flat comprises a large hallway, four double bedrooms, a bathroom with separate WC, a reception room and a kitchen. The hallway and bedrooms all benefit from plenty of built-in storage. The reception room is exceptionally bright and benefits from period features such as cornicing, picture rails and an ornate fireplace, as well as direct access to a private balcony. The kitchen is adjacent to this and boasts fitted units with integrated appliances.

Oaklands Estate, Clapham, London, SW4 Gross Internal Area 945 sq ft, 87.8 m<sup>2</sup>

Important notice Savills, their clients and any joint agents give notice that: 1. They are not authorised to make or give any representations or warranties in relation to the property either here or elsewhere, either on their own behalf or no behalf of their client or otherwise. They assume no responsibility for any statement that may be made in these particulars. These particulars do not form part of any offer or contract and must not be relied upon as statements or representations of fact. 2. Any areas, measurements or distances are approximate. The text, images and plans are for guidance only and are not necessarily comprehensive. It should not be assumed that the property has all necessary planning, building regulation or other consents and Savills have not tested any services, equipment or facilities. Prospective tenants must satisfy themselves by inspection or otherwise. Please note that the local area may be affected by aircraft noise, you should make your own enquiries regarding any noise within the area before you make any offer.