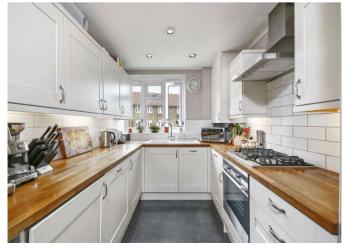

The flat is extremely spacious and has recently been refurbished to a high standard throughout. It benefits from large, airy rooms with plenty of natural light and wooden floors, providing a wonderful living space. The flat comprises a large hallway, four double bedrooms, a bathroom with separate WC, a reception room and a kitchen. The hallway and bedrooms all benefit from plenty of built-in storage. The reception room is exceptionally bright and benefits from period features such as cornicing, picture rails and an ornate fireplace, as well as direct access to a private balcony. The kitchen is adjacent to this and boasts fitted units with integrated appliances.