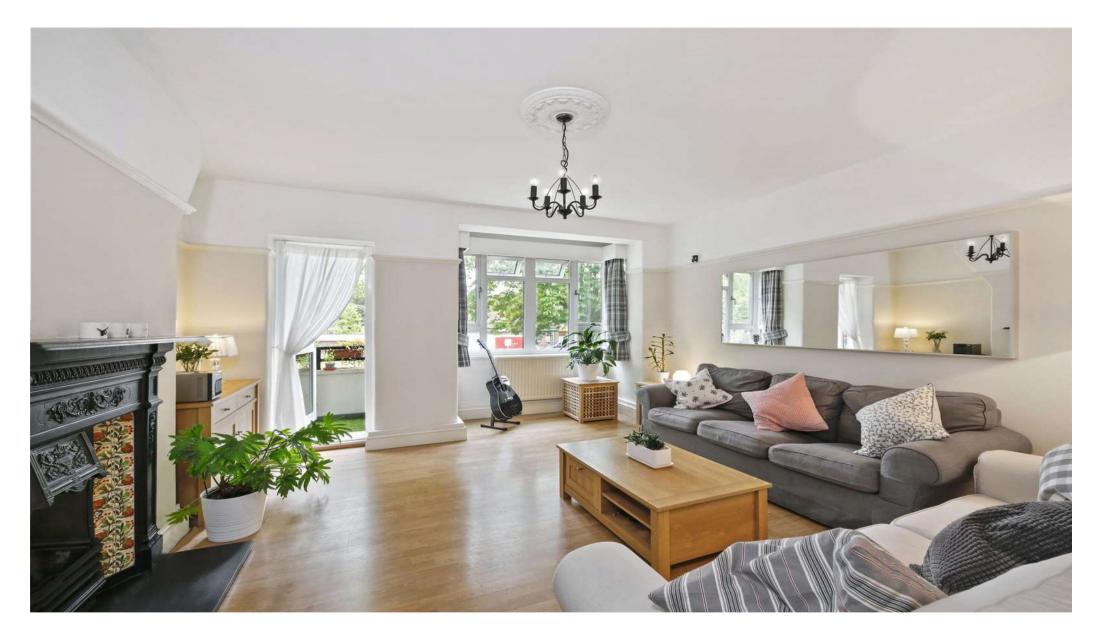

The flat is extremely spacious and has recently been refurbished to a high standard throughout. It benefits from large, airy rooms with plenty of natural light and wooden floors, providing a wonderful living space. The flat comprises a large hallway, four double bedrooms, a bathroom with separate WC, a reception room and a kitchen. The hallway and bedrooms all benefit from plenty of built-in storage. The reception room is exceptionally bright and benefits from period features such as cornicing, picture rails and an ornate fireplace, as well as direct access to a private balcony. The kitchen is adjacent to this and boasts fitted units with integrated appliances.