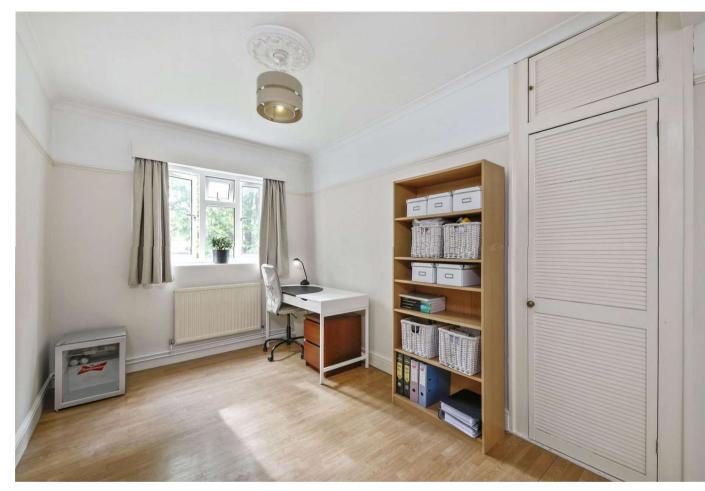

The flat is extremely spacious and has recently been refurbished to a high standard throughout. It benefits from large, airy rooms with plenty of natural light and wooden floors, providing a wonderful living space. The flat comprises a large hallway, four double bedrooms, a bathroom with separate WC, a reception room and a kitchen. The hallway and bedrooms all benefit from plenty of built-in storage. The reception room is exceptionally bright and benefits from period features such as cornicing, picture rails and an ornate fireplace, as well as direct access to a private balcony. The kitchen is adjacent to this and boasts fitted units with integrated appliances.