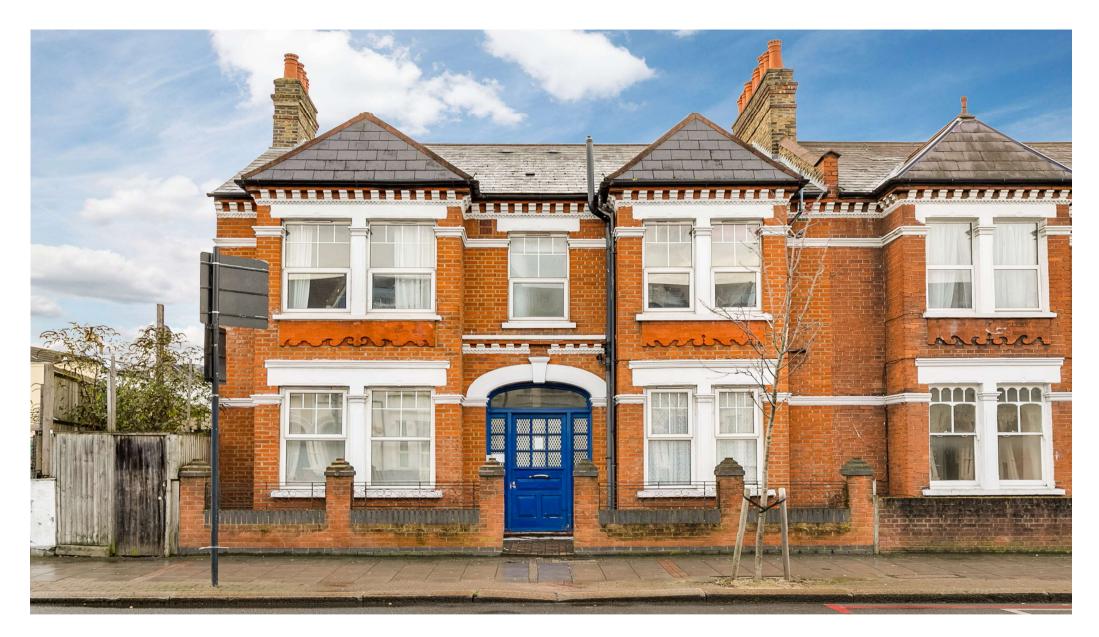

# Spacious one bedroom flat with excellent transport links

Tooting Bec Road, London, SW17

£1,325 pcm plus fees apply, Furnished Available from 01.09.2020

- One Bedroom One bathroom Kitchen Reception Room
- Furnished Patio garden

#### Local Information

Situated on Tooting Bec Road, this flat benefits from the restaurants, bars and shops in Tooting as well as excellent tranport links. The green open space of Tooting Bec Common is also only 0.1 miles away.

### About this property

This one bedroom ground floor flat on Tooting Bec Road would be ideal for a couple or single professional. The property has excellent transport links via Tooting Bec Underground Station.