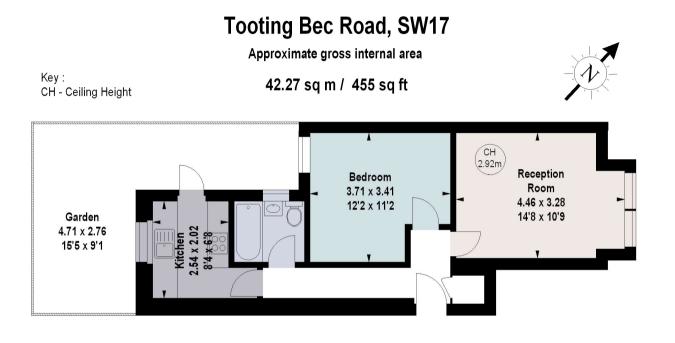

#### Viewing

All viewings will be accompanied and are strictly by prior arrangement through Savills Clapham Lettings Office. Telephone: +44 (0) 20 8772 6989.

Tooting Bec Road, London, SW17 Gross Internal Area 455 sq ft, 42.27m<sup>2</sup>

## **Ground Floor**

The floor plan is not to scale and measurements and areas shown are approximate and therefore should be used for illustrative purposes only. The plan has been prepared in accordance with the RICS code of Measuring Practice and whilst we have confidence in the information produced, it must not be relied on. If there is any aspect of particular importance, you should carry out or commission your own inspection of the property. Copyright of FeaturePRO.