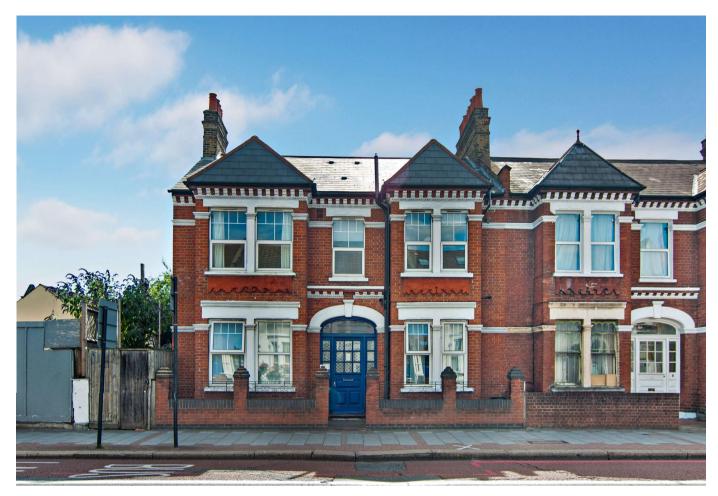

## Spacious one bedroom flat located on Tooting Bec Road

Tooting Bec Road, Tooting, London, SW17

£1,375.00 pcm plus fees apply, Furnished Available from 01.09.2020

One Bedroom • Bathroom • Kitchen • Reception • Furnished • Top floor flat • End of Terrace

## Local Information

Situated on Tooting Bec Road, this flat benefits from the restaurants, bars and shops in Tooting as well as excellent tranport links. The green open space of Tooting Bec Common is also only 0.1 miles away.