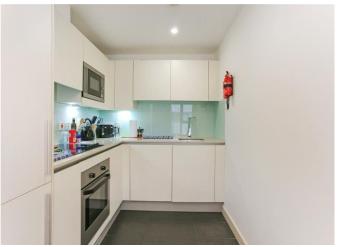

hall to the right is an open plan kitchen living room with spotlights and double glazed floor-to-ceiling windows offering ample light and maximising the southerly orientation of the flat. There are lovely views over the internal landscaped gardens. The adjoining kitchen has tiled flooring, silestone worktops and modern, integrated Zanussi appliances including ceramic hob, extractor fan, oven, grill and dishwasher. There is also a fridge freezer, sink and integrated Electrolux microwave oven. There is ample cupboard and drawer space. The carpeted bedroom is of a good size with large double glazed windows, spot and pendant lights and large integrated wardrobes with sliding doors.