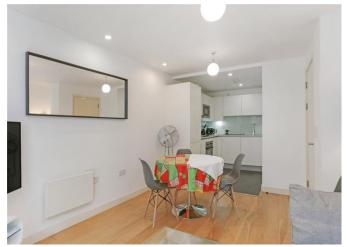

hall to the right is an open plan kitchen living room with spotlights and double glazed floor-to-ceiling windows offering ample light and maximising the southerly orientation of the flat. There are lovely views over the internal landscaped gardens. The adjoining kitchen has tiled flooring, silestone worktops and modern, integrated Zanussi appliances including ceramic hob, extractor fan, oven, grill and dishwasher. There is also a fridge freezer, sink and integrated Electrolux microwave oven. There is ample cupboard and drawer space. The carpeted bedroom is of a good size with large double glazed windows, spot and pendant lights and large integrated wardrobes with sliding doors.