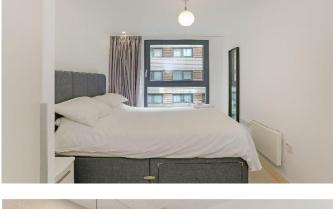

hall to the right is an open plan kitchen living room with spotlights and double glazed floor-to-ceiling windows offering ample light and maximising the southerly orientation of the flat. There are lovely views over the internal landscaped gardens. The adjoining kitchen has tiled flooring, silestone worktops and modern, integrated Zanussi appliances including ceramic hob, extractor fan, oven, grill and dishwasher. There is also a fridge freezer, sink and integrated Electrolux microwave oven. There is ample cupboard and drawer space. The carpeted bedroom is of a good size with large double glazed windows, spot and pendant lights and large integrated wardrobes with sliding doors.