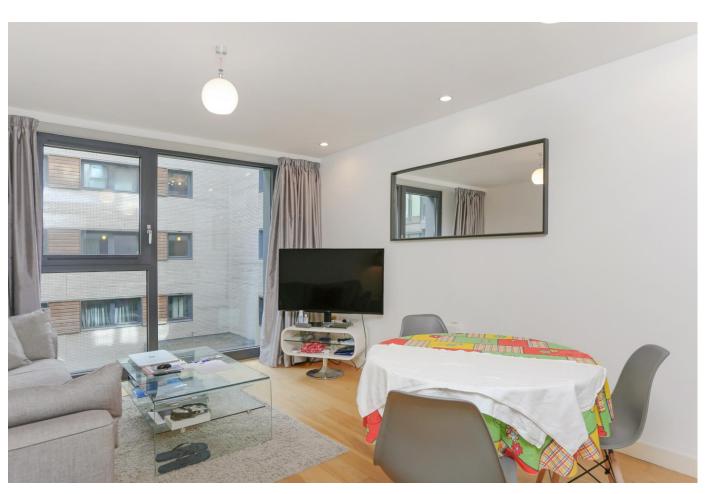

hall to the right is an open plan kitchen living room with spotlights and double glazed floor-to-ceiling windows offering ample light and maximising the southerly orientation of the flat. There are lovely views over the internal landscaped gardens. The adjoining kitchen has tiled flooring, silestone worktops and modern, integrated Zanussi appliances including ceramic hob, extractor fan, oven, grill and dishwasher. There is also a fridge freezer, sink and integrated Electrolux microwave oven. There is ample cupboard and drawer space. The carpeted bedroom is of a good size with large double glazed windows, spot and pendant lights and large integrated wardrobes with sliding doors.