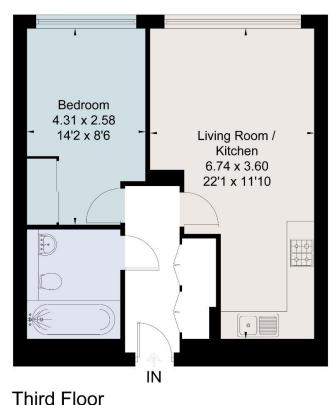

### About this property

Located close to the waterfront, Temple Meads and all the amenities of the city centre, Castle Wharf is part of the Finzels Reach development offering outstanding, contemporary living in in the heart of the city. The third floor apartment is accessed via large, automated glass doors to the building, a spacious communal hallway and lift. The entrance hallway to the apartment offers an intercom system, spotlights and lime washed oak flooring leading through to the living room. On the right is a large cupboard providing ample storage for coats and shoes as well utilities, the fuse board and boiler. Off the hall to the left is a modern bathroom with bath with shower over, WC, sink, mirror, towel radiator, spotlights and floor-to-ceiling tiling. Off the

hall to the right is an open plan kitchen living room with spotlights and double glazed floor-to-ceiling windows offering ample light and maximising the southerly orientation of the flat. There are lovely views over the internal landscaped gardens. The adjoining kitchen has tiled flooring, silestone worktops and modern, integrated Zanussi appliances including ceramic hob, extractor fan, oven, grill and dishwasher. There is also a fridge freezer, sink and integrated Electrolux microwave oven. There is ample cupboard and drawer space. The carpeted bedroom is of a good size with large double glazed windows, spot and pendant lights and large integrated wardrobes with sliding doors.

Approximate Area = 43.3 sq m / 466 sq ft For identification only. Not to scale. © Fourwalls

Surveyed and drawn in accordance with the International Property Measurement Standards (IPMS 2: Residential) fourwalls-group.com 265527