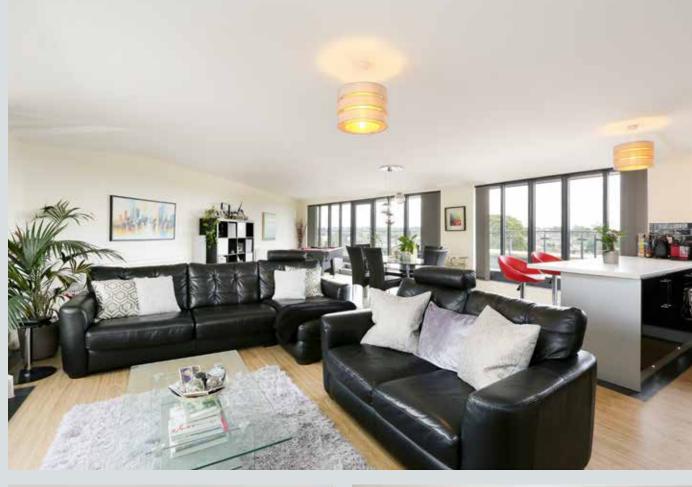

# 47 ASHLEY HEIGHTS ASHLEY DOWN ROAD, BISHOPSTON, BRISTOL, BS7 9DD

Breath taking views of the city from the wrap around roof terrace of this stunning apartment.

Communal entrance hall and staircase approach Entrance hall Open plan reception and kitchen with breakfast bar Master bedroom with en suite shower room Second double bedroom Study/dressing room Family bathroom Allocated off street parking space Wrap around roof terrace with panoramic views EPC Rating = C

Approached via a communal entrance hall with entry phone system the property is situated on the fourth floor and approached by staircase. The apartment opens in to a welcoming entrance hall with all the accommodation directly off. The particularly spacious open plan reception and kitchen is to the end. Floor to ceiling windows with custom blinds and French doors lead directly to the roof terrace from this space, separate dedicated areas for dining and reclining within this opulent space. To one end the kitchen area has a good range of floor and wall units with tiled splashbacks and concealed and pelmet lighting, and dedicated breakfast bar. Integrated appliances include fridge/freezer, dishwasher and washer/dryer, there is a one and a half bowl sink unit, four ring gas hob and electric oven under with overhead extractor.