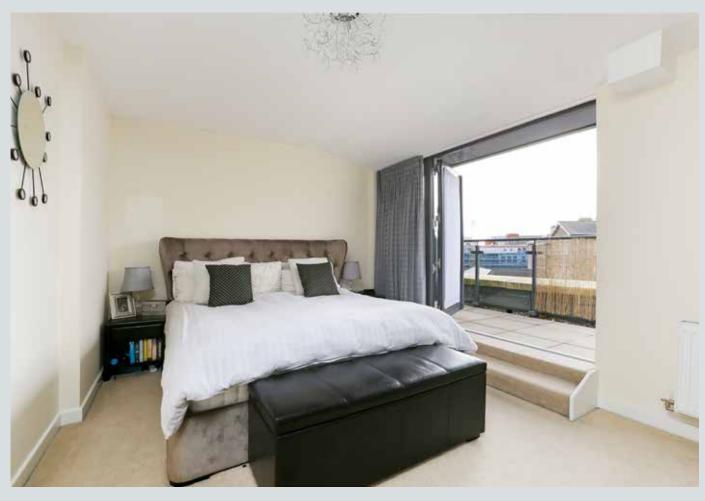

Cupboard houses the Ideal gas fired boiler supplying central heating and hot water. A second set of French doors lead from the reception to the rear of the roof terrace.

The master bedroom has French doors leading to the rear roof terrace, the bedroom is served by an en suite shower room, the shower room is fully tiled with a glass screen unit, low level W.C and wash hand basin. The second double bedroom has full length mirror fronted wardrobes, there is a further study (presently used as a dressing room). Both are served by the family bathroom, the family bathroom has a panelled bath with shower over, wash hand basin and low level W.C, half tiled walls and a window.