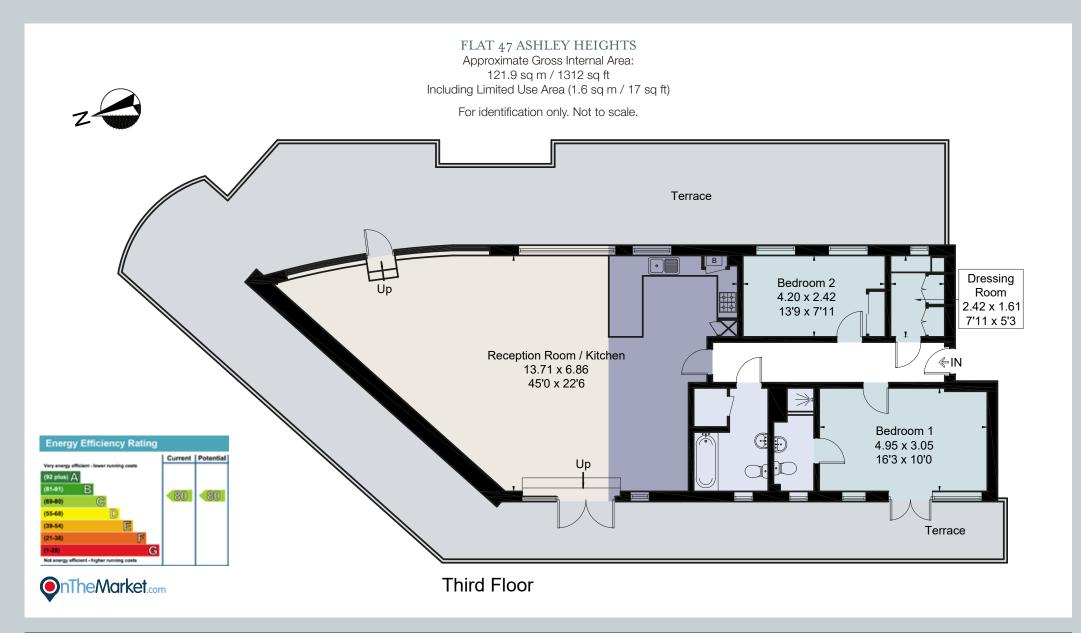

Approached via a communal entrance hall with entry phone system the property is situated on the fourth floor and approached by staircase. The apartment opens in to a welcoming entrance hall with all the accommodation directly off. The particularly spacious open plan reception and kitchen is to the end. Floor to ceiling windows with custom blinds and French doors lead directly to the roof terrace from this space, separate dedicated areas for dining and reclining within this opulent space. To one end the kitchen area has a good range of floor and wall units with tiled splashbacks and concealed and pelmet lighting, and dedicated breakfast bar. Integrated appliances include fridge/freezer, dishwasher and washer/dryer, there is a one and a half bowl sink unit, four ring gas hob and electric oven under with overhead extractor.

Cupboard houses the Ideal gas fired boiler supplying central heating and hot water. A second set of French doors lead from the reception to the rear of the roof terrace.

The master bedroom has French doors leading to the rear roof terrace, the bedroom is served by an en suite shower room, the shower room is fully tiled with a glass screen unit, low level W.C and wash hand basin. The second double bedroom has full length mirror fronted wardrobes, there is a further study (presently used as a dressing room). Both are served by the family bathroom, the family bathroom has a panelled bath with shower over, wash hand basin and low level W.C, half tiled walls and a window.