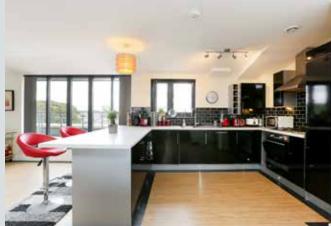

Approached via a communal entrance hall with entry phone system the property is situated on the fourth floor and approached by staircase. The apartment opens in to a welcoming entrance hall with all the accommodation directly off. The particularly spacious open plan reception and kitchen is to the end. Floor to ceiling windows with custom blinds and French doors lead directly to the roof terrace from this space, separate dedicated areas for dining and reclining within this opulent space. To one end the kitchen area has a good range of floor and wall units with tiled splashbacks and concealed and pelmet lighting, and dedicated breakfast bar. Integrated appliances include fridge/freezer, dishwasher and washer/dryer, there is a one and a half bowl sink unit, four ring gas hob and electric oven under with overhead extractor.