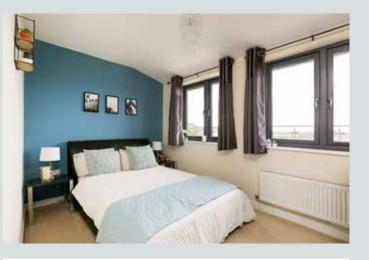

Cupboard houses the Ideal gas fired boiler supplying central heating and hot water. A second set of French doors lead from the reception to the rear of the roof terrace.

The master bedroom has French doors leading to the rear roof terrace, the bedroom is served by an en suite shower room, the shower room is fully tiled with a glass screen unit, low level W.C and wash hand basin. The second double bedroom has full length mirror fronted wardrobes, there is a further study (presently used as a dressing room). Both are served by the family bathroom, the family bathroom has a panelled bath with shower over, wash hand basin and low level W.C, half tiled walls and a window.