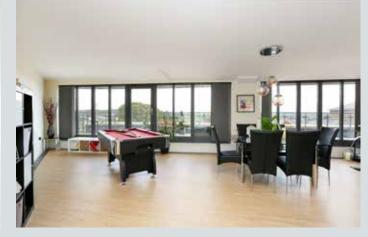

Approached via a communal entrance hall with entry phone system the property is situated on the fourth floor and approached by staircase. The apartment opens in to a welcoming entrance hall with all the accommodation directly off. The particularly spacious open plan reception and kitchen is to the end. Floor to ceiling windows with custom blinds and French doors lead directly to the roof terrace from this space, separate dedicated areas for dining and reclining within this opulent space. To one end the kitchen area has a good range of floor and wall units with tiled splashbacks and concealed and pelmet lighting, and dedicated breakfast bar. Integrated appliances include fridge/freezer, dishwasher and washer/dryer, there is a one and a half bowl sink unit, four ring gas hob and electric oven under with overhead extractor.