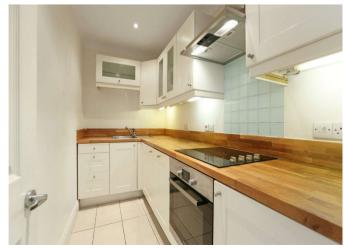

#### About this property

A converted second floor apartment within this Grade II listed townhouse and benefitting from a bright interior with elevated views over parkland and Clifton's skyline.

Approached via a communal reception hall with the original rising staircase, there is a door to the rear and steps down to the dedicated off street car parking. The flat consists of a reception hall with a living/dining room to the rear elevation with a feature bay window and views over Clifton. Adjacent is the kitchen with a range of wall and base units and integrated appliances include a ceramic hob, oven, fridge, washer/dryer and dishwasher. There are two double bedrooms with views overlooking Clifton Downs and these are served by a bathroom with a comprehensive white suite.