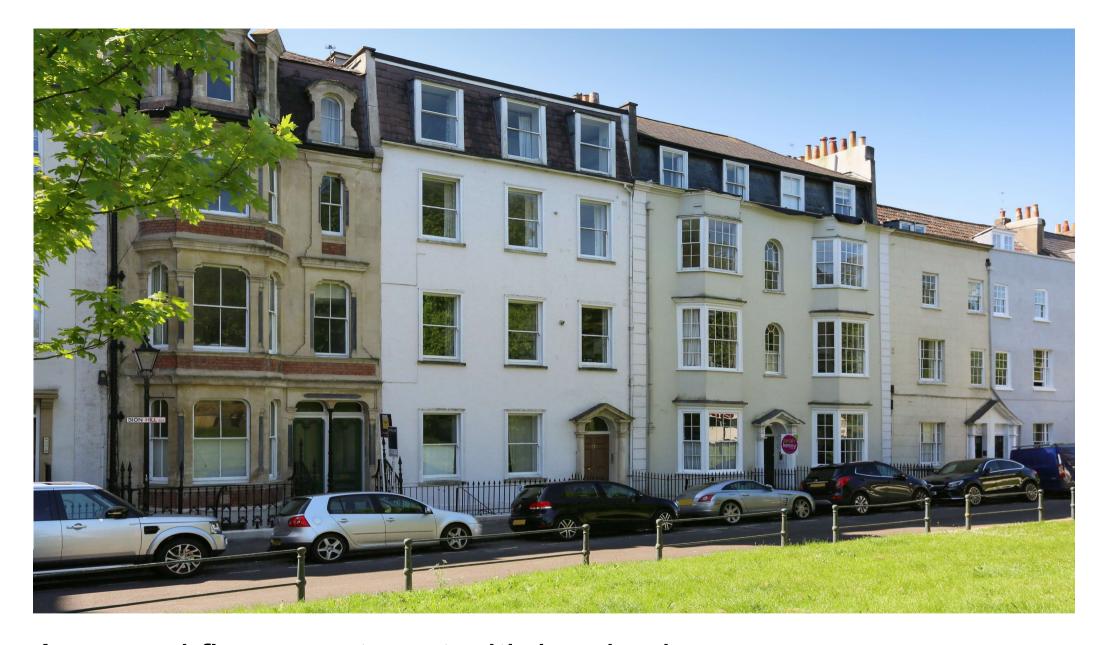

A second floor apartment with iconic views.

Sion Court, 27 Sion Hill, Bristol, BS8

Communal hall and flat entrance hall • Open plan living/dining room with bay window • Comprehensive kitchen • Two double bedrooms and a bathroom • Dedicated off street car parking space for one vehicle • Secure bike store • Active management company • Elevated views to front and rear

#### About this property

A converted second floor apartment within this Grade II listed townhouse and benefitting from a bright interior with elevated views over parkland and Clifton's skyline.

Approached via a communal reception hall with the original rising staircase, there is a door to the rear and steps down to the dedicated off street car parking. The flat consists of a reception hall with a living/dining room to the rear elevation with a feature bay window and views over Clifton. Adjacent is the kitchen with a range of wall and base units and integrated appliances include a ceramic hob, oven, fridge, washer/dryer and dishwasher. There are two double bedrooms with views overlooking Clifton Downs and these are served by a bathroom with a comprehensive white suite.