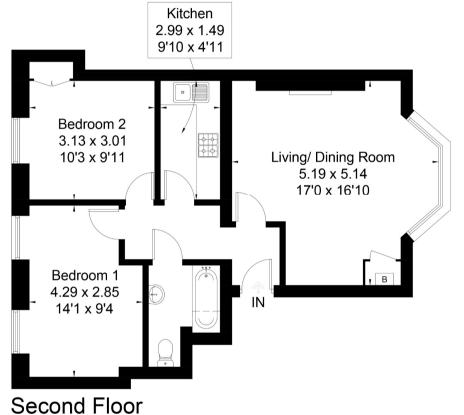

#### About this property

A converted second floor apartment within this Grade II listed townhouse and benefitting from a bright interior with elevated views over parkland and Clifton's skyline.

Approached via a communal reception hall with the original rising staircase, there is a door to the rear and steps down to the dedicated off street car parking. The flat consists of a reception hall with a living/dining room to the rear elevation with a feature bay window and views over Clifton. Adjacent is the kitchen with a range of wall and base units and integrated appliances include a ceramic hob, oven, fridge, washer/dryer and dishwasher. There are two double bedrooms with views overlooking Clifton Downs and these are served by a bathroom with a comprehensive white suite.

Approximate Area = 61.7 sq m / 664 sq ft Including Limited Use Area (0.8 sq m / 9 sq ft) For identification only. Not to scale. © Fourwalls Group

Surveyed and drawn in accordance with the International Property Measurement Standards (IPMS 2: Residential) fourwalls-group.com 233316