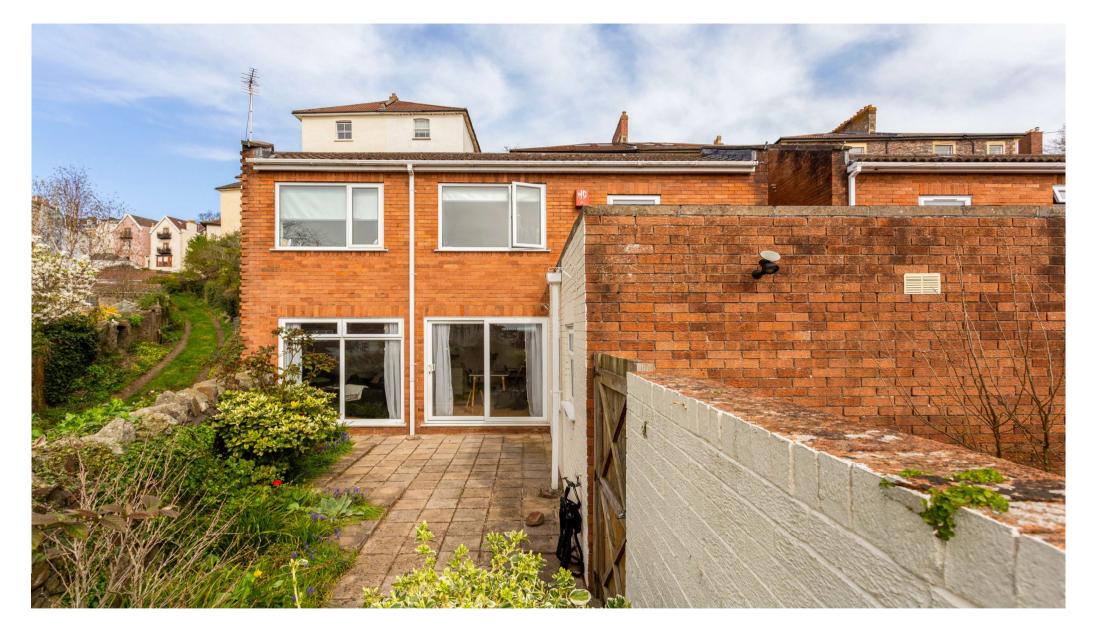

## About this property

A light and bright modern detached house situated in a tranquil setting in Cliftonwood and enjoying far-reaching views towards Ashton Court

Accommodation is set across two floors and benefits from a high degree of natural light throughout. A particular feature of the ground floor is the dual aspect sitting room with patio doors opening out to the enclosed garden and ample space for seating & dining. The well-appointed kitchen includes a range of wall and base units with integrated fridge freezer, oven, gas hob and extractor above & space for free-standing appliances. The principal bedroom is found on the

The low-maintenance south-facing garden is predominantly paved with planted borders and boundary wall. There is gated access which is handy for bikes and plenty of space for outdoor storage. In addition, the property benefits from a garage measuring approximately 4.57m x 2.45m.