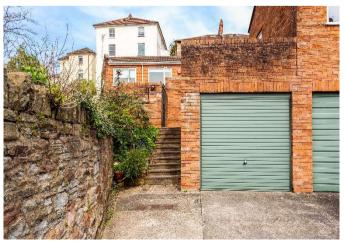

The low-maintenance south-facing garden is predominantly paved with planted borders and boundary wall. There is gated access which is handy for bikes and plenty of space for outdoor storage. In addition, the property benefits from a garage measuring approximately 4.57m x 2.45m.