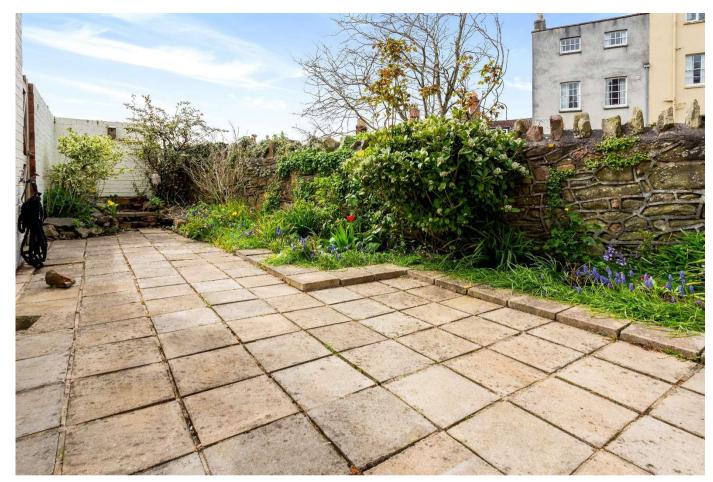

The low-maintenance south-facing garden is predominantly paved with planted borders and boundary wall. There is gated access which is handy for bikes and plenty of space for outdoor storage. In addition, the property benefits from a garage measuring approximately 4.57m x 2.45m.