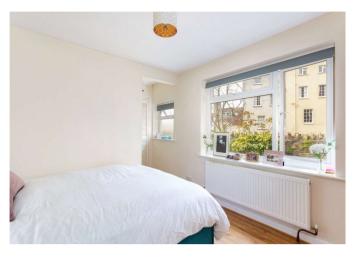

opposing side of the hall, with an en-suite shower room and in-built storage.

Stairs rise to the first floor where there are two further double bedrooms, both benefitting from far-reaching views towards Ashton Court. Both bedrooms are serviced by a three-piece family bathroom with overhead shower, WC, basin and heated towel rail.