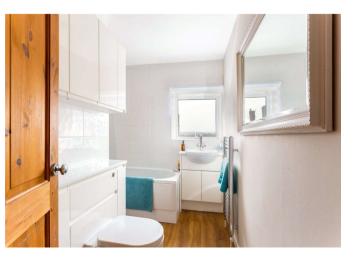

opposing side of the hall, with an en-suite shower room and in-built storage.

Stairs rise to the first floor where there are two further double bedrooms, both benefitting from far-reaching views towards Ashton Court. Both bedrooms are serviced by a three-piece family bathroom with overhead shower, WC, basin and heated towel rail.