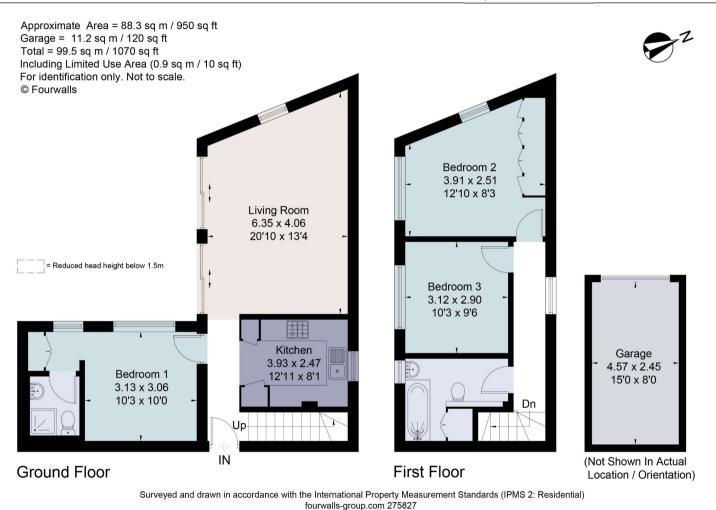

## About this property

A light and bright modern detached house situated in a tranquil setting in Cliftonwood and enjoying far-reaching views towards Ashton Court

Accommodation is set across two floors and benefits from a high degree of natural light throughout. A particular feature of the ground floor is the dual aspect sitting room with patio doors opening out to the enclosed garden and ample space for seating & dining. The well-appointed kitchen includes a range of wall and base units with integrated fridge freezer, oven, gas hob and extractor above & space for free-standing appliances. The principal bedroom is found on the

opposing side of the hall, with an en-suite shower room and in-built storage.

Stairs rise to the first floor where there are two further double bedrooms, both benefitting from far-reaching views towards Ashton Court. Both bedrooms are serviced by a three-piece family bathroom with overhead shower, WC, basin and heated towel rail.

The low-maintenance south-facing garden is predominantly paved with planted borders and boundary wall. There is gated access which is handy for bikes and plenty of space for outdoor storage. In addition, the property benefits from a garage measuring approximately 4.57m x 2.45m.