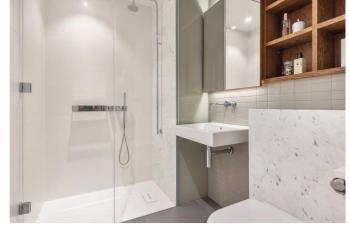

#### About this property

This bright apartment in Dominion House features two bedrooms with built in wardrobes and two luxurious bathrooms with contrasting marble finishes. Large floor to ceiling windows bath all principle rooms in natural light and a terrace overlooks an attractive, well-manicured, communal garden. The spacious layout features an open plan kitchen/reception room with a high specification fitted kitchen and engineered oak flooring throughout.