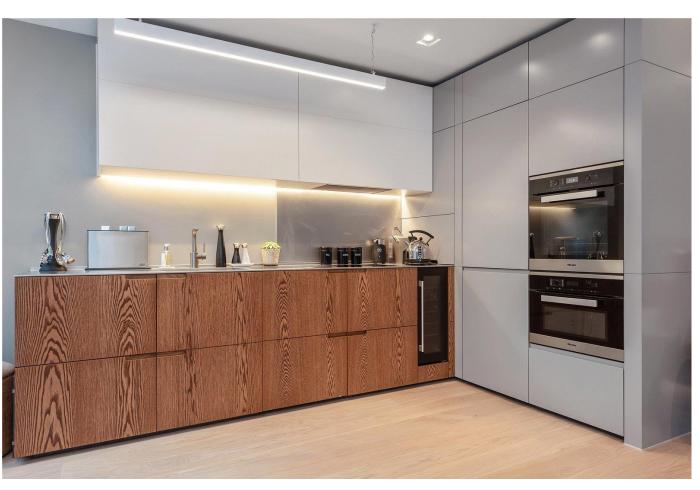

#### About this property

This bright apartment in Dominion House features two bedrooms with built in wardrobes and two luxurious bathrooms with contrasting marble finishes. Large floor to ceiling windows bath all principle rooms in natural light and a terrace overlooks an attractive, well-manicured, communal garden. The spacious layout features an open plan kitchen/reception room with a high specification fitted kitchen and engineered oak flooring throughout.