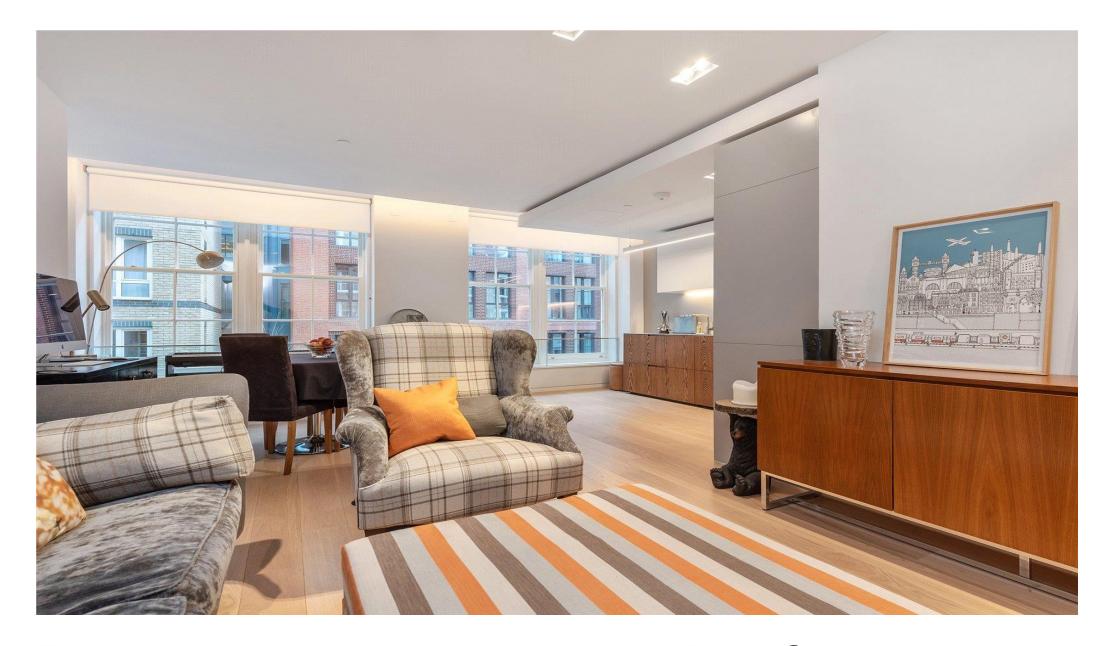

#### About this property

This bright apartment in Dominion House features two bedrooms with built in wardrobes and two luxurious bathrooms with contrasting marble finishes. Large floor to ceiling windows bath all principle rooms in natural light and a terrace overlooks an attractive, well-manicured, communal garden. The spacious layout features an open plan kitchen/reception room with a high specification fitted kitchen and engineered oak flooring throughout.

Residents of Dominion House have exclusive use of a range of on-site facilities including but not limited to 5 star 24 hour concierge service, private meeting room, cinema with lounge bar, and a resident's lounge overlooking the communal garden.