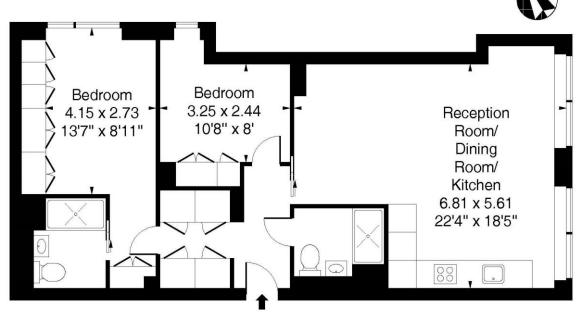

## **Dominion House Bartholomew Close, EC1A** Approximate Gross Internal Area = 832 sq ft / 77.29 sqm

### First Floor

Measured in accordance with RICS guidelines. This floor plan is for illustrative purposes only and must not be relied upon as a statement of fact. @ ollvhewitt.co.uk

Important Notice Savills, its clients and any joint agents give notice that 1: They are not authorised to make or give any representations or warranties in relation to the property either here or elsewhere, either on their own behalf or on behalf of their client or otherwise. They assume no responsibility for any statement that may be made in these particulars. These particulars do not form part of any offer or contract and must not be relied upon as statements or representations of fact. 2: Any areas, measurements or distances are approximate. The text, photographs and plans are for guidance only and are not necessarily comprehensive. It should not be assumed that the property has all necessary planning, building regulation or other consents and Savills have not tested any services, equipment or facilities. Purchasers must satisfy themselves by inspection or otherwise. 20220823MEHT