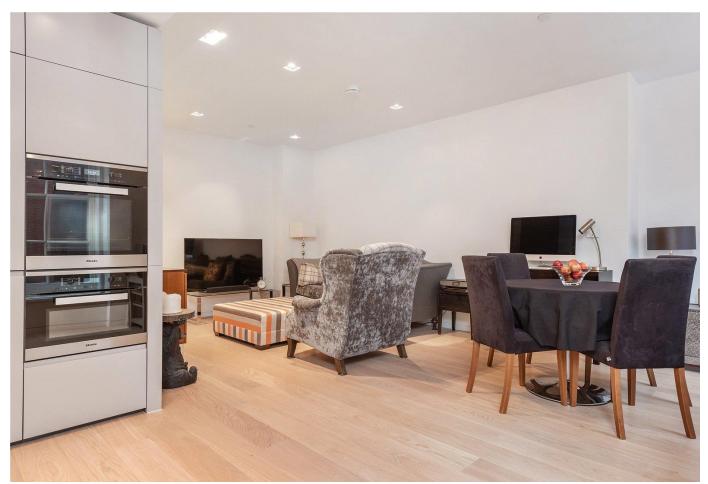

#### About this property

This bright apartment in Dominion House features two bedrooms with built in wardrobes and two luxurious bathrooms with contrasting marble finishes. Large floor to ceiling windows bath all principle rooms in natural light and a terrace overlooks an attractive, well-manicured, communal garden. The spacious layout features an open plan kitchen/reception room with a high specification fitted kitchen and engineered oak flooring throughout.

Residents of Dominion House have exclusive use of a range of on-site facilities including but not limited to 5 star 24 hour concierge service, private meeting room, cinema with lounge bar, and a resident's lounge overlooking the communal garden.