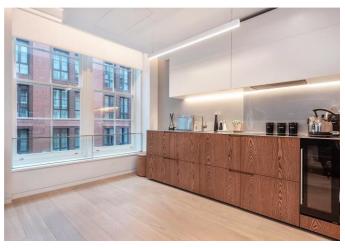

#### About this property

This bright apartment in Dominion House features two bedrooms with built in wardrobes and two luxurious bathrooms with contrasting marble finishes. Large floor to ceiling windows bath all principle rooms in natural light and a terrace overlooks an attractive, well-manicured, communal garden. The spacious layout features an open plan kitchen/reception room with a high specification fitted kitchen and engineered oak flooring throughout.