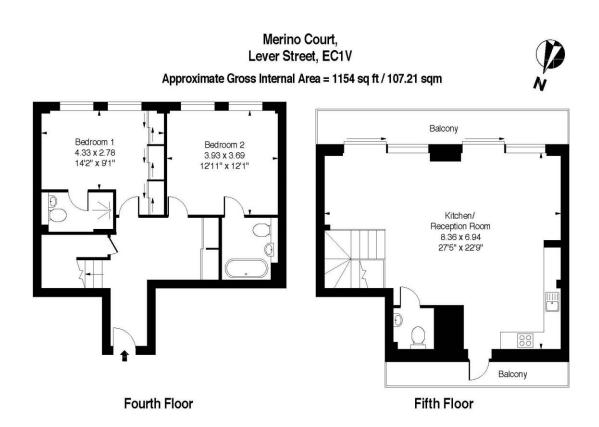

#### Viewing

All viewings will be accompanied and are strictly by prior arrangement through Savills Clerkenwell Office.
Telephone: +44 (0) 20 7253 2533.

Measured in accordance with RICS guidelines. This floor plan is for illustrative purposes only and must not be relied upon as a statement of fact. © ollyhewitt.co.uk