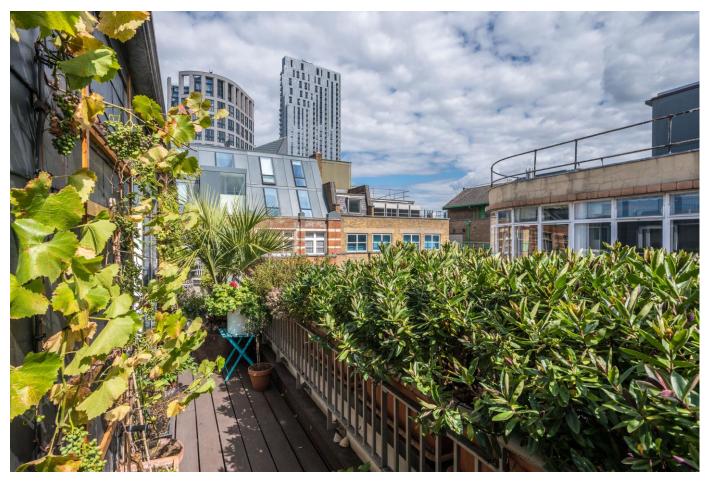

#### About this property

A stunning penthouse apartment with dual aspect balconies.

The duplex apartment sits on the fourth and fifth floor of a handsome brick fronted block. The lower of the floors has two well proportioned bedrooms two bathrooms and an inviting entry hall with ample storage. The upper floor is a bright, open-plan lounge and kitchen with a dedicated dining area. The main balcony to the front faces due south and can be access via the two sets of doors from the living space. To the rear, a further balcony comes off the kitchen.