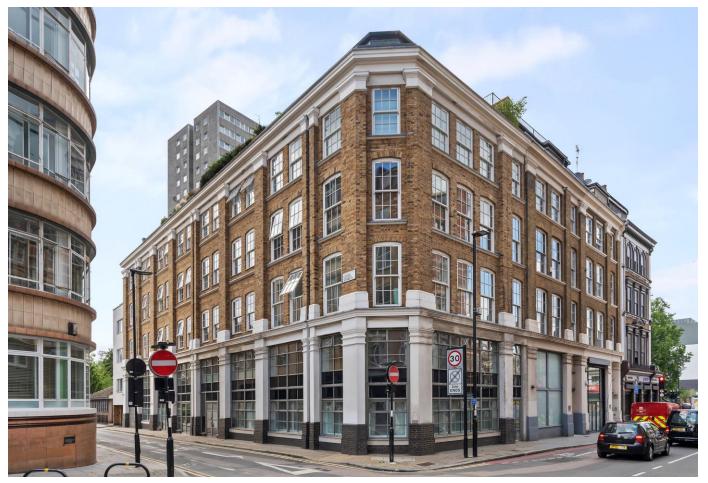

#### **Local Information**

Merino Court is located on Lever Street, a side turning off City Road. The apartment is located approximately 400 yards from Old Street Station and offers easy access on foot into the City of London.

#### About this property

A stunning penthouse apartment with dual aspect balconies.

The duplex apartment sits on the fourth and fifth floor of a handsome brick fronted block. The lower of the floors has two well proportioned bedrooms two bathrooms and an inviting entry hall with ample storage. The upper floor is a bright, open-plan lounge and kitchen with a dedicated dining area. The main balcony to the front faces due south and can be access via the two sets of doors from the living space. To the rear, a further balcony comes off the kitchen.