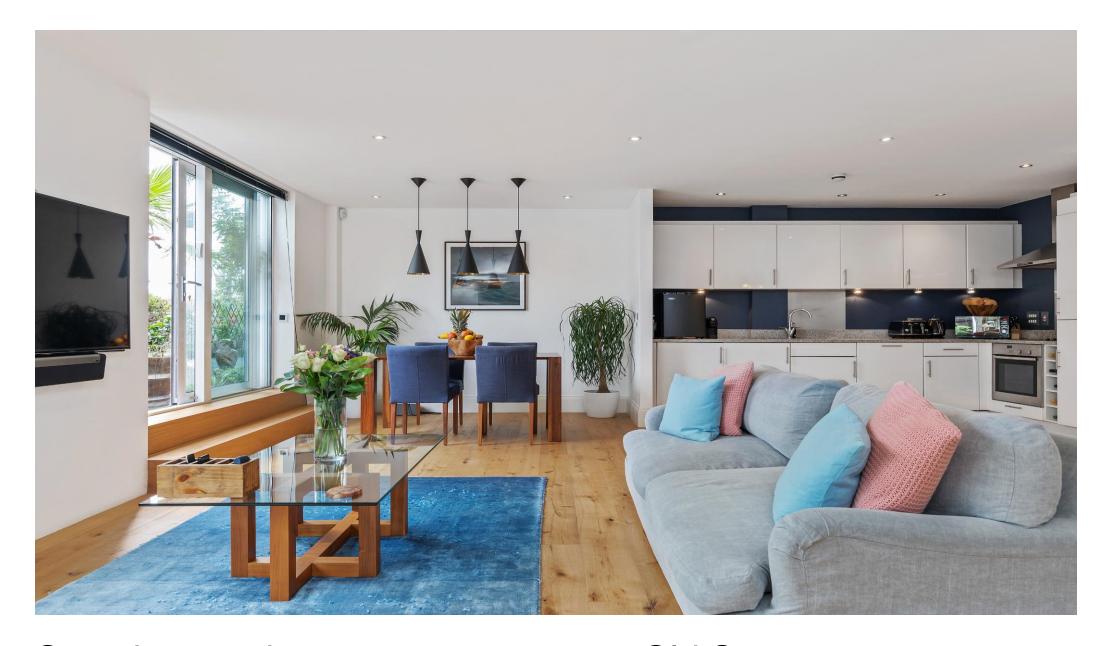

#### About this property

A stunning penthouse apartment with dual aspect balconies.

The duplex apartment sits on the fourth and fifth floor of a handsome brick fronted block. The lower of the floors has two well proportioned bedrooms two bathrooms and an inviting entry hall with ample storage. The upper floor is a bright, open-plan lounge and kitchen with a dedicated dining area. The main balcony to the front faces due south and can be access via the two sets of doors from the living space. To the rear, a further balcony comes off the kitchen.

Internally the flat has been recently redecorated with an oak floor and a replacement staircase which maximises useable space. Further benefits include superfast broadband, air conditioning and secure parking.