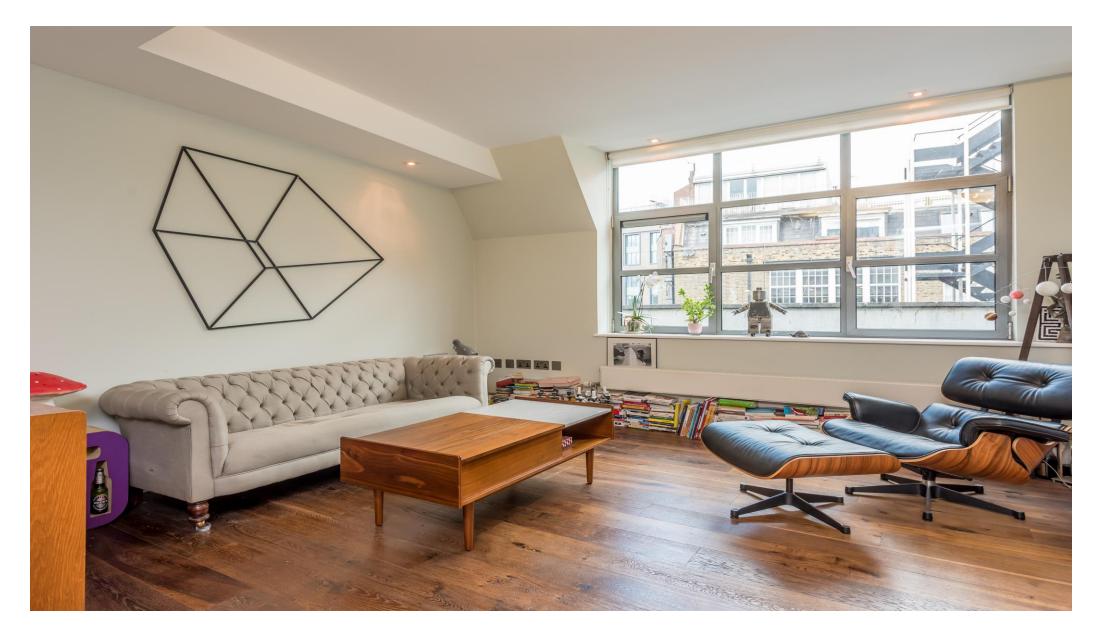

### About this property

A stunning two double bedroom apartment situated on the third floor of a converted office block in central Clerkenwell.

Offered in immaculate condition throughout, the apartment compromises a well proportioned open plan kitchen/living/dining room with wood floors, master bedroom with fitted wardrobes and ensuite shower room, second double bedroom with fitted wardrobes and further family bathroom. The property benefits from a long lease and lift access.