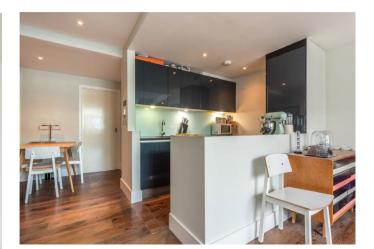

### About this property

A stunning two double bedroom apartment situated on the third floor of a converted office block in central Clerkenwell.

Offered in immaculate condition throughout, the apartment compromises a well proportioned open plan kitchen/living/dining room with wood floors, master bedroom with fitted wardrobes and ensuite shower room, second double bedroom with fitted wardrobes and further family bathroom. The property benefits from a long lease and lift access.