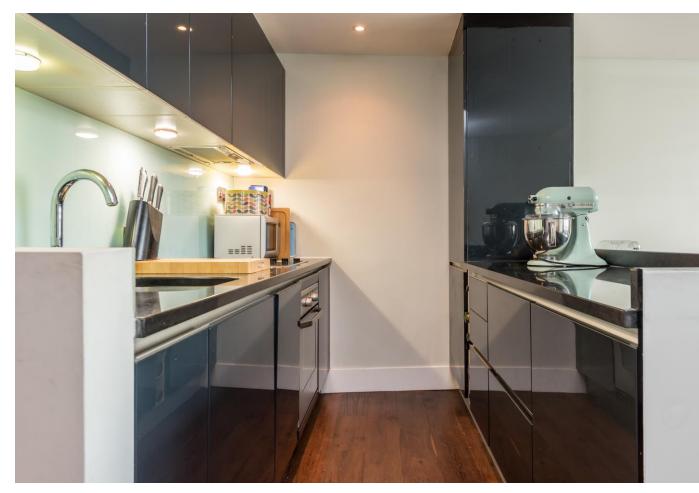

### About this property

A stunning two double bedroom apartment situated on the third floor of a converted office block in central Clerkenwell.

Offered in immaculate condition throughout, the apartment compromises a well proportioned open plan kitchen/living/dining room with wood floors, master bedroom with fitted wardrobes and ensuite shower room, second double bedroom with fitted wardrobes and further family bathroom. The property benefits from a long lease and lift access.