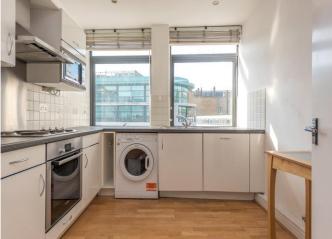

#### About this property

Located in Red Lion Square is this modern, three double bedroom, fifth floor apartment.

The accommodation comprises of: Three double bedrooms (two with en-suite bathrooms), a family bathroom, an eat-in kitchen and a spacious separate living room. Other benefits include: double glazing throughout, a lift and a secure entry phone.