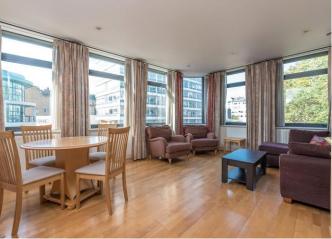

#### About this property

Located in Red Lion Square is this modern, three double bedroom, fifth floor apartment.

The accommodation comprises of: Three double bedrooms (two with en-suite bathrooms), a family bathroom, an eat-in kitchen and a spacious separate living room. Other benefits include: double glazing throughout, a lift and a secure entry phone.