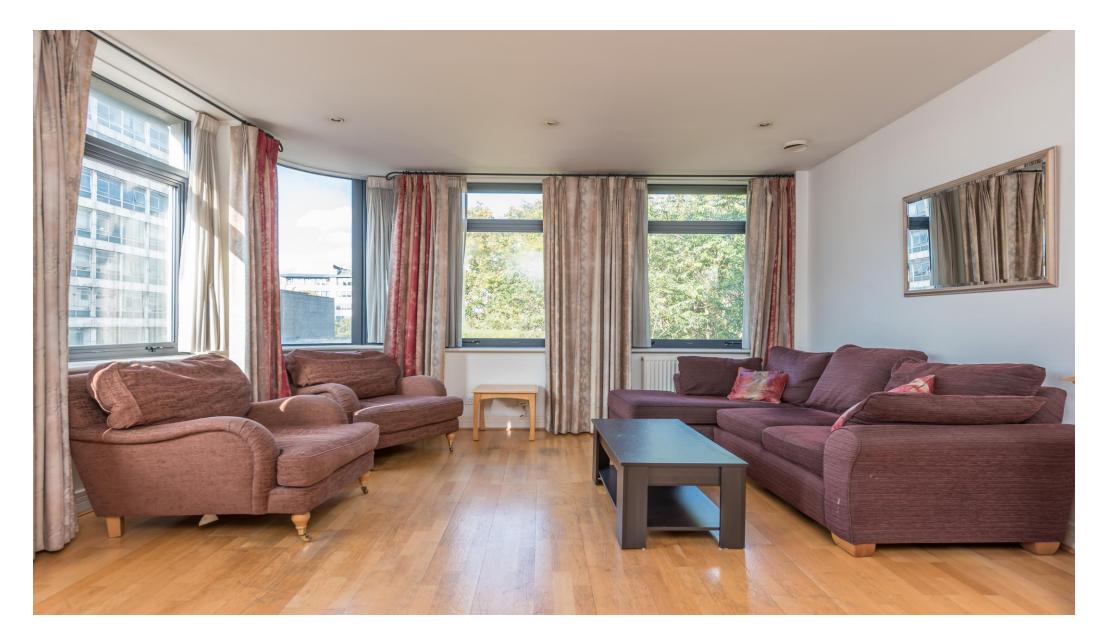

#### About this property

Located in Red Lion Square is this modern, three double bedroom, fifth floor apartment.

The accommodation comprises of: Three double bedrooms (two with en-suite bathrooms), a family bathroom, an eat-in kitchen and a spacious separate living room. Other benefits include: double glazing throughout, a lift and a secure entry phone.