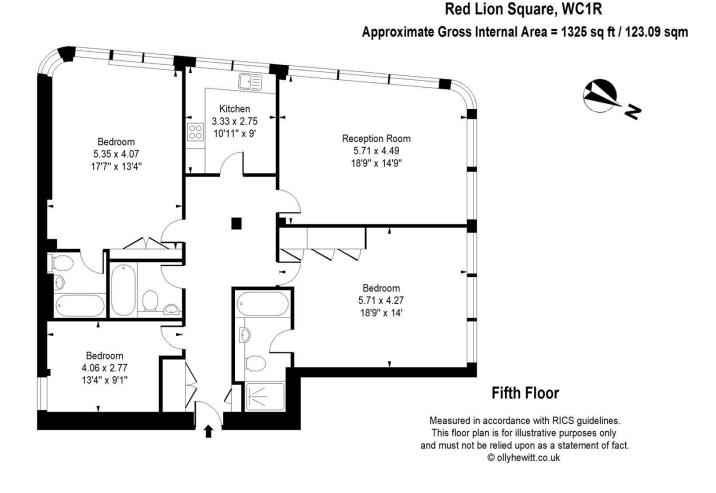

#### Viewing

All viewings will be accompanied and are strictly by prior arrangement through Savills Clerkenwell Office. Telephone: +44 (0) 20 7253 2533.

Red Lion Square, Bloomsbury, London, WC1R Gross Internal Area 1325 sq ft, 123.09m<sup>2</sup>