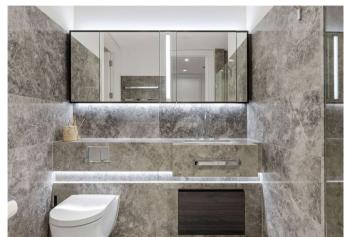

Finished to an impeccable standard, apartments benefit from engineered timber floors to the reception room and master bedroom, stone worktops surfaces in the kitchen with integrated Miele appliances and polished limestone bathrooms. Further benefits include smart home system controlled by touch panel, under-floor heating in all rooms, comfort cooling in all principal rooms and warm walls in the bathrooms.