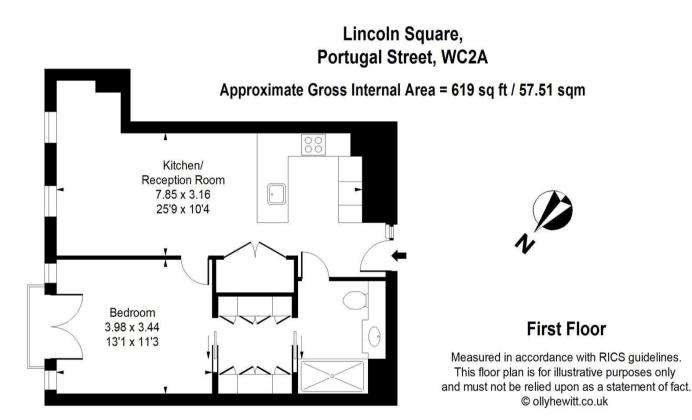

## About this property

Positioned on the first floor of the highly anticipated Lincoln Square, a luxury one bedroom apartment situated within the picturesque Lincoln's Inn Square. Lincoln Square is located equidistance of Holborn, Chancery Lane & Temple Underground Station.