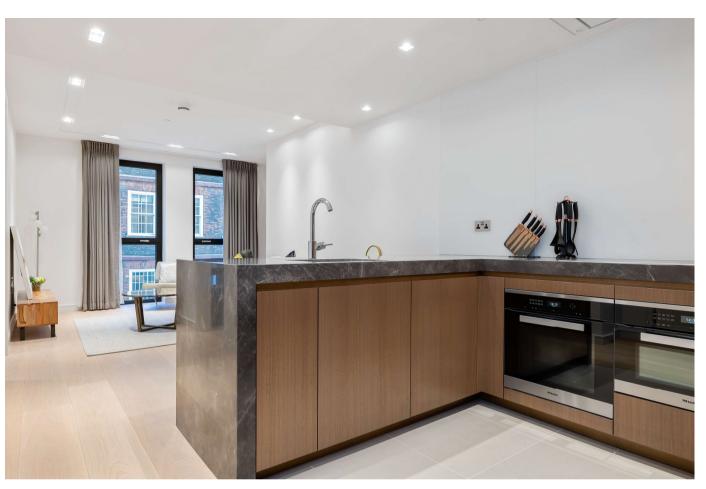

Finished to an impeccable standard, apartments benefit from engineered timber floors to the reception room and master bedroom, stone worktops surfaces in the kitchen with integrated Miele appliances and polished limestone bathrooms. Further benefits include smart home system controlled by touch panel, under-floor heating in all rooms, comfort cooling in all principal rooms and warm walls in the bathrooms.