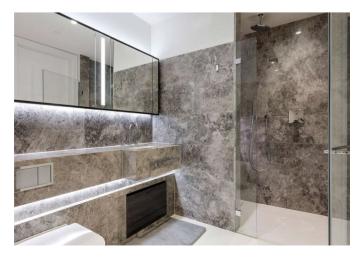

Finished to an impeccable standard, apartments benefit from engineered timber floors to the reception room and master bedroom, stone worktops surfaces in the kitchen with integrated Miele appliances and polished limestone bathrooms. Further benefits include smart home system controlled by touch panel, under-floor heating in all rooms, comfort cooling in all principal rooms and warm walls in the bathrooms.