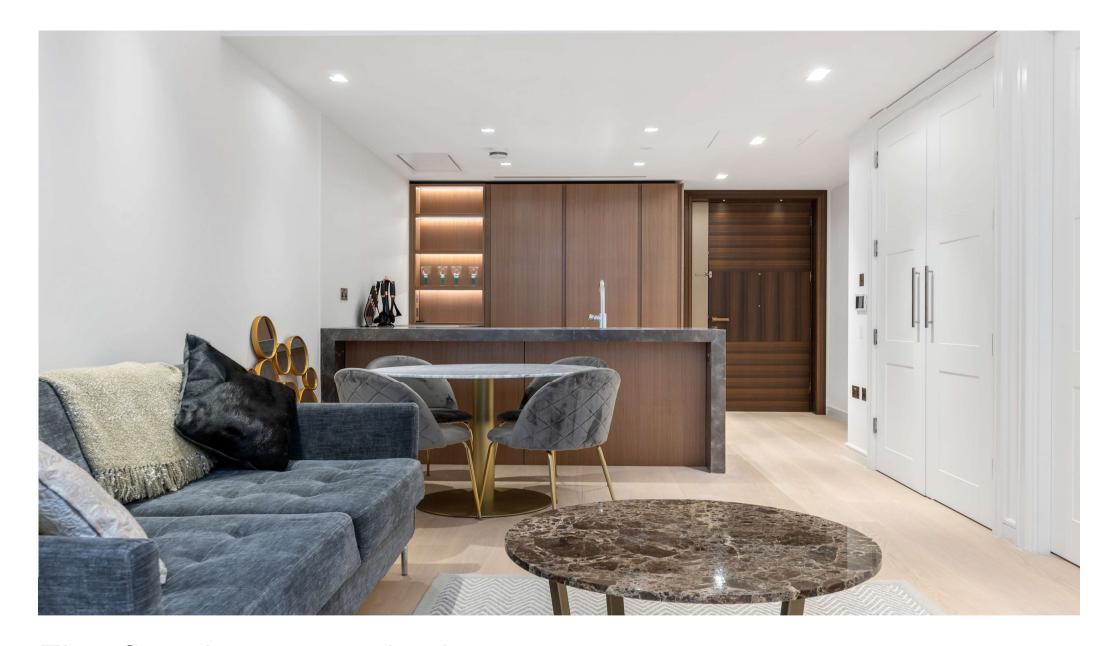

## About this property

Positioned on the first floor of the highly anticipated Lincoln Square, a luxury one bedroom apartment situated within the picturesque Lincoln's Inn Square. Lincoln Square is located equidistance of Holborn, Chancery Lane & Temple Underground Station.

Finished to an impeccable standard, apartments benefit from engineered timber floors to the reception room and master bedroom, stone worktops surfaces in the kitchen with integrated Miele appliances and polished limestone bathrooms. Further benefits include smart home system controlled by touch panel, under-floor heating in all rooms, comfort cooling in all principal rooms and warm walls in the bathrooms.

Residents will enjoy 17,000 sq ft of exclusive amenities\*, which includes a 25 metre pool with adjoining vitality pool, cinema, gym, residents lounge, private dining rooms, kids soft play area along with a 24 hour uniformed concierge service. A further 6,000 sq ft of private landscaped garden designed by Gustafson Porter are within the internal courtyard.