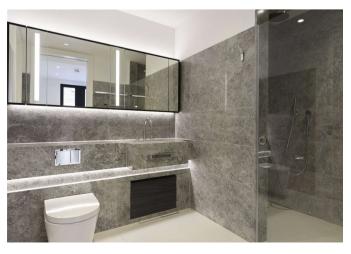

Apartments benefit from engineered timber floors to the reception room and master bedroom, stone worktops surfaces in the kitchen with integrated Miele appliances and polished limestone bathrooms. Further benefits include smart home system controlled by touch panel, under-floor heating in all rooms, comfort cooling in all principal rooms and warm walls in the bathrooms. Residents will enjoy 17,000 sq ft of exclusive amenities\*, which includes a 25 metre pool with adjoining vitality pool, cinema, gym, residents lounge, private dining rooms, kids soft play area along with a 24 hour uniformed concierge service. A further 6,000 sq ft of private landscaped garden designed by Gustafson Porter are within the internal courtyard.