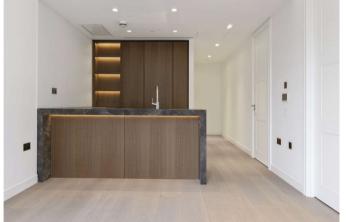

#### About this property

Positioned on the fifth floor of the highly anticipated Lincoln Square, a luxury one bedroom apartment situated within the picturesque Lincoln's Inn Square. Lincoln Square is located equidistance of Holborn, Chancery Lane & Temple Underground Station.

Apartments benefit from engineered timber floors to the reception room and master bedroom, stone worktops surfaces in the kitchen with integrated Miele appliances and polished limestone bathrooms. Further benefits include smart home system controlled by touch panel, under-floor heating in all rooms, comfort cooling in all principal rooms and warm walls in the bathrooms. Residents will enjoy 17,000 sq ft of exclusive amenities\*, which includes a 25 metre pool with adjoining vitality pool, cinema, gym, residents lounge, private dining rooms, kids soft play area along with a 24 hour uniformed concierge service. A further 6,000 sq ft of private landscaped garden designed by Gustafson Porter are within the internal courtyard.