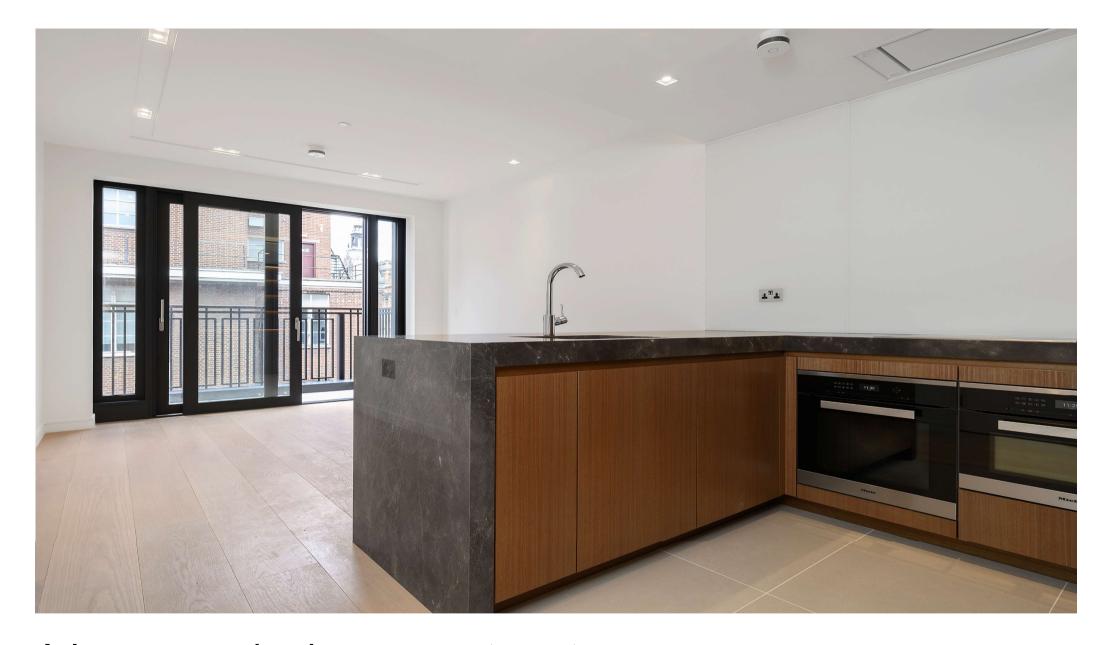

Apartments benefit from engineered timber floors to the reception room and master bedroom, stone worktops surfaces in the kitchen with integrated Miele appliances and polished limestone bathrooms. Further benefits include smart home system controlled by touch panel, under-floor heating in all rooms, comfort cooling in all principal rooms and warm walls in the bathrooms. Residents will enjoy 17,000 sq ft of exclusive amenities\*, which includes a 25 metre pool with adjoining vitality pool, cinema, gym, residents lounge, private dining rooms, kids soft play area along with a 24 hour uniformed concierge service. A further 6,000 sq ft of private landscaped garden designed by Gustafson Porter are within the internal courtyard.