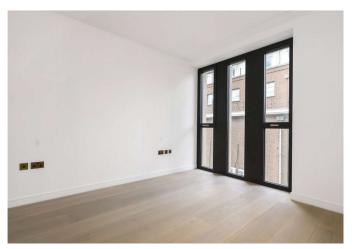

Apartments benefit from engineered timber floors to the reception room and master bedroom, stone worktops surfaces in the kitchen with integrated Miele appliances and polished limestone bathrooms. Further benefits include smart home system controlled by touch panel, under-floor heating in all rooms, comfort cooling in all principal rooms and warm walls in the bathrooms. Residents will enjoy 17,000 sq ft of exclusive amenities\*, which includes a 25 metre pool with adjoining vitality pool, cinema, gym, residents lounge, private dining rooms, kids soft play area along with a 24 hour uniformed concierge service. A further 6,000 sq ft of private landscaped garden designed by Gustafson Porter are within the internal courtyard.