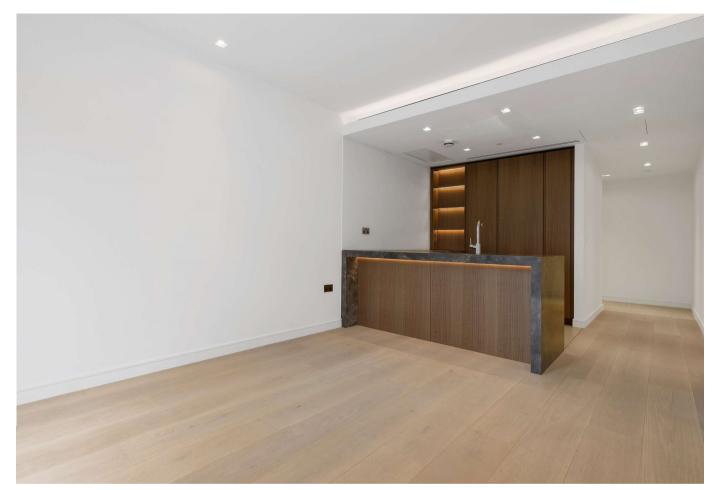

#### About this property

Positioned on the fifth floor of the highly anticipated Lincoln Square, a luxury one bedroom apartment situated within the picturesque Lincoln's Inn Square. Lincoln Square is located equidistance of Holborn, Chancery Lane & Temple Underground Station.

Apartments benefit from engineered timber floors to the reception room and master bedroom, stone worktops surfaces in the kitchen with integrated Miele appliances and polished limestone bathrooms. Further benefits include smart home system controlled by touch panel, under-floor heating in all rooms, comfort cooling in all principal rooms and warm walls in the bathrooms. Residents will enjoy 17,000 sq ft of exclusive amenities\*, which includes a 25 metre pool with adjoining vitality pool, cinema, gym, residents lounge, private dining rooms, kids soft play area along with a 24 hour uniformed concierge service. A further 6,000 sq ft of private landscaped garden designed by Gustafson Porter are within the internal courtyard.