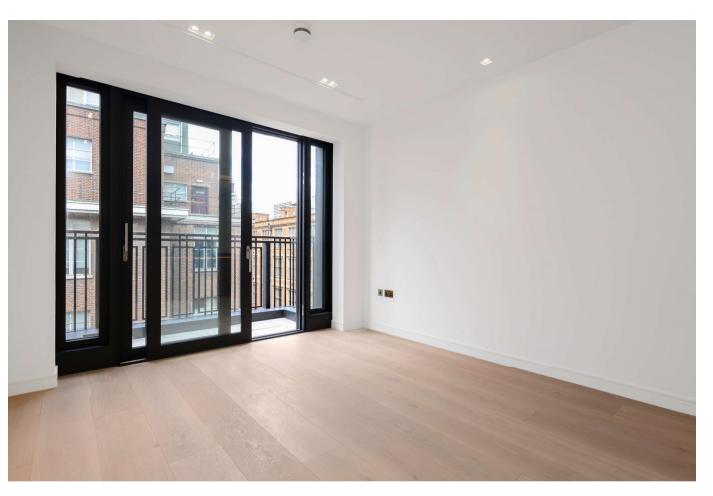

Apartments benefit from engineered timber floors to the reception room and master bedroom, stone worktops surfaces in the kitchen with integrated Miele appliances and polished limestone bathrooms. Further benefits include smart home system controlled by touch panel, under-floor heating in all rooms, comfort cooling in all principal rooms and warm walls in the bathrooms. Residents will enjoy 17,000 sq ft of exclusive amenities\*, which includes a 25 metre pool with adjoining vitality pool, cinema, gym, residents lounge, private dining rooms, kids soft play area along with a 24 hour uniformed concierge service. A further 6,000 sq ft of private landscaped garden designed by Gustafson Porter are within the internal courtyard.