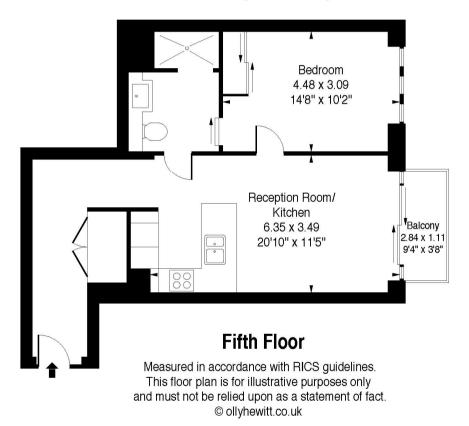

## Lincoln Square, Portugal Street, WC2A

### Approximate Gross Internal Area = 593 sq ft / 55.09 sqm

Important notice Savills, their clients and any joint agents give notice that: 1. They are not authorised to make or give any representations or warranties in relation to the property either here or elsewhere, either on their own behalf or on behalf or on behalf of their client or otherwise. They assume no responsibility for any statement that may be made in these particulars. These particulars do not form part of any offer or contract and must not be relied upon as statements or representations of fact. 2. Any areas, measurements or distances are approximate. The text, images and plans are for guidance only and are not necessarily comprehensive. It should not be assumed that the property has all necessary planning, building regulation or other consents and Savills have not tested any services, equipment or facilities. Prospective tenants must satisfy themselves by inspection or otherwise. Please note that the local area may be affected by aircraft noise, you should make your own enquiries regarding any noise within the area before you make any offer.