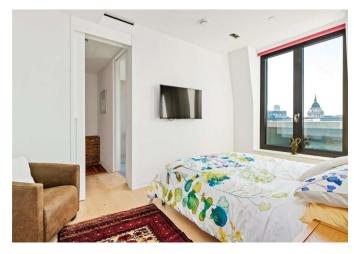

## About this property

A stunning penthouse located in the popular Barts Square development benefitting from an expansive open plan reception room with a luxury fully fitted kitchen, engineered oak flooring, large floor to ceiling windows which open out onto a 791 sqft wrap around private terrace with panoramic rooftop and City views. The property features three double bedrooms with built in wardrobes and two modern bathrooms (2 en-suite) and one WC all with contrasting marble finishes. The principal bedroom has a walk-through dressing area with fitted cupboards and an en-suite bathroom with a freestanding egg shaped bath and large separate shower. The second and third bedrooms at both double rooms and feature fitted wardrobes. The third bedroom is current set up as a home office.