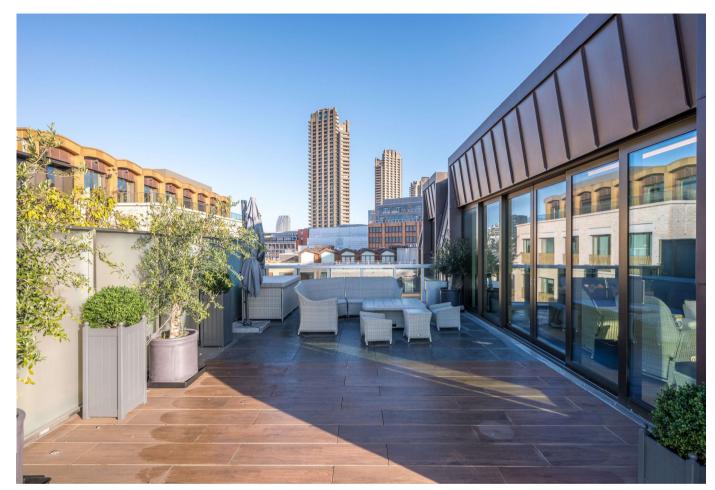

## About this property

A stunning penthouse located in the popular Barts Square development benefitting from an expansive open plan reception room with a luxury fully fitted kitchen, engineered oak flooring, large floor to ceiling windows which open out onto a 791 sqft wrap around private terrace with panoramic rooftop and City views. The property features three double bedrooms with built in wardrobes and two modern bathrooms (2 en-suite) and one WC all with contrasting marble finishes. The principal bedroom has a walk-through dressing area with fitted cupboards and an en-suite bathroom with a freestanding egg shaped bath and large separate shower. The second and third bedrooms at both double rooms and feature fitted wardrobes. The third bedroom is current set up as a home office.