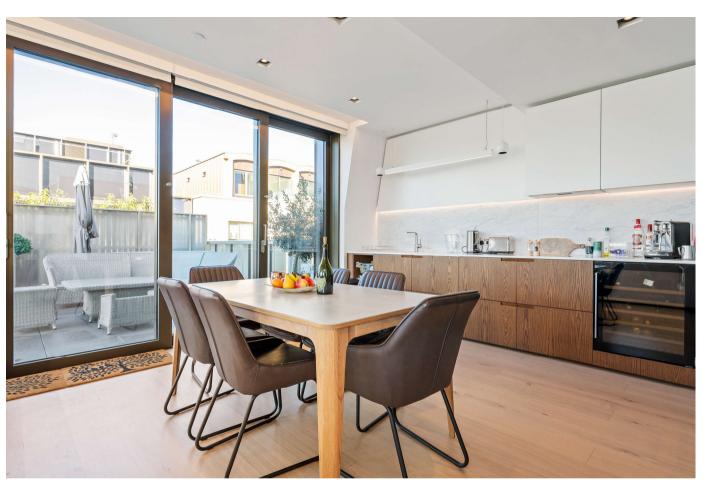

## About this property

A stunning penthouse located in the popular Barts Square development benefitting from an expansive open plan reception room with a luxury fully fitted kitchen, engineered oak flooring, large floor to ceiling windows which open out onto a 791 sqft wrap around private terrace with panoramic rooftop and City views. The property features three double bedrooms with built in wardrobes and two modern bathrooms (2 en-suite) and one WC all with contrasting marble finishes. The principal bedroom has a walk-through dressing area with fitted cupboards and an en-suite bathroom with a freestanding egg shaped bath and large separate shower. The second and third bedrooms at both double rooms and feature fitted wardrobes. The third bedroom is current set up as a home office.