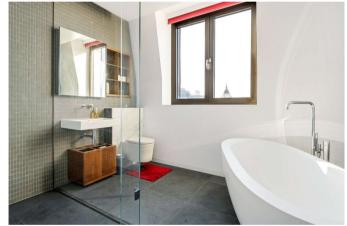

## About this property

A stunning penthouse located in the popular Barts Square development benefitting from an expansive open plan reception room with a luxury fully fitted kitchen, engineered oak flooring, large floor to ceiling windows which open out onto a 791 sqft wrap around private terrace with panoramic rooftop and City views. The property features three double bedrooms with built in wardrobes and two modern bathrooms (2 en-suite) and one WC all with contrasting marble finishes. The principal bedroom has a walk-through dressing area with fitted cupboards and an en-suite bathroom with a freestanding egg shaped bath and large separate shower. The second and third bedrooms at both double rooms and feature fitted wardrobes. The third bedroom is current set up as a home office.