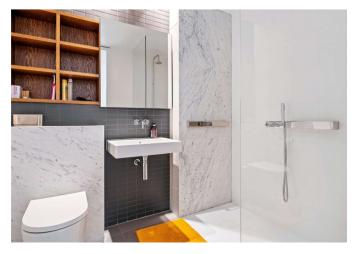

## About this property

A stunning penthouse located in the popular Barts Square development benefitting from an expansive open plan reception room with a luxury fully fitted kitchen, engineered oak flooring, large floor to ceiling windows which open out onto a 791 sqft wrap around private terrace with panoramic rooftop and City views. The property features three double bedrooms with built in wardrobes and two modern bathrooms (2 en-suite) and one WC all with contrasting marble finishes. The principal bedroom has a walk-through dressing area with fitted cupboards and an en-suite bathroom with a freestanding egg shaped bath and large separate shower. The second and third bedrooms at both double rooms and feature fitted wardrobes. The third bedroom is current set up as a home office.