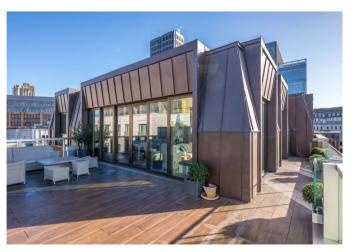

# A stunning penthouse located in the popular Barts Square

Bartholomew Close, London, EC1A

- Great location
- · Amazing outside space
- 3 Bedrooms
- · Great residents facilities
- Recently built

## About this property

A stunning penthouse located in the popular Barts Square development benefitting from an expansive open plan reception room with a luxury fully fitted kitchen, engineered oak flooring, large floor to ceiling windows which open out onto a 791 sqft wrap around private terrace with panoramic rooftop and City views. The property features three double bedrooms with built in wardrobes and two modern bathrooms (2 en-suite) and one WC all with contrasting marble finishes. The principal bedroom has a walk-through dressing area with fitted cupboards and an en-suite bathroom with a freestanding egg shaped bath and large separate shower. The second and third bedrooms at both double rooms and feature fitted wardrobes. The third bedroom is current set up as a home office.

Residents of Fenwick House will have exclusive use of a range of on-site facilities including but not limited to five-star 24 hour concierge service, private meeting room, cinema with lounge bar, and a resident's lounge overlooking the communal garden.