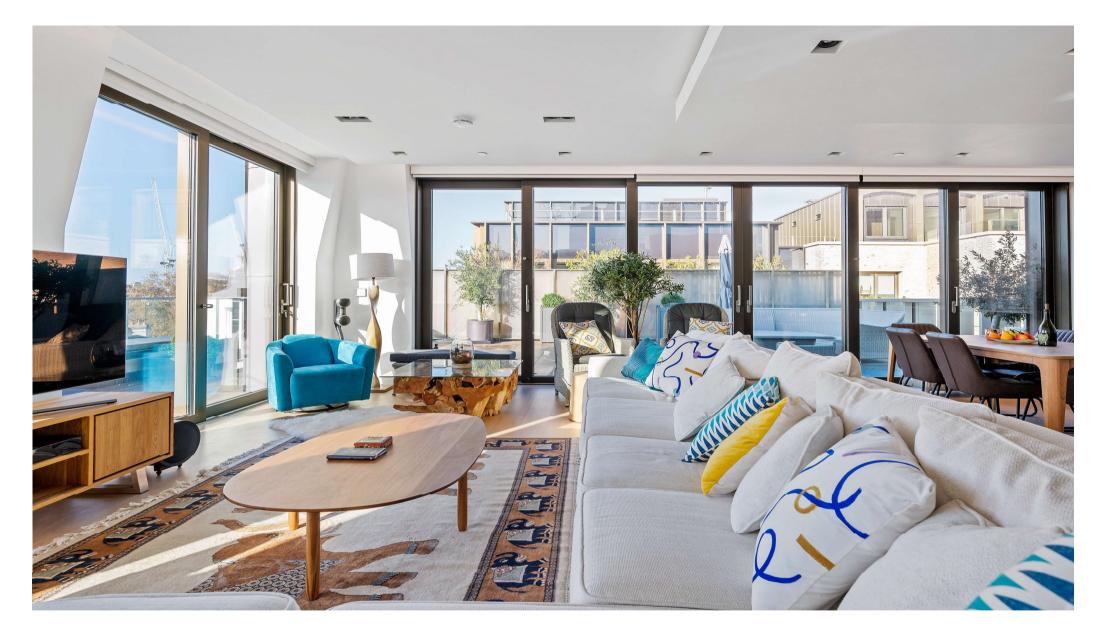

## About this property

A stunning penthouse located in the popular Barts Square development benefitting from an expansive open plan reception room with a luxury fully fitted kitchen, engineered oak flooring, large floor to ceiling windows which open out onto a 791 sqft wrap around private terrace with panoramic rooftop and City views. The property features three double bedrooms with built in wardrobes and two modern bathrooms (2 en-suite) and one WC all with contrasting marble finishes. The principal bedroom has a walk-through dressing area with fitted cupboards and an en-suite bathroom with a freestanding egg shaped bath and large separate shower. The second and third bedrooms at both double rooms and feature fitted wardrobes. The third bedroom is current set up as a home office.

Furnished to an exceptional standard the apartment offers top of the range appliances and fittings with intelligent building automation system for heating, cooling, motorised blinds and lighting. Secure underground parking is available by separate negotiation.