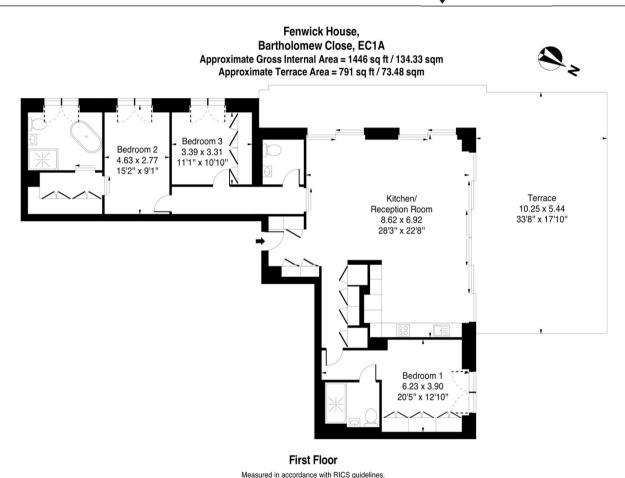

●nTheMarket.com | O savills | savills.co.uk |

Bartholomew Close, London, EC1A

Gross Internal Area 1446 sq ft, 134.3 m<sup>2</sup>

Important notice Savills, their clients and any joint agents give notice that: 1. They are not authorised to make or give any representations or warranties in relation to the property either here or elsewhere, either on their own behalf or on behalf of their client or otherwise. They assume no responsibility for any statement that may be made in these particulars. These particulars do not form part of any offer or contract and must not be relied upon as statements or representations of fact. 2. Any areas, measurements or distances are approximate. The text, images and plans are for guidance only and are not necessarily comprehensive. It should not be assumed that the property has all necessary planning, building regulation or other consents and Savills have not tested any services, equipment or facilities. Prospective tenants must satisfy themselves by inspection or otherwise. Please note that the local area may be affected by aircraft noise, you should make your own enquiries regarding any noise within the area before you make any offer.

This floor plan is for illustrative purposes only

and must not be relied upon as a statement of fact.

© ollyhewitt.co.uk