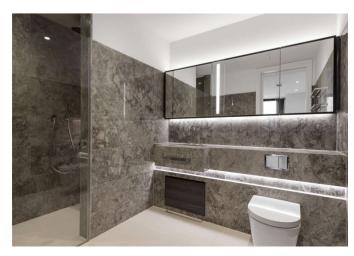

Finished to an impeccable standard, apartments benefit from engineered timber floors to the reception room and master bedroom, stone worktops surfaces in the kitchen with integrated Miele appliances and polished limestone bathrooms. Further benefits include smart home system controlled by touch panel, under-floor heating in all rooms, comfort cooling in all principal rooms and warm walls in the bathrooms.