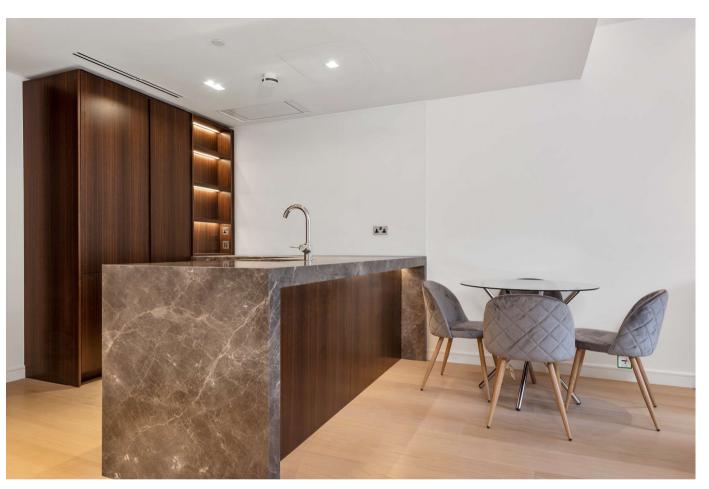

Finished to an impeccable standard, apartments benefit from engineered timber floors to the reception room and master bedroom, stone worktops surfaces in the kitchen with integrated Miele appliances and polished limestone bathrooms. Further benefits include smart home system controlled by touch panel, under-floor heating in all rooms, comfort cooling in all principal rooms and warm walls in the bathrooms.