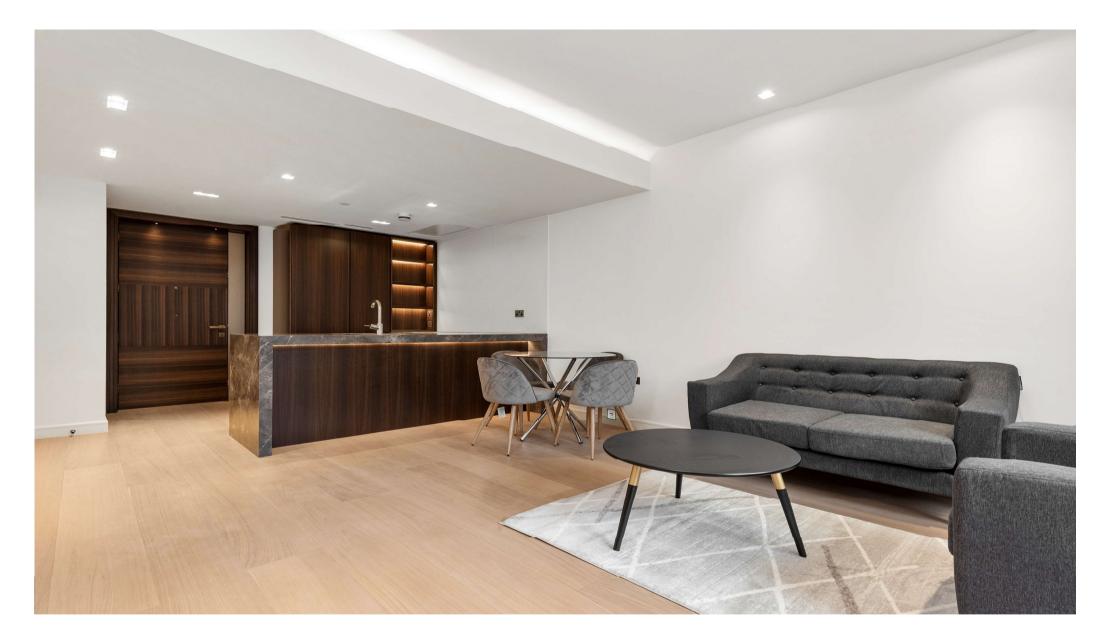

### About this property

Positioned on the 4th floor of the highly anticipated Lincoln Square, boasting in excess of 900 square feet of internal space and situated within the picturesque Lincoln's Inn Square. Lincoln Square is located within equidistance of Holborn, Chancery Lane & Temple Underground Station.

Finished to an impeccable standard, apartments benefit from engineered timber floors to the reception room and master bedroom, stone worktops surfaces in the kitchen with integrated Miele appliances and polished limestone bathrooms. Further benefits include smart home system controlled by touch panel, under-floor heating in all rooms, comfort cooling in all principal rooms and warm walls in the bathrooms.