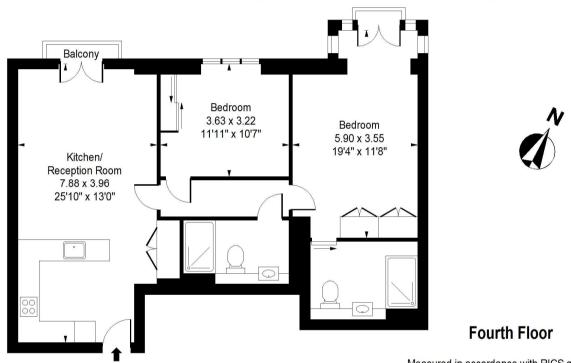

# Lincoln Square, Portugal Street, WC2A

## Approximate Gross Internal Area = 862 sq ft / 80.08 sqm

Measured in accordance with RICS guidelines. This floor plan is for illustrative purposes only and must not be relied upon as a statement of fact. @ ollyhewitt.co.uk