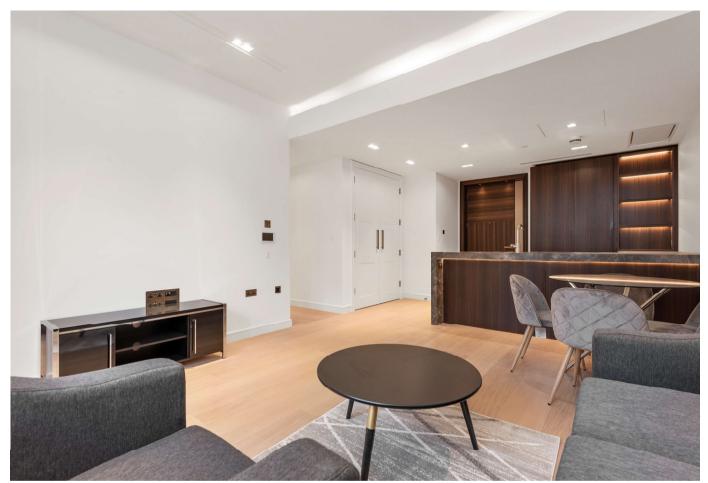

### About this property

Positioned on the 4th floor of the highly anticipated Lincoln Square, boasting in excess of 900 square feet of internal space and situated within the picturesque Lincoln's Inn Square. Lincoln Square is located within equidistance of Holborn, Chancery Lane & Temple Underground Station.

Finished to an impeccable standard, apartments benefit from engineered timber floors to the reception room and master bedroom, stone worktops surfaces in the kitchen with integrated Miele appliances and polished limestone bathrooms. Further benefits include smart home system controlled by touch panel, under-floor heating in all rooms, comfort cooling in all principal rooms and warm walls in the bathrooms.