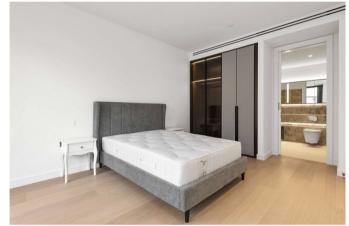

Finished to an impeccable standard, apartments benefit from engineered timber floors to the reception room and master bedroom, stone worktops surfaces in the kitchen with integrated Miele appliances and polished limestone bathrooms. Further benefits include smart home system controlled by touch panel, under-floor heating in all rooms, comfort cooling in all principal rooms and warm walls in the bathrooms.