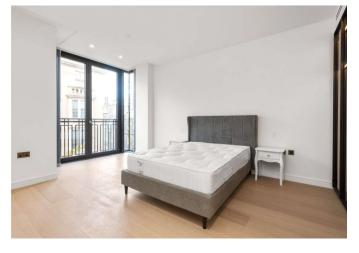

Finished to an impeccable standard, apartments benefit from engineered timber floors to the reception room and master bedroom, stone worktops surfaces in the kitchen with integrated Miele appliances and polished limestone bathrooms. Further benefits include smart home system controlled by touch panel, under-floor heating in all rooms, comfort cooling in all principal rooms and warm walls in the bathrooms.