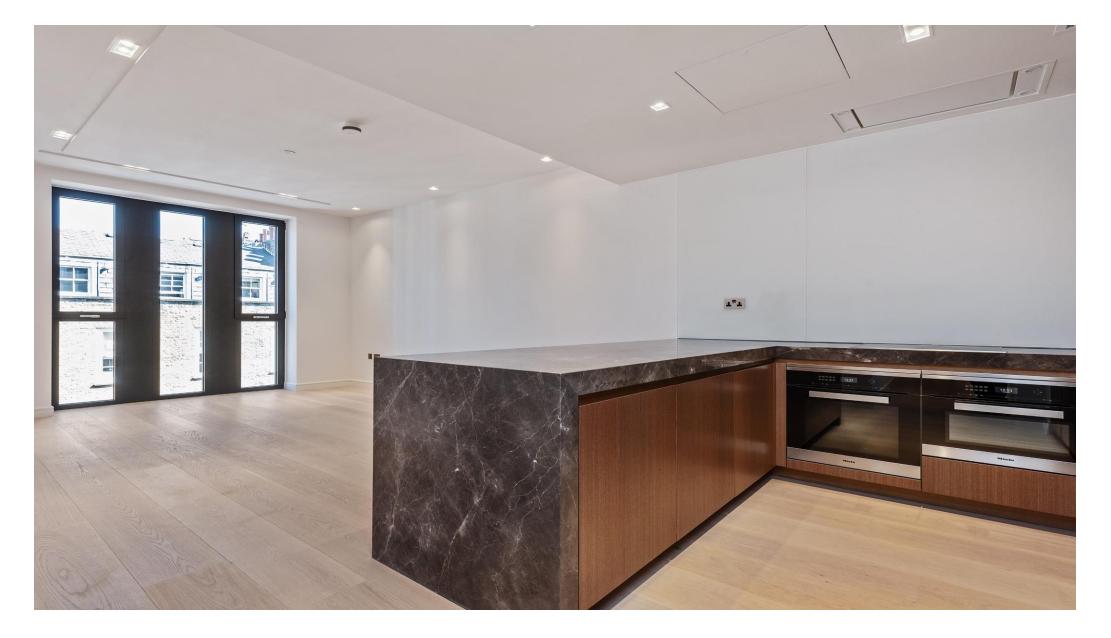

Finished to an impeccable standard, apartments benefit from engineered timber floors to the reception room and master bedroom, stone worktops surfaces in the kitchen with integrated Miele appliances and polished limestone bathrooms. Further benefits include smart home system controlled by touch panel, under-floor heating in all rooms, comfort cooling in all principal rooms and warm walls in the bathrooms.