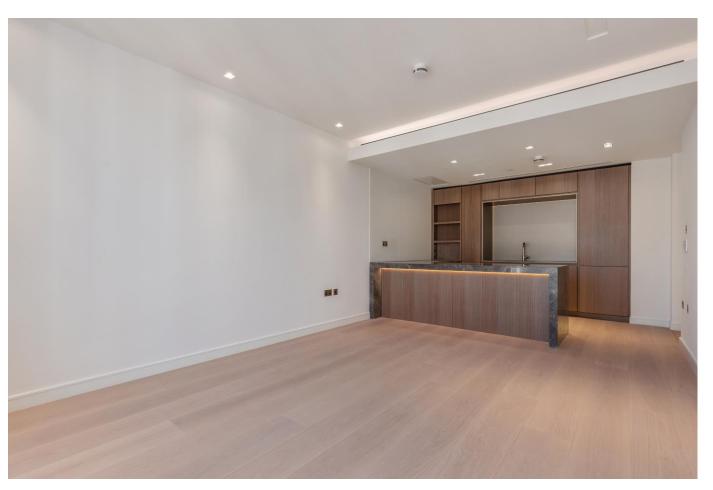

Finished to an impeccable standard, apartments benefit from engineered timber floors to the reception room and master bedroom, stone worktops surfaces in the kitchen with integrated Miele appliances and polished limestone bathrooms. Further benefits include smart home system controlled by touch panel, under-floor heating in all rooms, comfort cooling in all principal rooms and warm walls in the bathrooms.