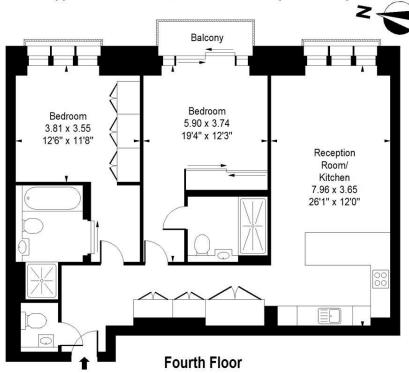

# Lincoln Square, Portugal Street, WC2A

Approximate Gross Internal Area = 987 sq ft / 91.69 sqm

Measured in accordance with RICS guidelines. This floor plan is for illustrative purposes only and must not be relied upon as a statement of fact. © ollyhewitt.co.uk