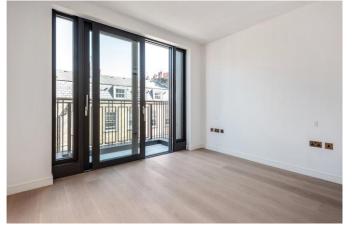

Finished to an impeccable standard, apartments benefit from engineered timber floors to the reception room and master bedroom, stone worktops surfaces in the kitchen with integrated Miele appliances and polished limestone bathrooms. Further benefits include smart home system controlled by touch panel, under-floor heating in all rooms, comfort cooling in all principal rooms and warm walls in the bathrooms.