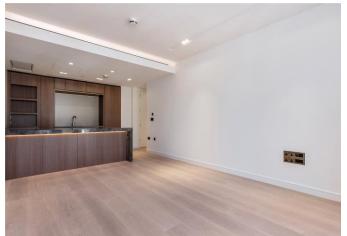

Finished to an impeccable standard, apartments benefit from engineered timber floors to the reception room and master bedroom, stone worktops surfaces in the kitchen with integrated Miele appliances and polished limestone bathrooms. Further benefits include smart home system controlled by touch panel, under-floor heating in all rooms, comfort cooling in all principal rooms and warm walls in the bathrooms.