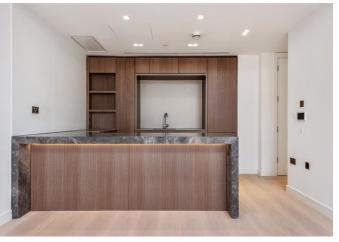

Finished to an impeccable standard, apartments benefit from engineered timber floors to the reception room and master bedroom, stone worktops surfaces in the kitchen with integrated Miele appliances and polished limestone bathrooms. Further benefits include smart home system controlled by touch panel, under-floor heating in all rooms, comfort cooling in all principal rooms and warm walls in the bathrooms.