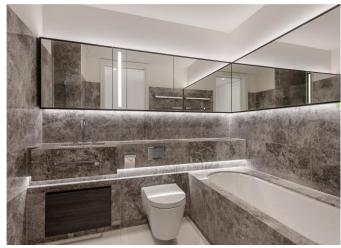

Finished to an impeccable standard, apartments benefit from engineered timber floors to the reception room and master bedroom, stone worktops surfaces in the kitchen with integrated Miele appliances and polished limestone bathrooms. Further benefits include smart home system controlled by touch panel, under-floor heating in all rooms, comfort cooling in all principal rooms and warm walls in the bathrooms.