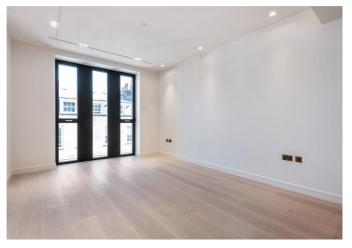

Finished to an impeccable standard, apartments benefit from engineered timber floors to the reception room and master bedroom, stone worktops surfaces in the kitchen with integrated Miele appliances and polished limestone bathrooms. Further benefits include smart home system controlled by touch panel, under-floor heating in all rooms, comfort cooling in all principal rooms and warm walls in the bathrooms.