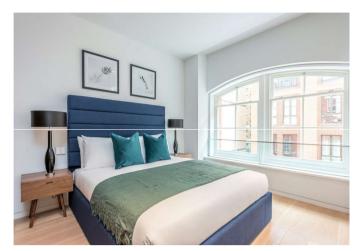

## About this property

This bright apartment in Dominion House features a double bedroom with built in wardrobes and a luxurious bathroom with contrasting marble finishes. Large floor to ceiling windows bath all principle rooms in natural light. The spacious layout features an open plan kitchen/reception room with a high specification fitted kitchen and engineered oak flooring throughout. The apartment is offered furnished including top of the range appliances and consolidated controls for heating, cooling and lighting.