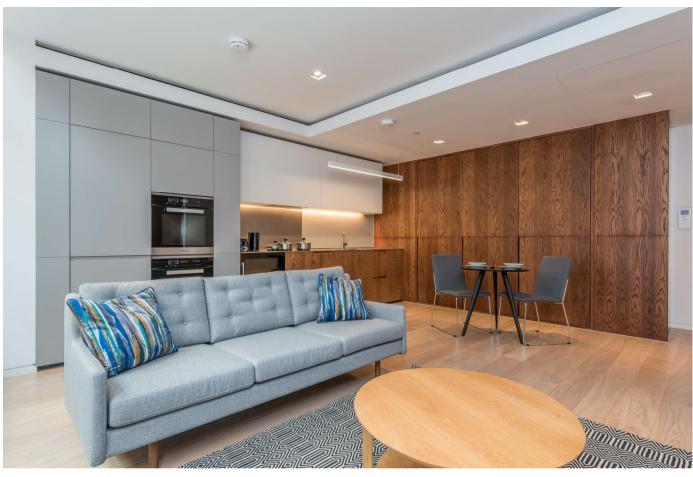

## About this property

This bright apartment in Dominion House features a double bedroom with built in wardrobes and a luxurious bathroom with contrasting marble finishes. Large floor to ceiling windows bath all principle rooms in natural light. The spacious layout features an open plan kitchen/reception room with a high specification fitted kitchen and engineered oak flooring throughout. The apartment is offered furnished including top of the range appliances and consolidated controls for heating, cooling and lighting.

Residents have exclusive use of a range of on-site facilities including but not limited to five star twenty-four hour concierge service, private meeting room, cinema with lounge bar, and a resident's lounge overlooking the communal garden.