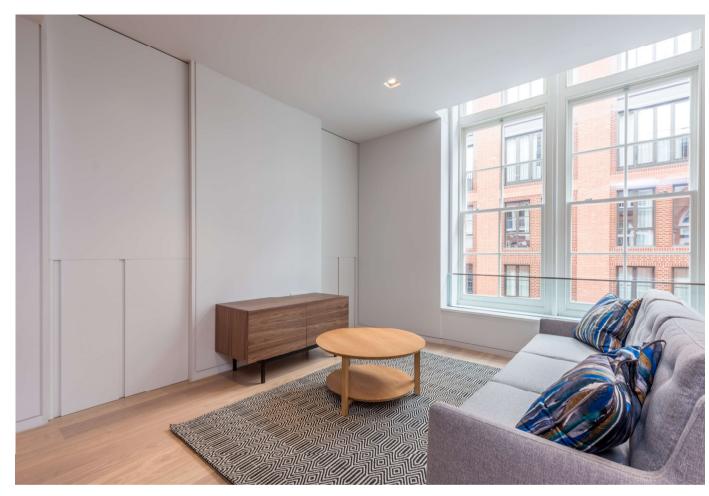

## About this property

This bright apartment in Dominion House features a double bedroom with built in wardrobes and a luxurious bathroom with contrasting marble finishes. Large floor to ceiling windows bath all principle rooms in natural light. The spacious layout features an open plan kitchen/reception room with a high specification fitted kitchen and engineered oak flooring throughout. The apartment is offered furnished including top of the range appliances and consolidated controls for heating, cooling and lighting.

Residents have exclusive use of a range of on-site facilities including but not limited to five star twenty-four hour concierge service, private meeting room, cinema with lounge bar, and a resident's lounge overlooking the communal garden.