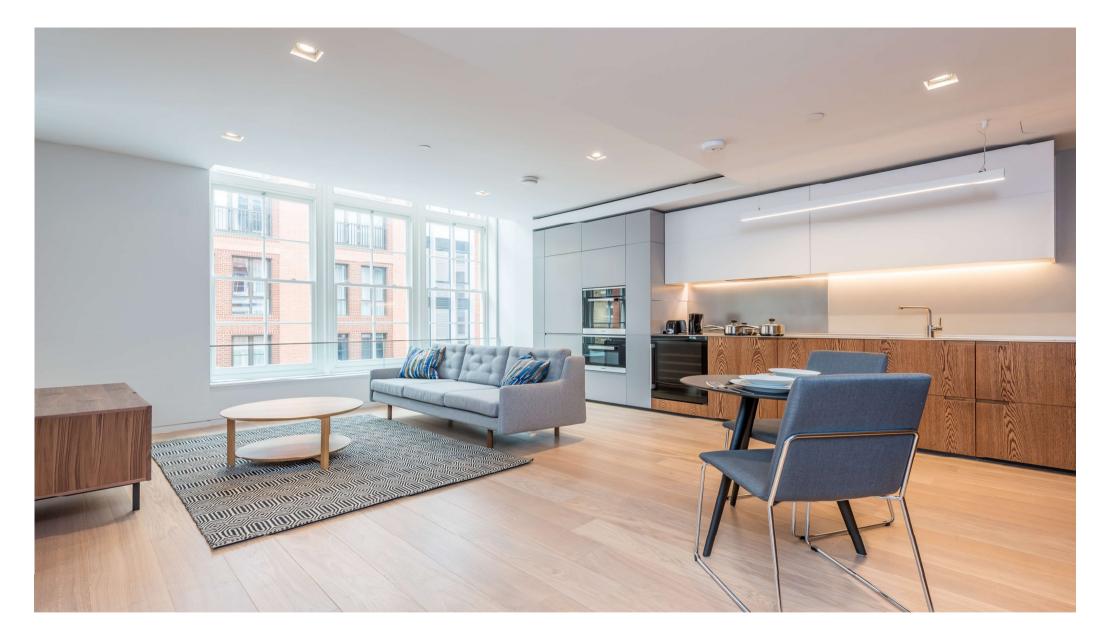

## About this property

This bright apartment in Dominion House features a double bedroom with built in wardrobes and a luxurious bathroom with contrasting marble finishes. Large floor to ceiling windows bath all principle rooms in natural light. The spacious layout features an open plan kitchen/reception room with a high specification fitted kitchen and engineered oak flooring throughout. The apartment is offered furnished including top of the range appliances and consolidated controls for heating, cooling and lighting.

Residents have exclusive use of a range of on-site facilities including but not limited to five star twenty-four hour concierge service, private meeting room, cinema with lounge bar, and a resident's lounge overlooking the communal garden.