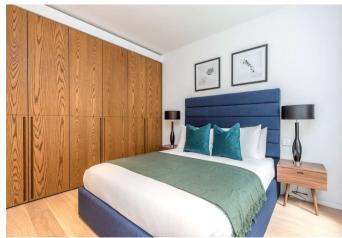

## About this property

This bright apartment in Dominion House features a double bedroom with built in wardrobes and a luxurious bathroom with contrasting marble finishes. Large floor to ceiling windows bath all principle rooms in natural light. The spacious layout features an open plan kitchen/reception room with a high specification fitted kitchen and engineered oak flooring throughout. The apartment is offered furnished including top of the range appliances and consolidated controls for heating, cooling and lighting.