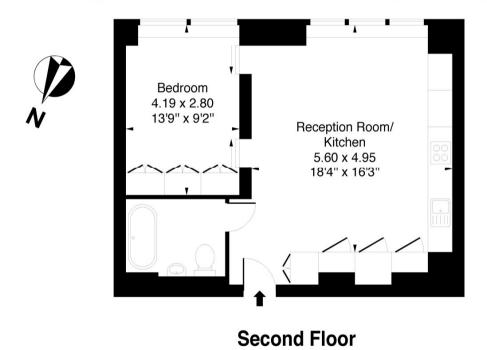

## Viewing

All viewings will be accompanied and are strictly by prior arrangement through Savills Clerkenwell Lettings Office. Telephone: +44 (0) 20 7253 2533.

Dominion House, 59 Bartholomew Close, Barbican, Farringdon, London, EC1A Gross Internal Area 522 sq ft, 48.5 m<sup>2</sup>

# Dominion House, Bartholomew Close, EC1A

Approximate Gross Internal Area = 522 sq ft / 48.49 sqm

**Energy Efficiency Rating** Current Potentia Very energy efficient - lower running costs A 81-91) B 85 85 (69-80) (55-68) (39-54) (21-38) C 1-201 Not energy efficient - higher running costs EU Directive 2002/91/EC England, Scotland & Wales

Measured in accordance with RICS guidelines. This floor plan is for illustrative purposes only and is not to scale. Dotted lines indicate restricted head height unless marked otherwise.

Important notice Savills, their clients and any joint agents give notice that: 1. They are not authorised to make or give any representations or warranties in relation to the property either here or elsewhere, either on their own behalf or on behalf of their client or otherwise. They assume no responsibility for any statement that may be made in these particulars. These particulars do not form part of any offer or contract and must not be relied upon as statements or representations of fact. 2. Any areas, measurements or distances are approximate. The text, images and plans are for guidance only and are not necessarily comprehensive. It should not be assumed that the property has all necessary planning, building regulation or other consents and Savills have not tested any services, equipment or facilities. Prospective tenants must satisfy themselves by inspection or otherwise. Please note that the local area may be affected by aircraft noise, you should make your own enquiries regarding any noise within the area before you make any offer.