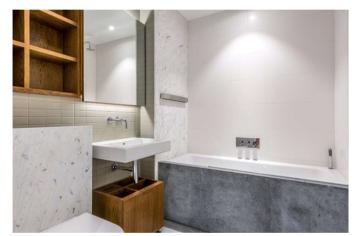

## About this property

This bright apartment in Dominion House features a double bedroom with built in wardrobes and a luxurious bathroom with contrasting marble finishes. Large floor to ceiling windows bath all principle rooms in natural light. The spacious layout features an open plan kitchen/reception room with a high specification fitted kitchen and engineered oak flooring throughout. The apartment is offered furnished including top of the range appliances and consolidated controls for heating, cooling and lighting.