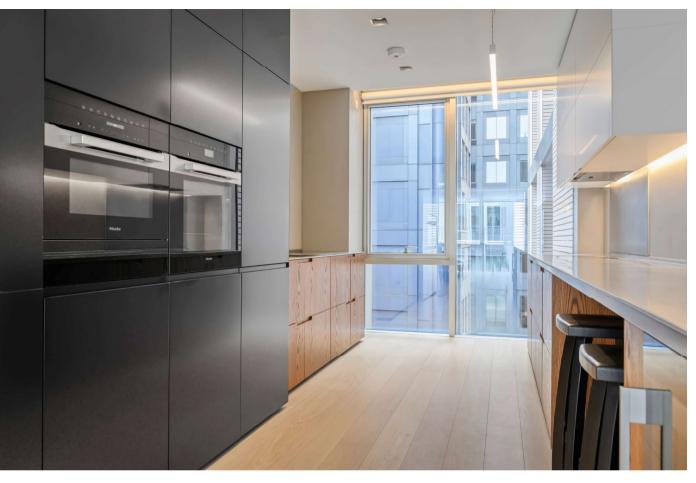

#### About this property

This bright apartment in Vicary House has large windows bathing all principle rooms in natural light. Measuring over 1,200 sqft, this spacious layout features an open plan reception room with a luxury fitted kitchen and engineered oak flooring. Further features include 3 double bedrooms with built in wardrobes and 3 luxurious bathrooms with contrasting marble finishes. The apartment is offered furnished to an exceptional standard and offers top of the range appliances and consolidated controls for heating, cooling and lighting.