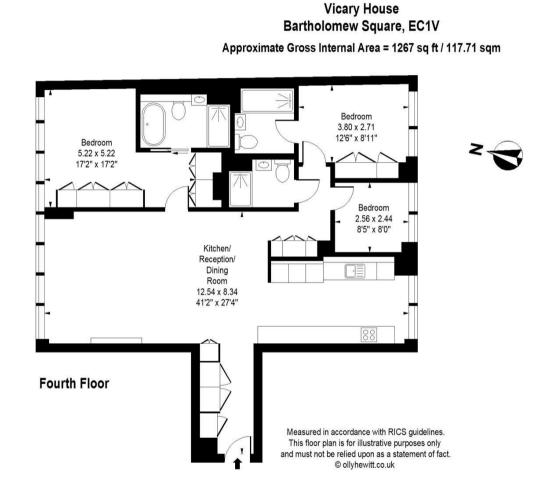

# Viewing

All viewings will be accompanied and are strictly by prior arrangement through Savills Clerkenwell Lettings Office. Telephone: +44 (0) 20 7253 2533.

Bartholomew Close, London, EC1A Gross Internal Area 1267 sq ft, 117.7 m<sup>2</sup>