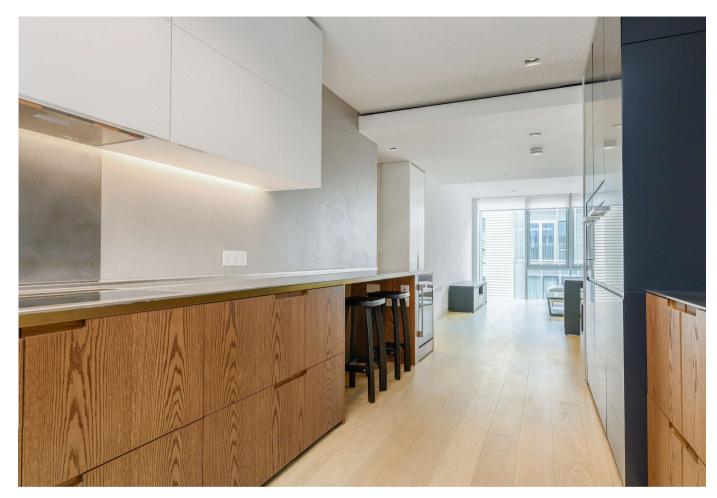

#### About this property

This bright apartment in Vicary House has large windows bathing all principle rooms in natural light. Measuring over 1,200 sqft, this spacious layout features an open plan reception room with a luxury fitted kitchen and engineered oak flooring. Further features include 3 double bedrooms with built in wardrobes and 3 luxurious bathrooms with contrasting marble finishes. The apartment is offered furnished to an exceptional standard and offers top of the range appliances and consolidated controls for heating, cooling and lighting.