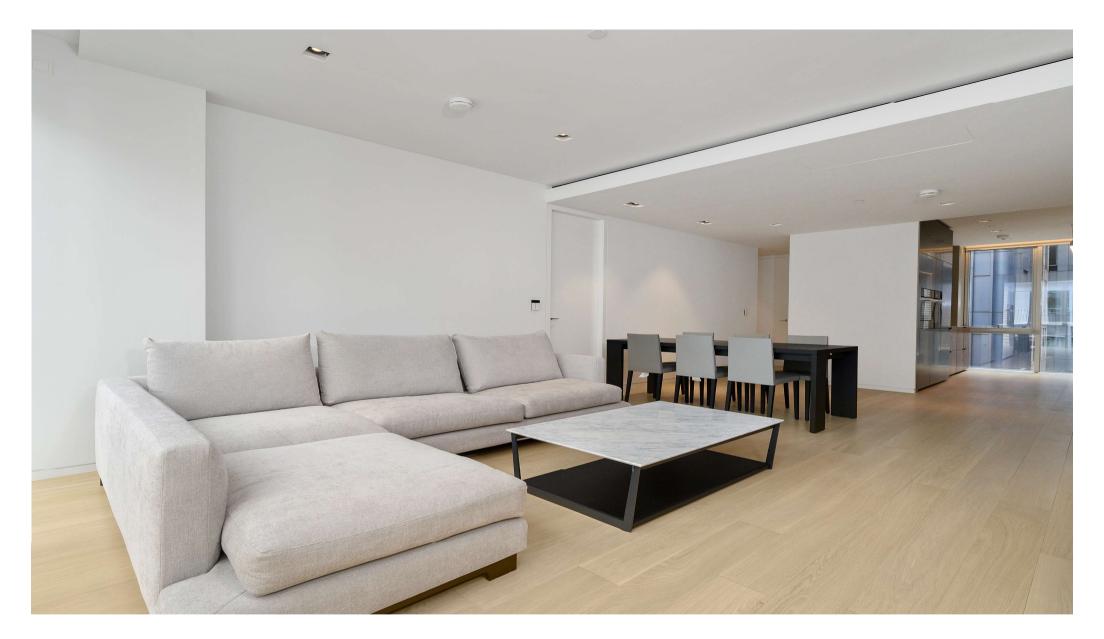

#### About this property

This bright apartment in Vicary House has large windows bathing all principle rooms in natural light. Measuring over 1,200 sqft, this spacious layout features an open plan reception room with a luxury fitted kitchen and engineered oak flooring. Further features include 3 double bedrooms with built in wardrobes and 3 luxurious bathrooms with contrasting marble finishes. The apartment is offered furnished to an exceptional standard and offers top of the range appliances and consolidated controls for heating, cooling and lighting.

Residents of Barts Square have exclusive use of a range of on-site facilities including but not limited to five star twenty four hour concierge service, private meeting room, cinema with lounge bar, and a resident's lounge overlooking the communal gardens.