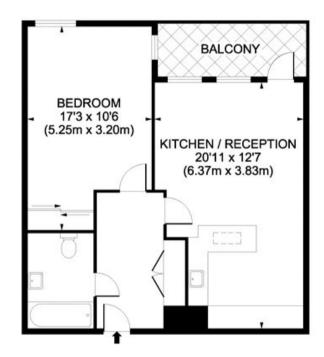

#### Viewing

All viewings will be accompanied and are strictly by prior arrangement through Savills Clerkenwell Lettings Office. Telephone: +44 (0) 20 7253 2533.

mark.clegg@savills.com

FIFTH FLOOR

Central Street, EC1V Gross Internal Area 536 sq ft/49 sq metres