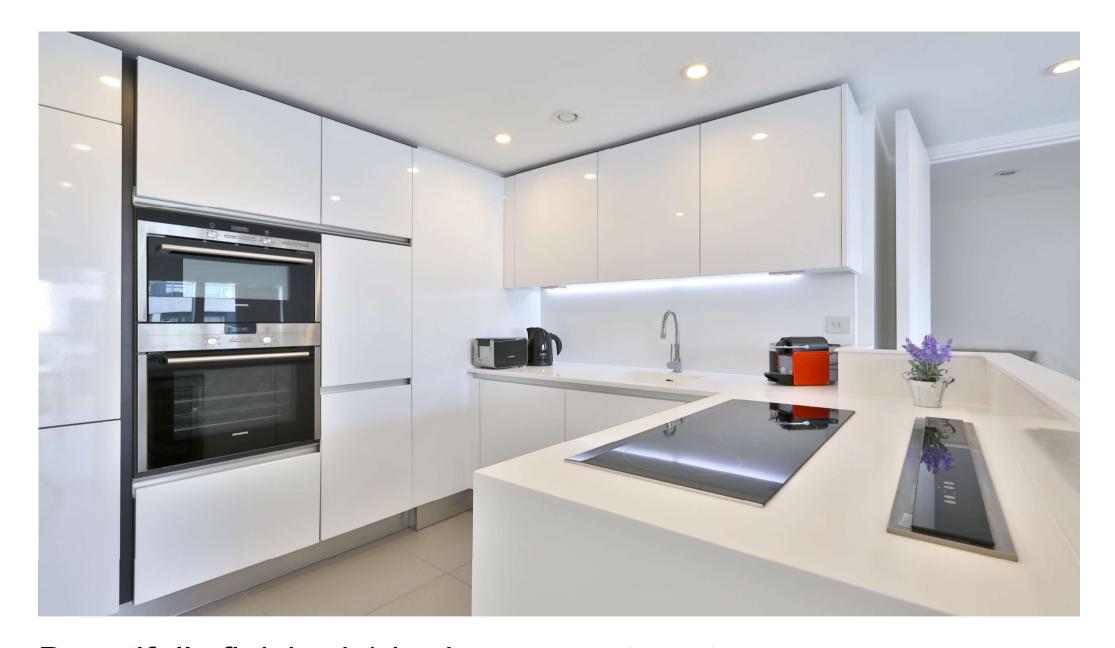

### About this property

Set on the fifth floor in this stunning development. This beautiful apartment features tile floors with underfloor heating in the spacious open plan reception room.

The high gloss white kitchen and bathroom all features high specification fittings and there is access to a large private balcony.