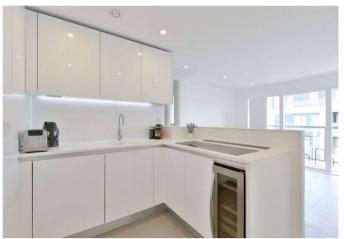

### About this property

Set on the fifth floor in this stunning development. This beautiful apartment features tile floors with underfloor heating in the spacious open plan reception room.

The high gloss white kitchen and bathroom all features high specification fittings and there is access to a large private balcony.