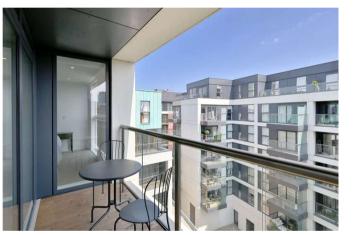

### About this property

Set on the fifth floor in this stunning development. This beautiful apartment features tile floors with underfloor heating in the spacious open plan reception room.

The high gloss white kitchen and bathroom all features high specification fittings and there is access to a large private balcony.