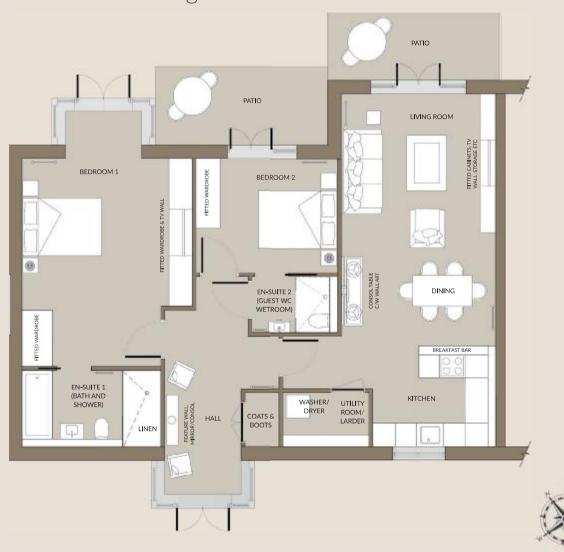

## Apartment 1 Bourton Lodge

2 BEDROOM GROUND FLOOR

GIA-101.9M<sup>2</sup> (1096.84FT<sup>2</sup>)

**BEDROOM 1** 

4400 x 5400mm (14'5" x 17'7")

**EN-SUITE 1** 

3600 x 2000mm (11'9" x 6'6")

BEDROOM 2

3700 x 2950mm (12'1" x 9'8")

**EN-SUITE 2** 

2200 x 1450mm (7'2" x 4'9")

LIVING ROOM

4000 x 6700mm (13'1" x 21'11")

KITCHEN

3200 x 2475mm (10'6" x 8'1")

**UTILITY ROOM** 

2250 x 1400mm (7'4" x 4'7")

**PATIO** 

17M<sup>2</sup> (182.98FT<sup>2</sup>)

Please note that all floorplans and dimensions are taken from architectural drawings and are for guidance only - not to scale. Dimensions stated are within a tolerance of plus or minus 50mm. Overall dimensions are for reference only and should not be used for ordering carpets, furniture or similar. Please note that finishes, materials and measurements may alter slightly and are subject to change. Please ask your Sales Executive for specific details.