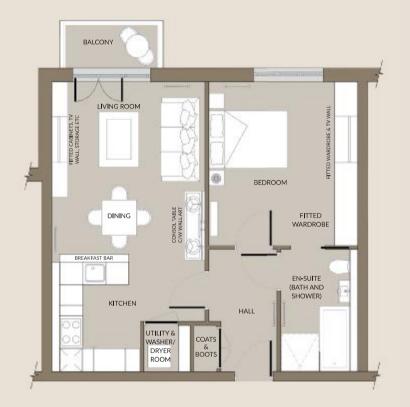

## Apartment 10 Bourton Lodge

Please note that all floorplans and dimensions are taken from architectural drawings and are for guidance only - not to scale. Dimensions stated are within a tolerance of plus or minus 50mm. Overall dimensions are for reference only and should not be used for ordering carpets, furniture or similar. Please note that finishes, materials and measurements may alter slightly and are subject to change. Please ask your Sales Executive for specific details.

1 BEDROOM FIRST FLOOR GIA-58.5M<sup>2</sup> (629.68FT<sup>2</sup>)

## BEDROOM

3850 x 4200mm (12'7" x 13'9") EN-SUITE 2000 x 3100mm (6'6" x 10'2")

LIVING ROOM 4000 x 4600mm (13'1" x 15'1")

KITCHEN 3300 x 2950mm (10'10" x 9'8")

UTILITY ROOM 1200 x 1200mm (3'11" x 3'11")

BALCONY 1.7M<sup>2</sup> (18.29FT<sup>2</sup>)