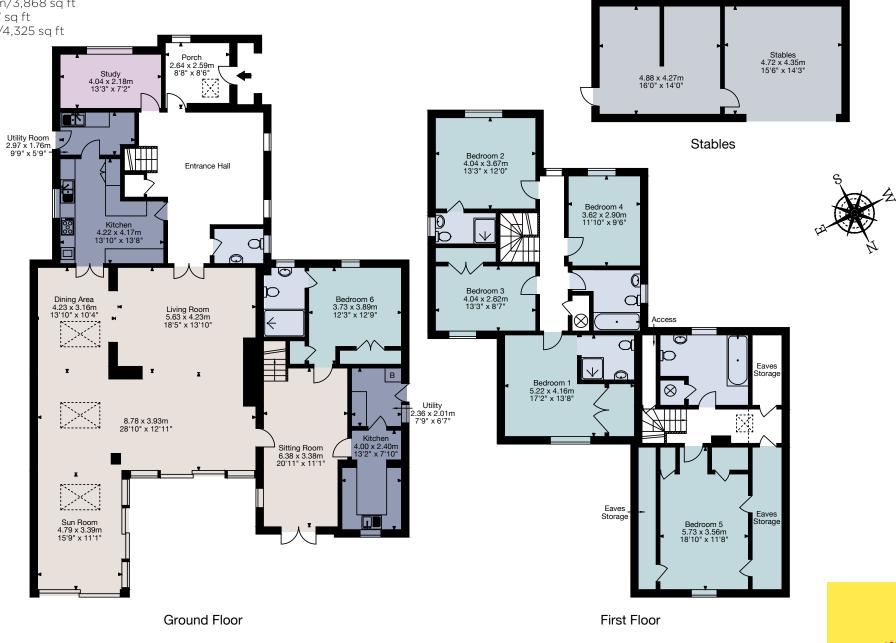

## Frith House, Mill Lane, Corston, Malmesbury, SN16 OHH Gross Internal Area (Approx)

**Main House** 359 sq m/3,868 sq ft **Stables** 42 sq m/457 sq ft **Total Area** 401 sq m/4,325 sq ft

Savills Cirencester 01285 627550 savills.co.uk

Important Notice: This plan is not to scale (unless specified), is for guidance only and must not be relied upon as a statement of fact. All measurements and areas are approximate only (and have been prepared in accordance with the current edition of the RICS Code of Measuring Practice). Please read the Important Notice on the last page of text of the particulars. © Capture Property Marketing 2022.