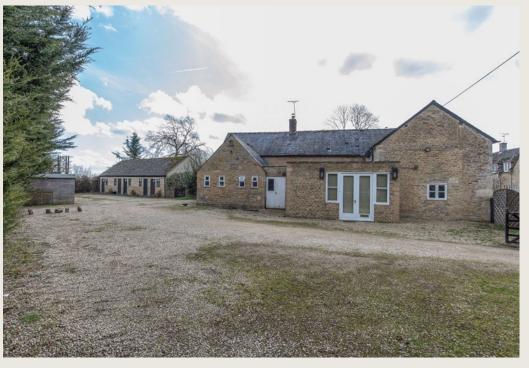

## DESCRIPTION

A substantial freehold property in the heart of an ever popular Cotswold village. This 16th Century former coaching house offers enormous scope to a potential purchaser and benefits from not being listed despite its vast character and original features. The property is available as a whole or in two separate lots,

## PROPERTY AS A WHOLE

Commercial ground floor pub which has an 80 seat restaurant, bar and washrooms. In addition there is an outside seating area and on site car parking for a number of cars. There are four bedrooms and three bathrooms on the first floor and a self-contained annex consisting of one bedroom, en-suite bathroom and a large sitting room complete with open fire.

Potential residential semi-detached property which would consist of four plus bedrooms, large garden, car parking and outstanding country views.

Five newly decorated en-suite studios with their own gardens and car parking. These are currently let on assured shorthold tenancy's. They do however offer endless scope to be short term holiday lets. Potential to add future rooms (STPP).