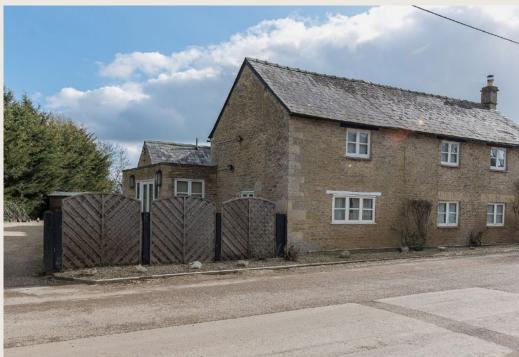

Potential residential semi-detached property which would consist of four plus bedrooms, large garden, car parking and outstanding country views.

Five newly decorated en-suite studios with their own gardens and car parking. These are currently let on assured shorthold tenancy's. They do however offer endless scope to be short term holiday lets. Potential to add future rooms (STPP).

## (LOT I – POTENTIAL RESIDENTIAL SEMI DETACHED HOUSE)

Potential residential semi-detached property which would consist of four plus bedrooms, large garden, car parking and outstanding country views.

Main services are connected and heating is via LPG system.