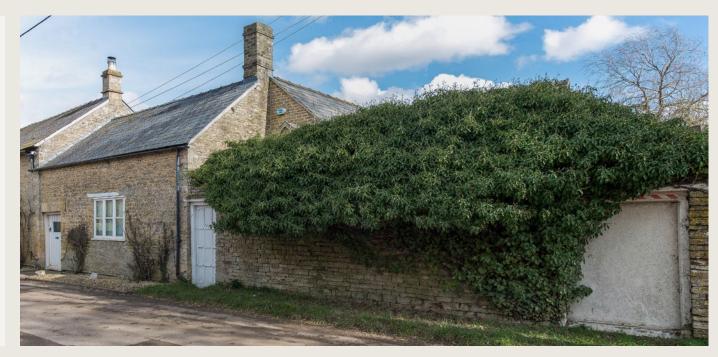

## DESCRIPTION

A substantial freehold property in the heart of an ever popular Cotswold village. This 16th Century former coaching house offers enormous scope to a potential purchaser and benefits from not being listed despite its vast character and original features. The property is available as a whole or in two separate lots,

## PROPERTY AS A WHOLE

Commercial ground floor pub which has an 80 seat restaurant, bar and washrooms. In addition there is an outside seating area and on site car parking for a number of cars. There are four bedrooms and three bathrooms on the first floor and a self-contained annex consisting of one bedroom, en-suite bathroom and a large sitting room complete with open fire.

## (LOT I – POTENTIAL RESIDENTIAL SEMI DETACHED HOUSE)

Potential residential semi-detached property which would consist of four plus bedrooms, large garden, car parking and outstanding country views.

Main services are connected and heating is via LPG system.