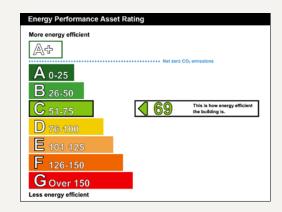

#### SERVICES

Mains water, electricity and drainage. Heating is via an LPG system.