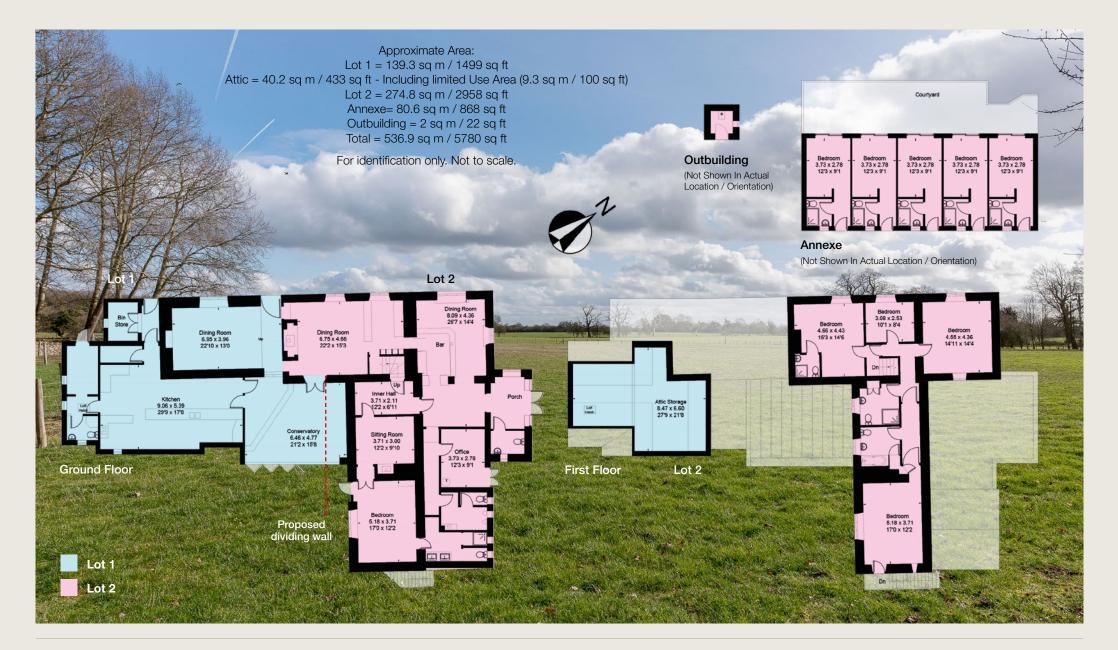

## PROPERTY AS A WHOLE

Commercial ground floor pub which has an 80 seat restaurant, bar and washrooms. In addition there is an outside seating area and on site car parking for a number of cars. There are four bedrooms and three bathrooms on the first floor and a self-contained annex consisting of one bedroom, en-suite bathroom and a large sitting room complete with open fire.

Potential residential semi-detached property which would consist of four plus bedrooms, large garden, car parking and outstanding country views.

Five newly decorated en-suite studios with their own gardens and car parking. These are currently let on assured shorthold tenancy's. They do however offer endless scope to be short term holiday lets. Potential to add future rooms (STPP).

## (LOT I – POTENTIAL RESIDENTIAL SEMI DETACHED HOUSE)

Potential residential semi-detached property which would consist of four plus bedrooms, large garden, car parking and outstanding country views.

Main services are connected and heating is via LPG system.

## LOT 2 – COMMERCIAL PUB WITH EXISTING 5 BEDROOM STUDIOS

Commercial ground floor pub which has an 80 seat restaurant, bar and washrooms. In addition there is an outside seating area and on site car parking for a number of cars. There are four bedrooms and three bathrooms on the first floor and a selfcontained annex consisting of one bedroom, en-suite bathroom and a large sitting room complete with open fire.

Five newly decorated en-suite studios with their own gardens and car parking. These are currently let on assured shorthold tenancy's. They do however offer endless scope to be short term holiday lets and with potential to add future rooms (STPP).