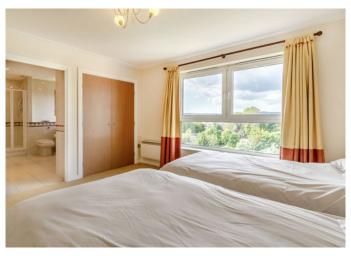

The principal accommodation comprises a large 24ft open plan living and dining room with an impressive vaulted ceiling and bamboo wood flooring. The room enjoys superb elevated views of the surrounding area, which are further appreciated from the 37ft terrace leading off.

The kitchen & breakfast room is of a contemporary design, incorporating a full host of integrated appliances, beneath recessed ceiling spotlights.

There are three double bedrooms, the principal with the advantage of a walk in dressing cupboard and a sizeable, modern en suite bathroom. The second bedroom is also of excellent proportions and again has a large modern en suite bathroom, which can also be accessed independently from the hallway.