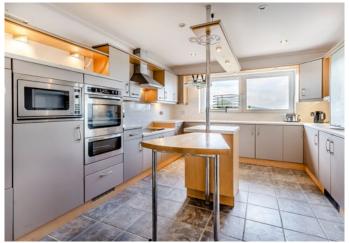

The kitchen & breakfast room is of a contemporary design, incorporating a full host of integrated appliances, beneath recessed ceiling spotlights.

There are three double bedrooms, the principal with the advantage of a walk in dressing cupboard and a sizeable, modern en suite bathroom. The second bedroom is also of excellent proportions and again has a large modern en suite bathroom, which can also be accessed independently from the hallway.