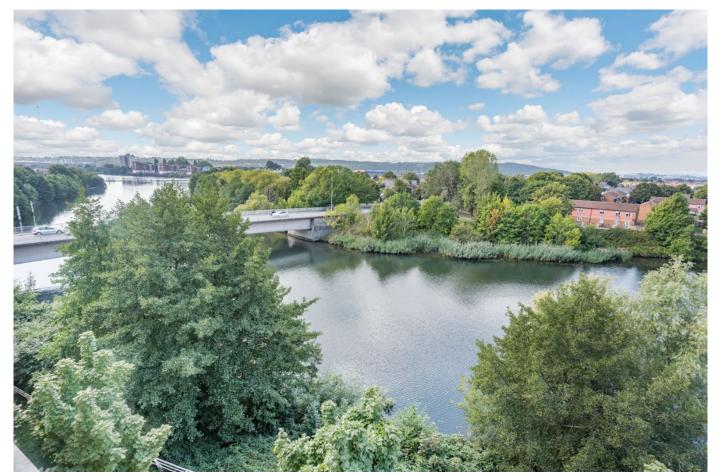

147 Judkin Court is a beautifully appointed penthouse apartment of generous proportions, situated in the highly favoured Century Wharf development.

The property offers well-proportioned accommodation, incorporating a high standard of finishes and fitments throughout. The penthouse is situated on the fourth floor of Florence House, and is accessed via a lift from the communal entrance hall.

The principal accommodation comprises a large 24ft open plan living and dining room with an impressive vaulted ceiling and bamboo wood flooring. The room enjoys superb elevated views of the surrounding area, which are further appreciated from the 37ft terrace leading off.