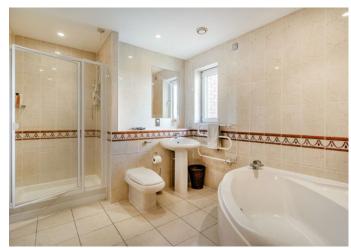

The kitchen & breakfast room is of a contemporary design, incorporating a full host of integrated appliances, beneath recessed ceiling spotlights.

There are three double bedrooms, the principal with the advantage of a walk in dressing cupboard and a sizeable, modern en suite bathroom. The second bedroom is also of excellent proportions and again has a large modern en suite bathroom, which can also be accessed independently from the hallway.