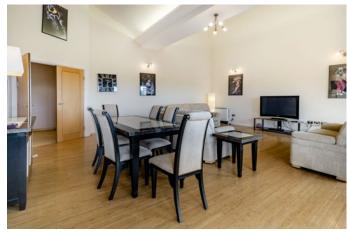

The principal accommodation comprises a large 24ft open plan living and dining room with an impressive vaulted ceiling and bamboo wood flooring. The room enjoys superb elevated views of the surrounding area, which are further appreciated from the 37ft terrace leading off.