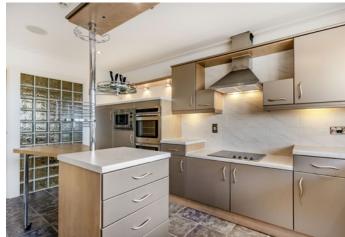

The kitchen & breakfast room is of a contemporary design, incorporating a full host of integrated appliances, beneath recessed ceiling spotlights.

There are three double bedrooms, the principal with the advantage of a walk in dressing cupboard and a sizeable, modern en suite bathroom. The second bedroom is also of excellent proportions and again has a large modern en suite bathroom, which can also be accessed independently from the hallway.