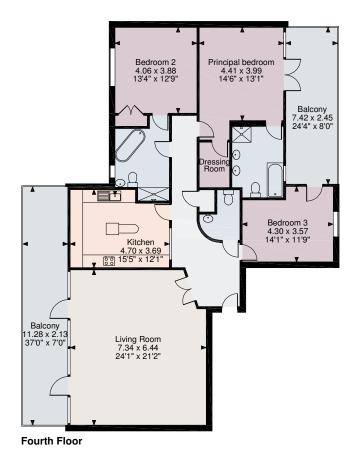

The principal accommodation comprises a large 24ft open plan living and dining room with an impressive vaulted ceiling and bamboo wood flooring. The room enjoys superb elevated views of the surrounding area, which are further appreciated from the 37ft terrace leading off.

The kitchen & breakfast room is of a contemporary design, incorporating a full host of integrated appliances, beneath recessed ceiling spotlights.

There are three double bedrooms, the principal with the advantage of a walk in dressing cupboard and a sizeable, modern en suite bathroom. The second bedroom is also of excellent proportions and again has a large modern en suite bathroom, which can also be accessed independently from the hallway.

Bedrooms one and three share the second terrace, which overlooks the attractive courtyard and entrance approach.

There are two undercroft allocated parking spaces, as well as two visitor passes

There is a 24 hour concierge and access to on-site leisure facilities including a gymnasium and swimming pool.

## FOR ILLUSTRATIVE PURPOSES ONLY - NOT TO SCALE

The position & size of doors, windows, appliances and other features are approximate only.

© ehouse. Unauthorised reproduction prohibited. Drawing ref. dig/8521365/MPE