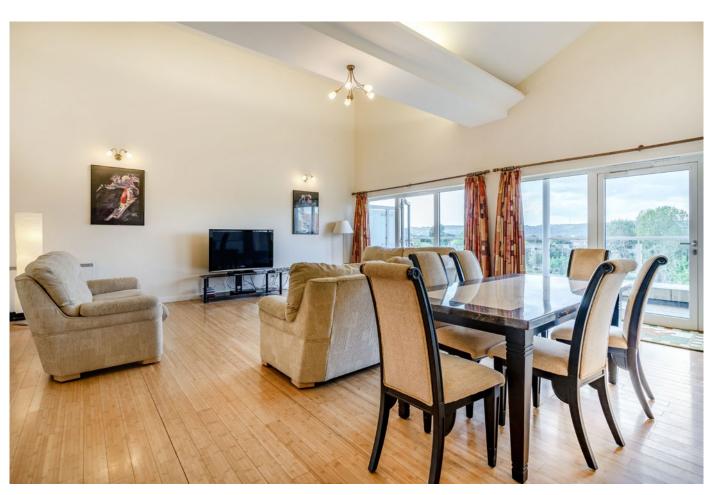

The principal accommodation comprises a large 24ft open plan living and dining room with an impressive vaulted ceiling and bamboo wood flooring. The room enjoys superb elevated views of the surrounding area, which are further appreciated from the 37ft terrace leading off.