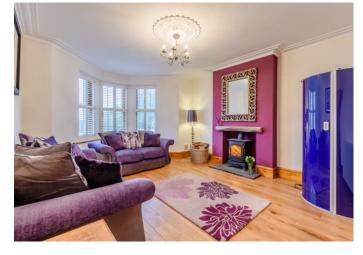

The double bay fronted Victorian home is entered into a central hallway with original tiles and doors to the main reception rooms. There are three reception rooms to the main house, with a wood burning stove in two of them.