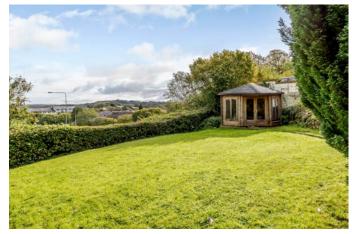

Within the grounds, there is also a Summer house on the lower level, a gymnasium and a wooden built car port for two cars.

The gardens are mature and well planted, giving lots of privacy whilst taking in fantastic views over Cardiff and beyond.