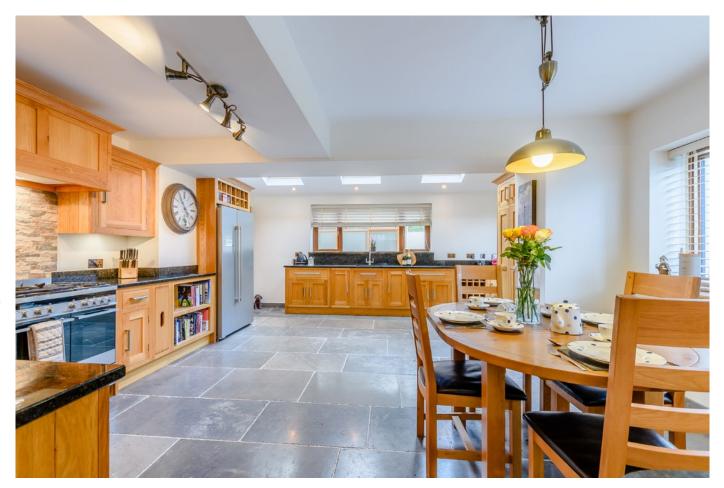

This generous family accommodation is complimented by a large bespoke fitted kitchen with granite worktops and integrated appliances, with space for an American style fridge/freezer. Off the kitchen is a utility room with space and plumbing for a washing machine and tumble dryer, as well as a downstairs wc. The kitchen is flooded with natural light thanks to three roof lights and there is a door onto the garden.