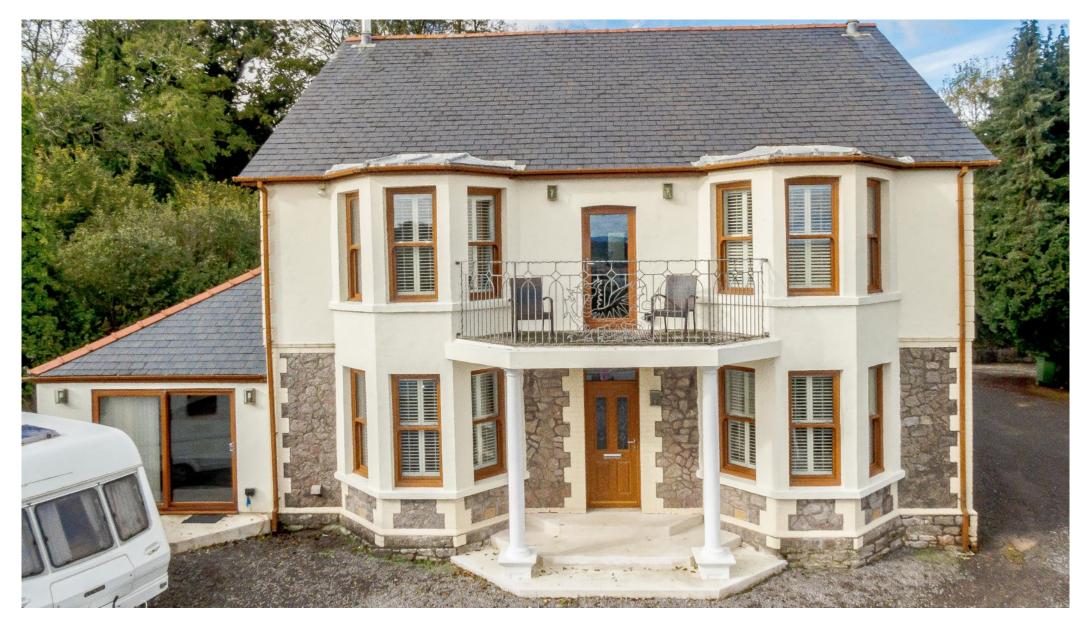

## Full renovated Victorian residence with views

Hillside, The Tumble, St Nicholas, Cardiff, CF5 6SA

Traditional Victorian bay fronted home • Including a one bedroom annexe • Detached coach house currently used as an office • Electric gates with parking for numerous vehicles • Set in mature grounds with fantastic views over Cardiff

## Description

Hillside is set in an elevated position on the tumble, with panoramic views across Cardiff. Right on the A48, the transport links are fantastic and amenities are second to none with Culverhouse Cross on your doorstep. Electric gates open onto a sweeping driveway with parking for numerous vehicles.

The double bay fronted Victorian home is entered into a central hallway with original tiles and doors to the main reception rooms. There are three reception rooms to the main house, with a wood burning stove in two of them.

To the first floor is a generous landing with a balcony taking in the breathtaking views over Cardiff and the countryside. There are three bedrooms on this floor with the master boasting a large dressing room and fully fitted modern en suite bathroom finished to a very high standard. Bedroom 2 also boasts an en suite bathroom, where bedroom 3 is serviced by a large family bathroom, again finished to a high standard.