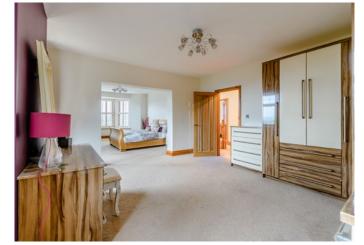

The double bay fronted Victorian home is entered into a central hallway with original tiles and doors to the main reception rooms. There are three reception rooms to the main house, with a wood burning stove in two of them.

To the first floor is a generous landing with a balcony taking in the breathtaking views over Cardiff and the countryside. There are three bedrooms on this floor with the master boasting a large dressing room and fully fitted modern en suite bathroom finished to a very high standard. Bedroom 2 also boasts an en suite bathroom, where bedroom 3 is serviced by a large family bathroom, again finished to a high standard.