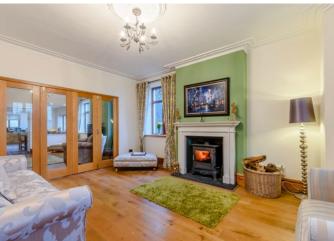

The double bay fronted Victorian home is entered into a central hallway with original tiles and doors to the main reception rooms. There are three reception rooms to the main house, with a wood burning stove in two of them.