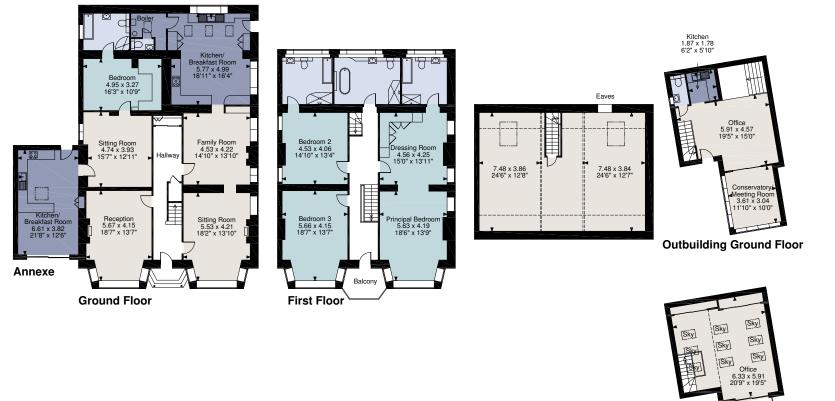

## Hillside, Cardif Main House gross internal area = 3,396 sq ft / 315 sq m Annexe gross internal area = 772 sq ft / 72 sq m Outbuilding gross internal area = 760 sq ft / 71 sq m Balcony external area = 50 sq ft / 5 sq m