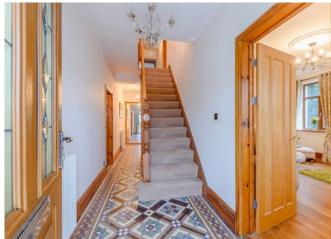

The double bay fronted Victorian home is entered into a central hallway with original tiles and doors to the main reception rooms. There are three reception rooms to the main house, with a wood burning stove in two of them.