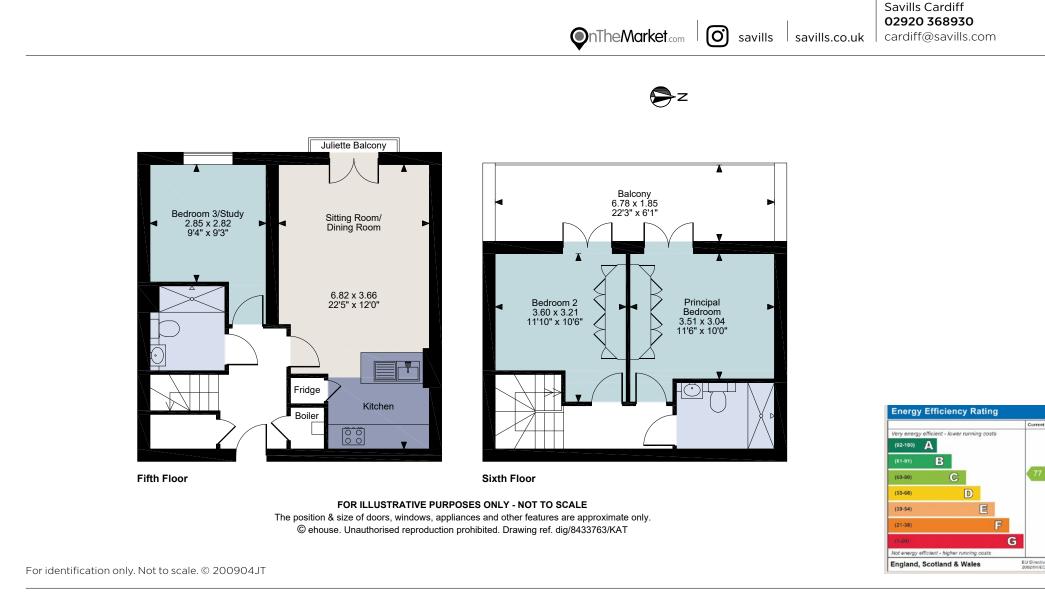

The apartment available is a duplex penthouse located on the 5th and 6th floors

Through the front door, there is an entrance hall with a generous storage cupboard, airing cupboard with space and plumbing for a washing machine and stairs to the top floor.

The living area is open plan with the kitchen and boasts a Juliette balcony bringing in lots of natural light. The kitchen is comprehensively fitted with wall and base units including a peninsula. Integrated appliances include a fridge/freezer, oven and hob with extractor over.

Also on this level, there is a generous shower room and a versatile room that can be used as a study or 3rd bedroom. Upstairs, there are two bedrooms, both with large fitted wardrobes and double doors opening onto the generous balcony, fitted with artificial lawn and ideal for al fresco dining. These two bedrooms are serviced by another generous shower room with high-specification finishes.

ground floor.

Brickworks, Trade Street Main House gross internal area = 835 sq ft / 78 sq m Balcony external area = 142 sq ft / 13 sq m

Important notice Savills, its clients and any joint agents give notice that 1: They are not authorised to make or give any representations or warranties in relation to the property either here or elsewhere, either on their own behalf or on behalf of their client or otherwise. They assume no responsibility for any statement that may be made in these particulars. These particulars do not form part of any offer or contract and must not be relied upon as statements or representations of fact. 2: Any areas, measurements or distances are approximate. The text, photographs and plans are for guidance only and are not necessarily comprehensive. It should not be assumed that the property has all necessary planning, building regulation or other consents and Savills have not tested any services, equipment or facilities. Purchasers must satisfy themselves by inspection or otherwise.