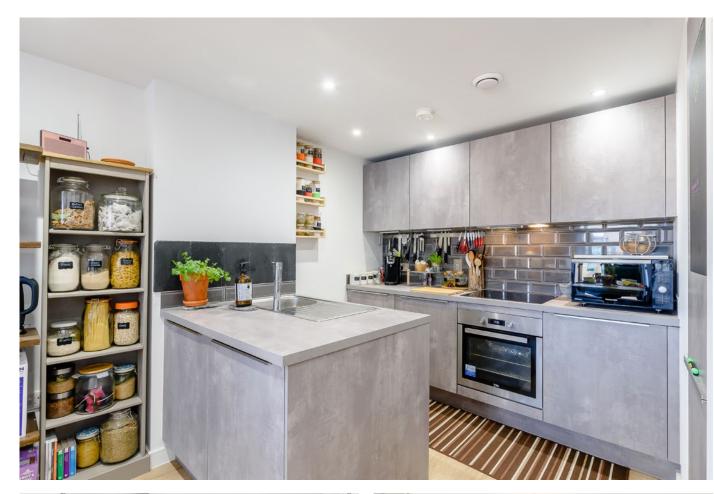

The living area is open plan with the kitchen and boasts a Juliette balcony bringing in lots of natural light. The kitchen is comprehensively fitted with wall and base units including a peninsula. Integrated appliances include a fridge/freezer, oven and hob with extractor over.