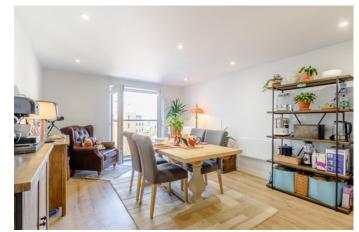

The living area is open plan with the kitchen and boasts a Juliette balcony bringing in lots of natural light. The kitchen is comprehensively fitted with wall and base units including a peninsula. Integrated appliances include a fridge/freezer, oven and hob with extractor over.