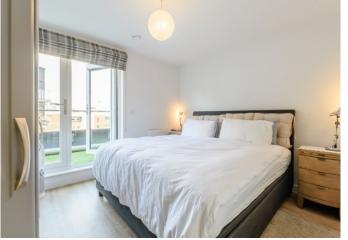

The living area is open plan with the kitchen and boasts a Juliette balcony bringing in lots of natural light. The kitchen is comprehensively fitted with wall and base units including a peninsula. Integrated appliances include a fridge/freezer, oven and hob with extractor over.

Also on this level, there is a generous shower room and a versatile room that can be used as a study or 3rd bedroom. Upstairs, there are two bedrooms, both with large fitted wardrobes and double doors opening onto the generous balcony, fitted with artificial lawn and ideal for al fresco dining. These two bedrooms are serviced by another generous shower room with high-specification finishes.