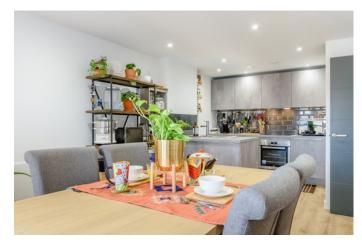

The living area is open plan with the kitchen and boasts a Juliette balcony bringing in lots of natural light. The kitchen is comprehensively fitted with wall and base units including a peninsula. Integrated appliances include a fridge/freezer, oven and hob with extractor over.