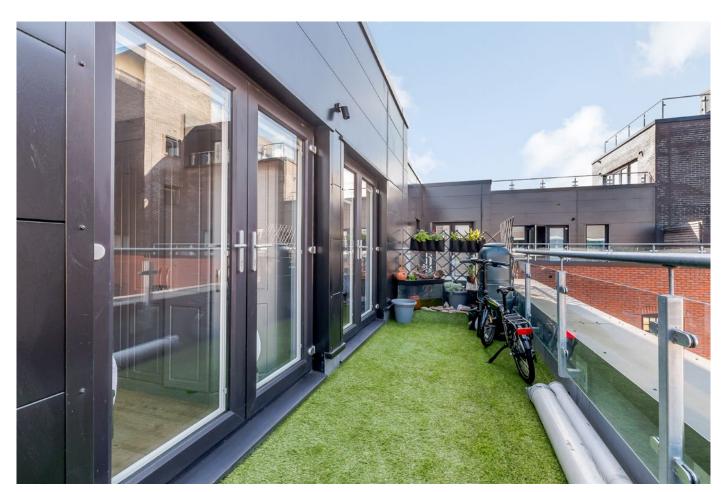

Also on this level, there is a generous shower room and a versatile room that can be used as a study or 3rd bedroom. Upstairs, there are two bedrooms, both with large fitted wardrobes and double doors opening onto the generous balcony, fitted with artificial lawn and ideal for al fresco dining. These two bedrooms are serviced by another generous shower room with high-specification finishes.