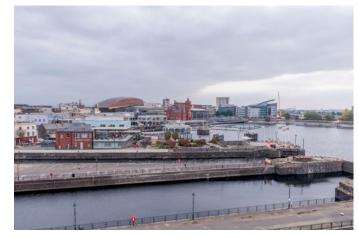

Located on the sixth floor, the apartment is accessed by a lift to its' own floor. The entrance hallway has head height windows overlooking Cardiff Bay towards Penarth.

The open plan living/dining area boasts spectacular views of Mermaid Quay to one side and Cardiff Bay and Penarth headland to the other.

The bathroom has also been newly fitted with a full suite including a bath over shower.

A private, large roof terrace with artificial grass can be accessed from the living area with ample room for entertaining and breathtaking views of Cardiff Bay, the Penarth headland and beyond.