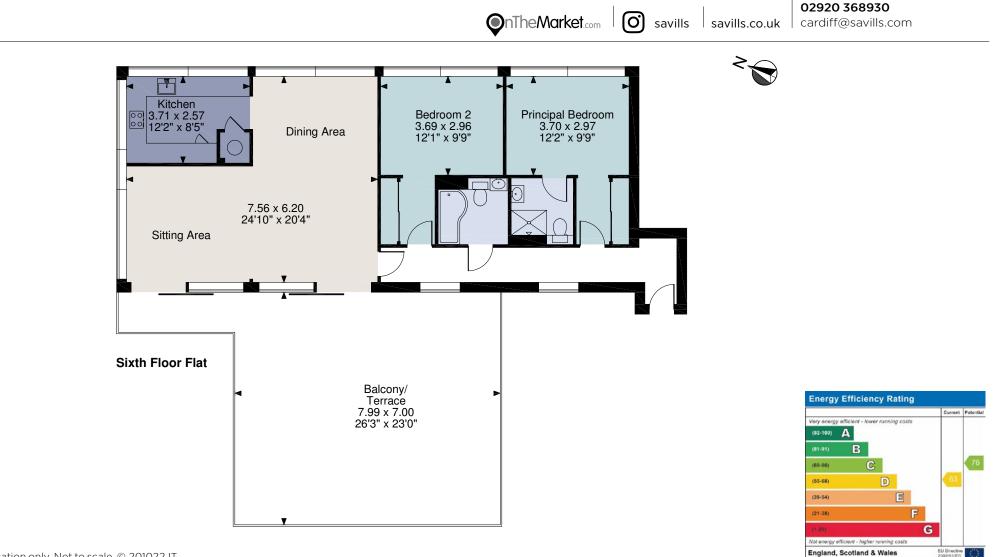

Located on the sixth floor, the apartment is accessed by a lift to its' own floor. The entrance hallway has head height windows overlooking Cardiff Bay towards Penarth.

The open plan living/dining area boasts spectacular views of Mermaid Quay to one side and Cardiff Bay and Penarth headland to the other.

A comprehensively, newly fitted kitchen can be found off the dining area with a combination of wall and base units with Quartz worktops over. Integrated appliances include a fridge/freezer, dishwasher, washer/dryer, double oven, ceramic hob with extractor over and 1 ½ bowl sink and drainer. A picture window looks towards Mermaid Quay.

Bedroom 1 has fitted carpet and fitted wardrobes, with a large picture window overlooking Mermaid Quay with views of the Millennium Centre and the Norwegian Church, amongst other landmarks. A newly installed en suite completes the master bedroom. Bedroom 2 has fitted carpet and fitted wardrobes with the same impressive view overlooking Mermaid Quay and beyond.

The bathroom has also been newly fitted with a full suite including a bath over shower.

A private, large roof terrace with artificial grass can be accessed from the living area with ample room for entertaining and breathtaking views of Cardiff Bay, the Penarth headland and beyond.

There is one allocated under croft parking space and a visitor permit.

For identification only. Not to scale. © 201022JT

Important notice Savills, its clients and any joint agents give notice that 1: They are not authorised to make or give any representations or warranties in relation to the property either here or elsewhere, either on their own behalf or on behalf of their client or otherwise. They assume no responsibility for any statement that may be made in these particulars. These particulars do not form part of any offer or contract and must not be relied upon as statements or representations of fact. 2: Any areas, measurements or distances are approximate. The text, photographs and plans are for guidance only and are not necessarily comprehensive. It should not be assumed that the property has all necessary planning, building regulation or other consents and Savills have not tested any services, equipment or facilities. Purchasers must satisfy themselves by inspection or otherwise.