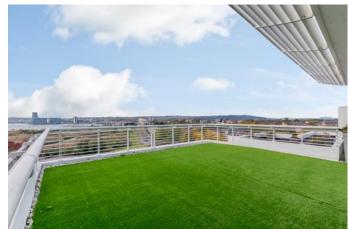

The bathroom has also been newly fitted with a full suite including a bath over shower.

A private, large roof terrace with artificial grass can be accessed from the living area with ample room for entertaining and breathtaking views of Cardiff Bay, the Penarth headland and beyond.