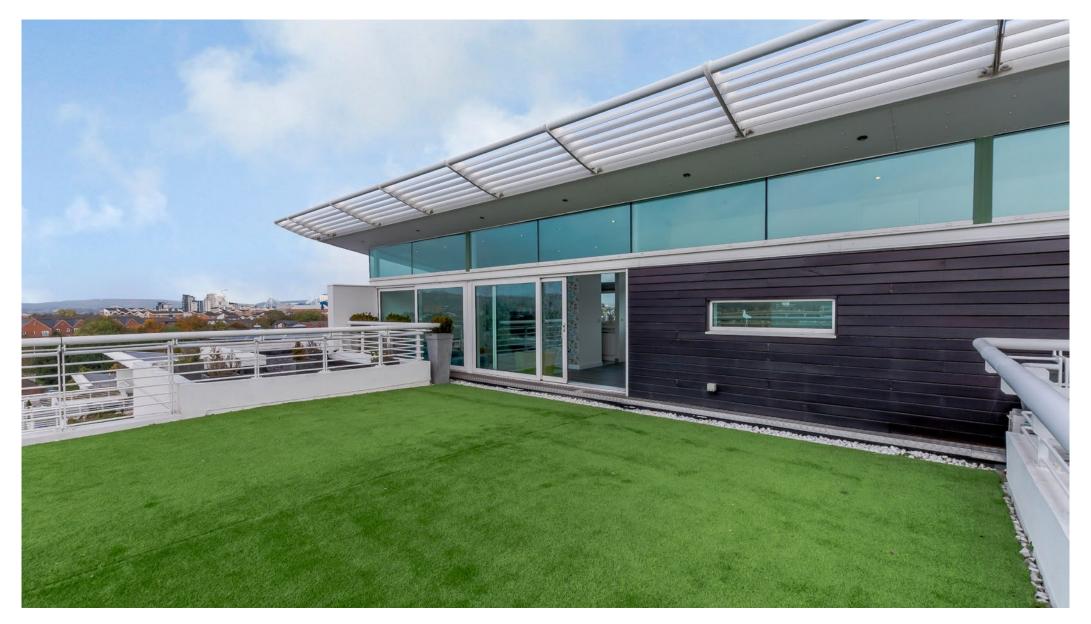

The bathroom has also been newly fitted with a full suite including a bath over shower.

A private, large roof terrace with artificial grass can be accessed from the living area with ample room for entertaining and breathtaking views of Cardiff Bay, the Penarth headland and beyond.