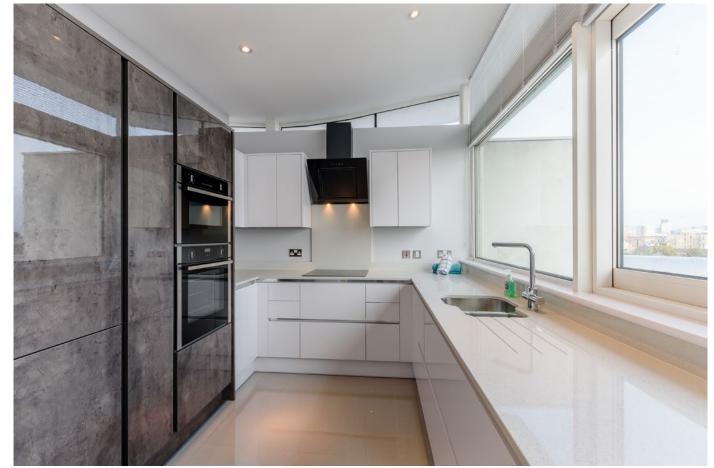

A comprehensively, newly fitted kitchen can be found off the dining area with a combination of wall and base units with Quartz worktops over. Integrated appliances include a fridge/freezer, dishwasher, washer/dryer, double oven, ceramic hob with extractor over and 1 ½ bowl sink and drainer. A picture window looks towards Mermaid Quay.