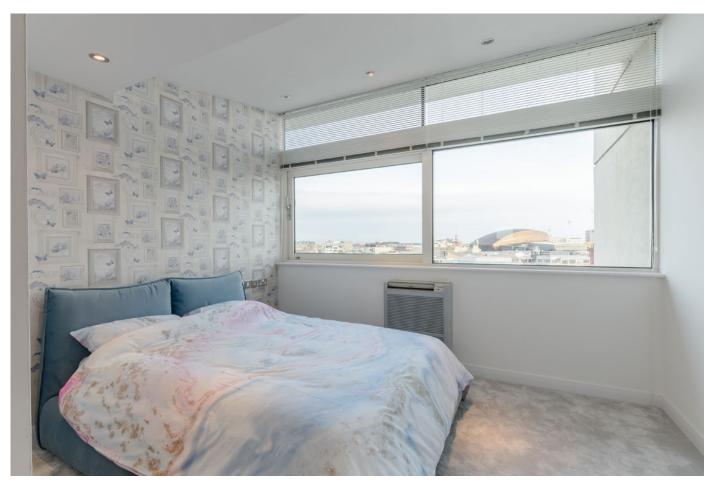

Bedroom 1 has fitted carpet and fitted wardrobes, with a large picture window overlooking Mermaid Quay with views of the Millennium Centre and the Norwegian Church, amongst other landmarks. A newly installed en suite completes the master bedroom. Bedroom 2 has fitted carpet and fitted wardrobes with the same impressive view overlooking Mermaid Quay and beyond.