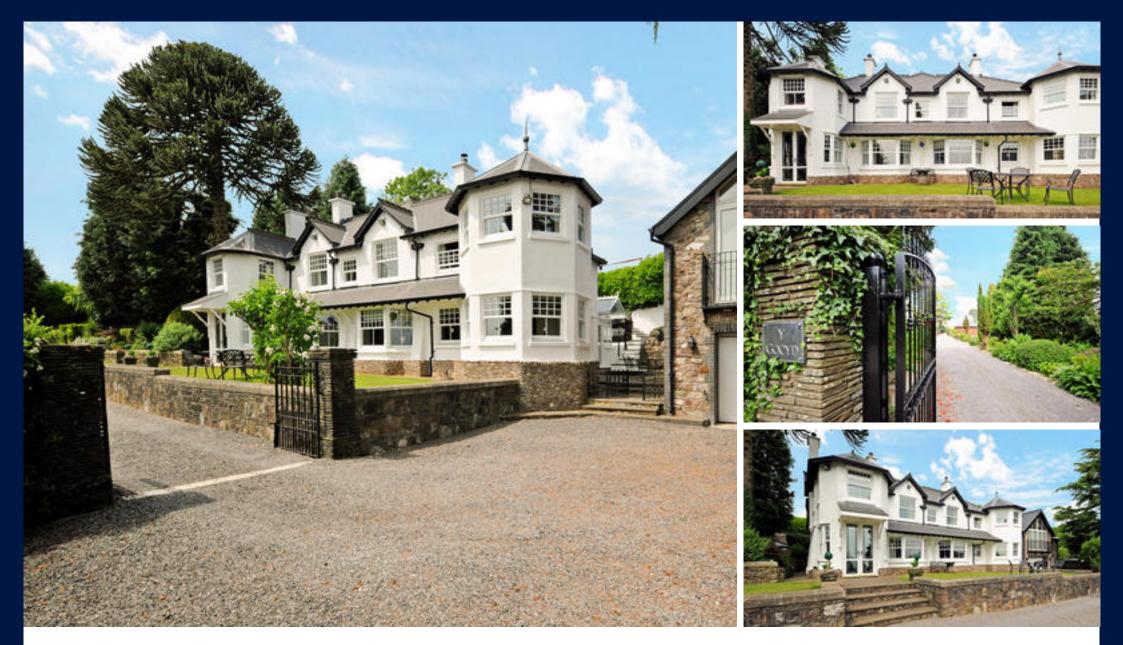

# AN IMMACULATE HOME, SET IN 6.5 ACRES LOCATED ON THE OUTSKIRTS OF CARDIFF

Y Gocyd, Heol y Parc, Pentyrch, Cardiff, CF15 9NB

## An Immaculate period home, set in 6.5 acres located on the outskirts of Cardiff

### Y Gocyd, Heol y Parc, Pentyrch, Cardiff, CF15 9NB

Five bedrooms 
Three with en suite facilities 
Three receptions 
Detached guest house 
Detached office 
Landscaped gardens 
2 barns 
4 stables 
6.5 acres 
EPC rating = F

#### Description

Y Gocyd, which means "the cuckoo" in Welsh is believed to be circa 200 years old. It was once a farmhouse, owned by the Castell-y-Mynach estate and is located in Pentyrch, a popular suburb of Cardiff, up the Garth mountain.

Approaching the property from the driveway you are aware of the beautiful elevated views across the mature and landscaped front gardens. Proceeding into the main reception hall which benefits from plenty of natural light, the is a staircase rising to the first floor landing. The reception hall also leads to the drawing and sitting rooms, with further doors giving access to the kitchen/ breakfast room and cloakroom with WC.

The space continues outside with several large terraces spread throughout the landscaped gardens. The grounds are beautifully presented with expanses of immaculate lawn, attractive patio areas with stone walls and a plethora of well stocked borders with mature trees and shrubs all of which is accessed by a long, sweeping private driveway.