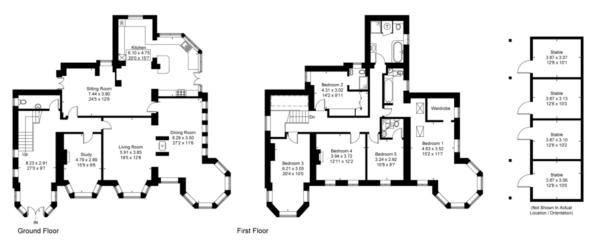

Approaching the property from the driveway you are aware of the beautiful elevated views across the mature and landscaped front gardens. Proceeding into the main reception hall which benefits from plenty of natural light, the is a staircase rising to the first floor landing. The reception hall also leads to the drawing and sitting rooms, with further doors giving access to the kitchen/ breakfast room and cloakroom with WC.

The formal dining room is light and spacious and is ideal to entertain friends and family. The focal point of the room is a feature, back to back, real fireplace. The sitting room is well proportioned and has large picture windows overlooking the front garden.

The kitchen features an extensive range of hand made wall and base units with granite worktops over, which extend to match the central island. There are numerous integrated appliances included. The kitchen is open to a conservatory style area making this a great family room and is perfectly positioned to give access to the rear garden and patio area.

To the first floor is a well lit landing area with doors opening to the five well appointed bedrooms, three boasting en suite facilities. The master bedroom is fitted with an extensive range of bedroom furniture and a unique dressing area nestled into the corner of the 'turret' giving views to the front garden and fields beyond. The master bedroom has a spacious en suite bathroom with bath, separate shower, wash hand basin and WC.

## Y Gocyd, Heol Y Parc, Pentyrch, Cardiff, CF15 9NB

Gross Internal Area (approx) = 294.0 sq m / 3165 sq ft Detached Garage = 64.6 sg m / 695 sg ft Coach House = 133.0 sq m / 1432 sq ft Outbuildings = 149.6 sq m / 1610 sq ft Total = 641.2 sq m / 6902 sq ft For identification only. Not to scale. © Floorplanz Ltd