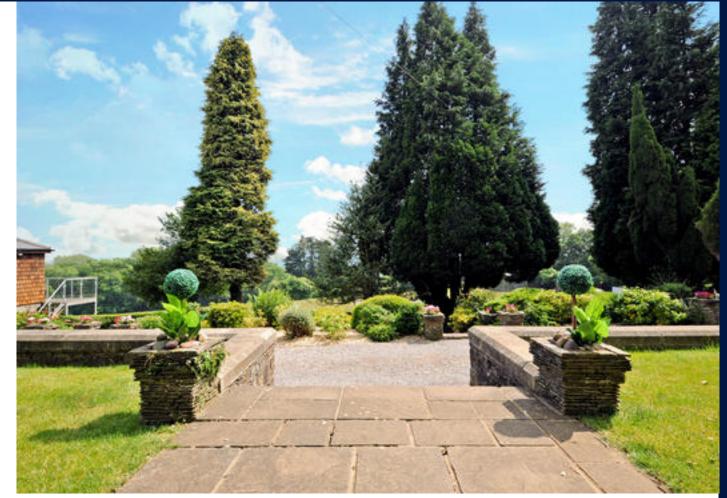

The space continues outside with several large terraces spread throughout the landscaped gardens. The grounds are beautifully presented with expanses of immaculate lawn, attractive patio areas with stone walls and a plethora of well stocked borders with mature trees and shrubs all of which is accessed by a long, sweeping private driveway.

In addition to the private gardens, there are five stables and two large barns within the 6.5 acre plot.

Tenure: Freehold

Local Authority: Cardiff

Viewing: Strictly by appointment with Savills