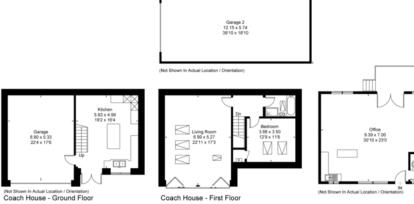

## Y Gocyd, Heol Y Parc, Pentyrch, Cardiff, CF15 9NB

Gross Internal Area (approx) = 294.0 sq m / 3165 sq ft Detached Garage = 64.6 sg m / 695 sg ft Coach House = 133.0 sq m / 1432 sq ft Outbuildings = 149.6 sq m / 1610 sq ft Total = 641.2 sq m / 6902 sq ft For identification only. Not to scale. © Floorplanz Ltd

Garage 6.80 x 5.33 22'4 x 17'6