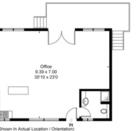

To the first floor is a large open plan lounge/dining room with vaulted ceiling and spectacular views, a double bedroom and luxury bathroom complete the accommodation.

Opposite the guest house is the office with has views over the adjoining fields providing an excellent place to work. There is an open plan office with kitchen and lounge area, luxury shower room and balcony with stunning countryside views.