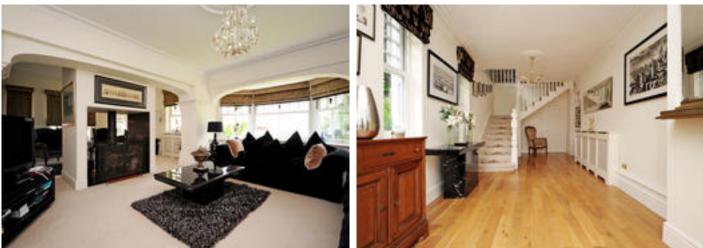

Approaching the property from the driveway you are aware of the beautiful elevated views across the mature and landscaped front gardens. Proceeding into the main reception hall which benefits from plenty of natural light, the is a staircase rising to the first floor landing. The reception hall also leads to the drawing and sitting rooms, with further doors giving access to the kitchen/ breakfast room and cloakroom with WC.

The formal dining room is light and spacious and is ideal to entertain friends and family. The focal point of the room is a feature, back to back, real fireplace. The sitting room is well proportioned and has large picture windows overlooking the front garden.

To the first floor is a well lit landing area with doors opening to the five well appointed bedrooms, three boasting en suite facilities. The master bedroom is fitted with an extensive range of bedroom furniture and a unique dressing area nestled into the corner of the 'turret' giving views to the front garden and fields beyond. The master bedroom has a spacious en suite bathroom with bath, separate shower, wash hand basin and WC.