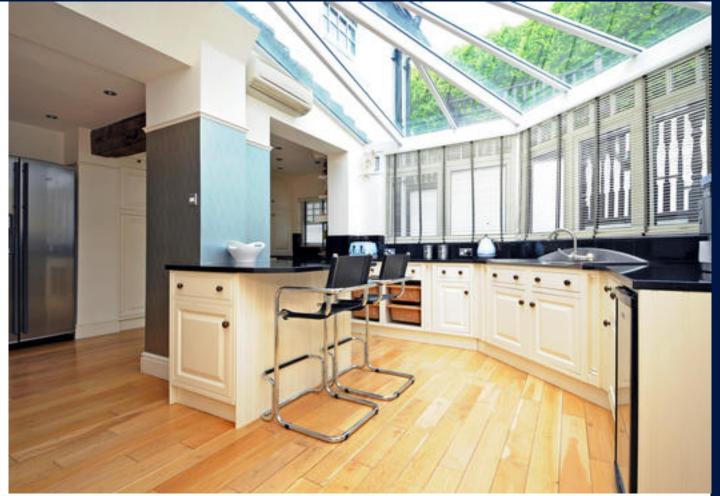

The kitchen features an extensive range of hand made wall and base units with granite worktops over, which extend to match the central island. There are numerous integrated appliances included. The kitchen is open to a conservatory style area making this a great family room and is perfectly positioned to give access to the rear garden and patio area.