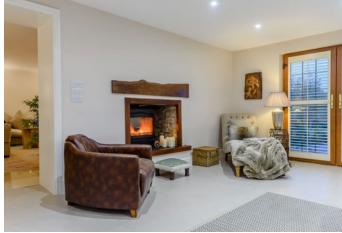

## Entered via a porch into a generous hallway with lots of natural light and staircase to the first floor.

The drawing room is large with a 2 sided fireplace and windows to the garden. Off this room is a billiards room with windows to both sides and fireplace towards the corner.