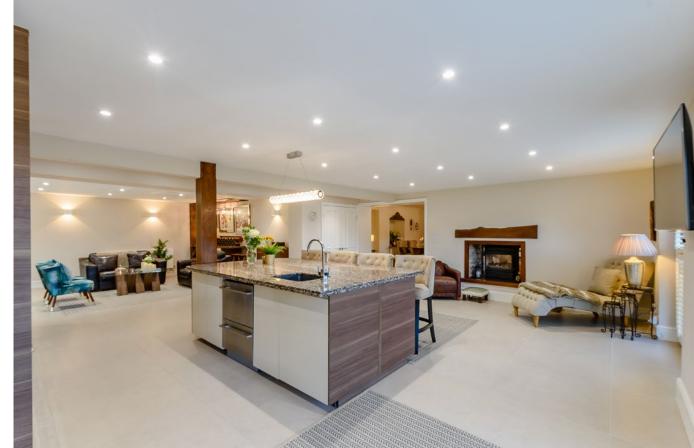

The hub of the house is the large kitchen diner with a bespoke fitted kitchen, large island and a chefs/entertainers dream. This fantastic space opens up to the garden through three sets of French doors, making it ideal for all the family. There is ample storage and a downstairs wc off an inner porch with the back door.