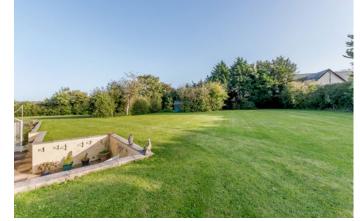

## Outside

Outside, there is just over an acre of garden, with various patio seating areas and a large lawn bordered by mature hedgerow and trees. To the front there is driveway parking for numerous vehicles.