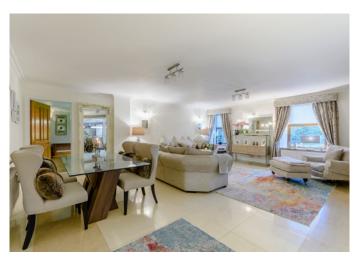

## Entered via a porch into a generous hallway with lots of natural light and staircase to the first floor.

The drawing room is large with a 2 sided fireplace and windows to the garden. Off this room is a billiards room with windows to both sides and fireplace towards the corner.