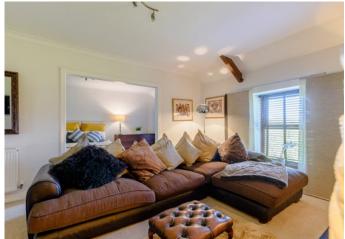

## Entered via a porch into a generous hallway with lots of natural light and staircase to the first floor.

The drawing room is large with a 2 sided fireplace and windows to the garden. Off this room is a billiards room with windows to both sides and fireplace towards the corner.