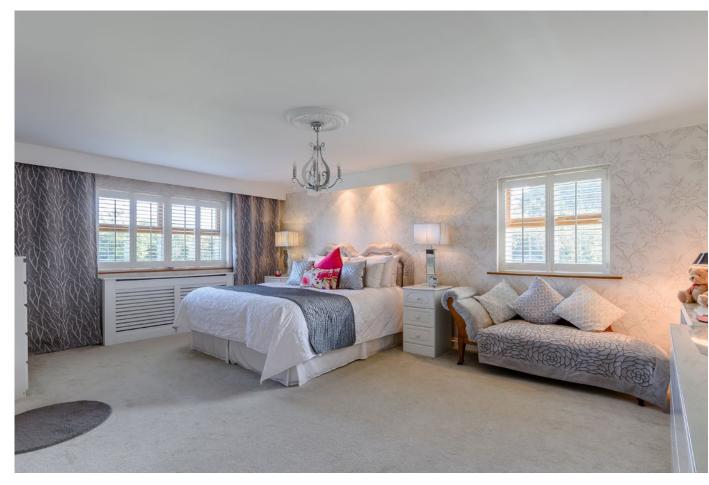

## Entered via a porch into a generous hallway with lots of natural light and staircase to the first floor.

The drawing room is large with a 2 sided fireplace and windows to the garden. Off this room is a billiards room with windows to both sides and fireplace towards the corner.

The hub of the house is the large kitchen diner with a bespoke fitted kitchen, large island and a chefs/entertainers dream. This fantastic space opens up to the garden through three sets of French doors, making it ideal for all the family. There is ample storage and a downstairs wc off an inner porch with the back door.

There is an annexe off the kitchen with an inner hall, shower room, fitted kitchen, double bedroom and generous living room, all completely self-contained with a separate access onto the garden.

Upstairs, there are six bedrooms, with the master boasting a dressing room and en suite bathroom. The other five bedrooms are serviced by a large family bathroom. All bedrooms have lovely countryside views.