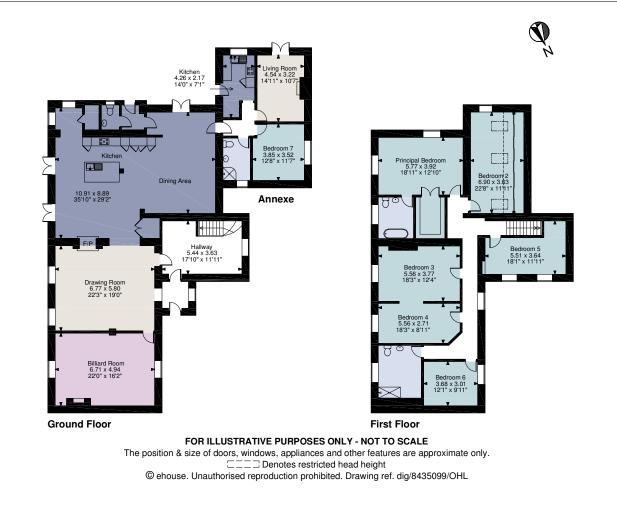

There is an annexe off the kitchen with an inner hall, shower room, fitted kitchen, double bedroom and generous living room, all completely self-contained with a separate access onto the garden.

Upstairs, there are six bedrooms, with the master boasting a dressing room and en suite bathroom. The other five bedrooms are serviced by a large family bathroom. All bedrooms have lovely countryside views.

### Viewing

Strictly by appointment with Savills.

Vishwell Farm House, Cardiff Main House gross internal area = 3,790 sq ft / 352 sq m Annexe gross internal area = 511 sq ft / 47 sq m

savills savills.co.uk