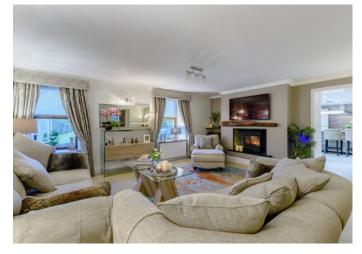

## Entered via a porch into a generous hallway with lots of natural light and staircase to the first floor.

The drawing room is large with a 2 sided fireplace and windows to the garden. Off this room is a billiards room with windows to both sides and fireplace towards the corner.