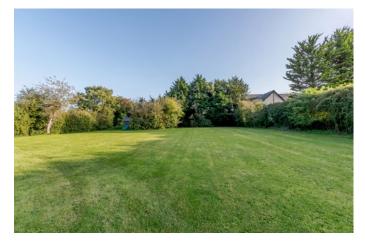

## Outside

Outside, there is just over an acre of garden, with various patio seating areas and a large lawn bordered by mature hedgerow and trees. To the front there is driveway parking for numerous vehicles.