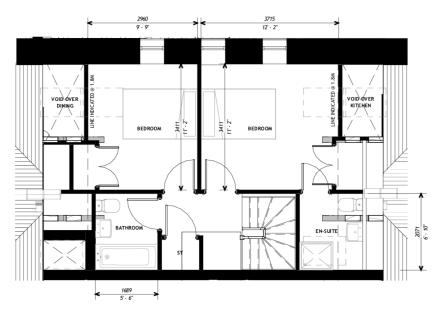

APARTMENT

## WINDS<mark>OR LOFTS</mark>

LIVE | WORK | CREATE

VOID OVER BEDROOM