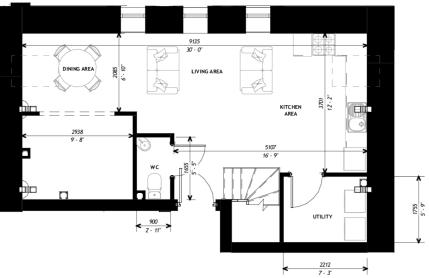

### TOWNHOUSE

Windsor Lofts offers a spectrum of unrivalled benefits including...

- Superfast broadband throughout all living and work spaces

- One smart TV in all residences

- Handle-less solid carcass kitchens with 12 mm ultra-thin laminate worktops with premium taps and appliances

- Smart App technology controls to lighting in every townhouse

WINDSOR LOFTS

- Lift to apartments

- Mix of high level contemporary finishes inside all properties

- High grade thermally broken UPVC windows

- Natural slate finish to all roofs

- Fully landscaped gardens

- Gas central heating and ground floor under floor heating to each townhouse

-Electric heating to each apartment

- 10 year Checkmate guarantee