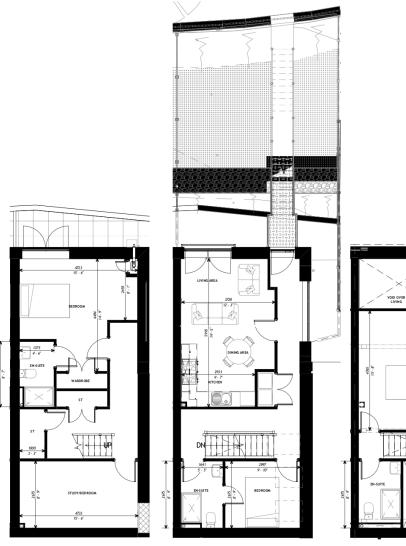

### TOWNHOUSE

Windsor Lofts offers a spectrum of unrivalled benefits including...

- Superfast broadband throughout all living and work spaces

- One smart TV in all residences

- Handle-less solid carcass kitchens with 12 mm ultra-thin laminate worktops with premium taps and appliances

- Smart App technology controls to lighting in every townhouse

WINDSOR LOFTS

- Lift to apartments

- Mix of high level contemporary finishes inside all properties

- High grade thermally broken UPVC windows

- Natural slate finish to all roofs

- Fully landscaped gardens

- Gas central heating and ground floor under floor heating to each townhouse

-Electric heating to each apartment

- 10 year Checkmate guarantee