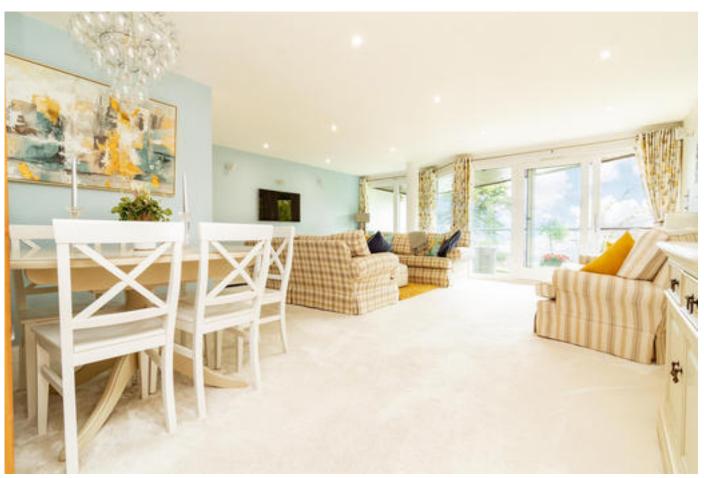

The accommodation comprises an entrance hall, large sitting/ dining room, modern fitted kitchen, utility room, three en suite bedrooms, and cloakroom. There are two balconies, one accessed from the sitting room and the other via the main bedroom suite.