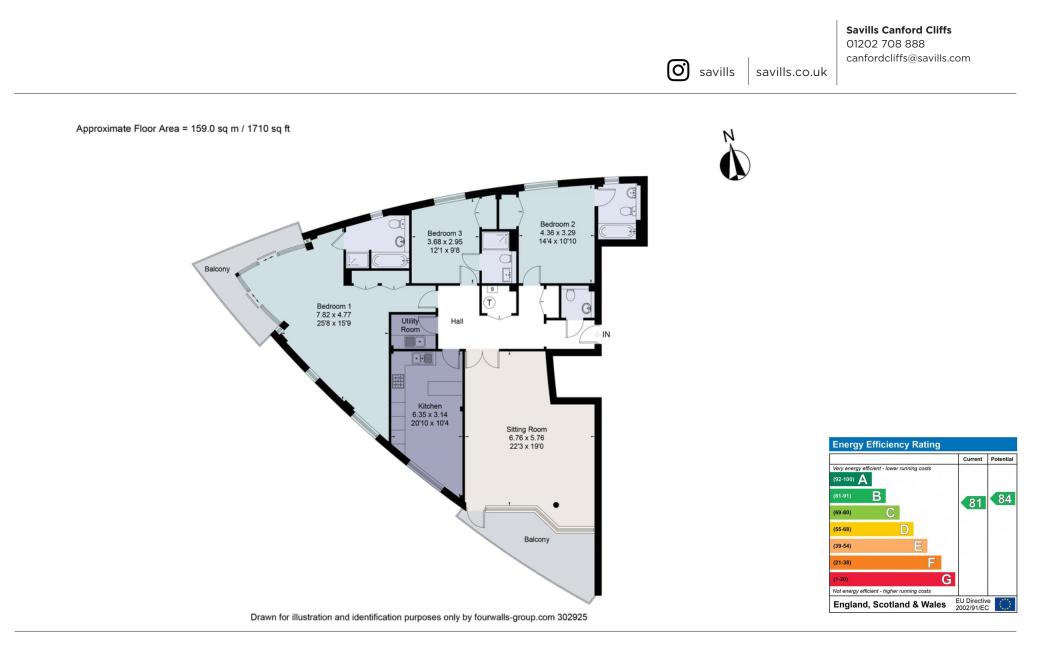

The accommodation comprises an entrance hall, large sitting/ dining room, modern fitted kitchen, utility room, three en suite bedrooms, and cloakroom. There are two balconies, one accessed from the sitting room and the other via the main bedroom suite.

In addition, there are two underground parking spaces with direct lift access

Additional features to note include:

- Audio/visual entry phone system
- Automatic passenger lift
- Underfloor heating
- Fitted wardrobes to all bedrooms

#### Tenure

Shared Freehold (Lease Expiry 3001)

Local Authority BCP

**Council Tax** Band = G

Energy Performance EPC Rating = B