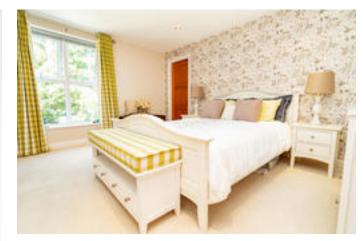

The accommodation comprises an entrance hall, large sitting/ dining room, modern fitted kitchen, utility room, three en suite bedrooms, and cloakroom. There are two balconies, one accessed from the sitting room and the other via the main bedroom suite.

In addition, there are two underground parking spaces with direct lift access

Additional features to note include:

- Audio/visual entry phone system
- Automatic passenger lift
- Underfloor heating
- Fitted wardrobes to all bedrooms