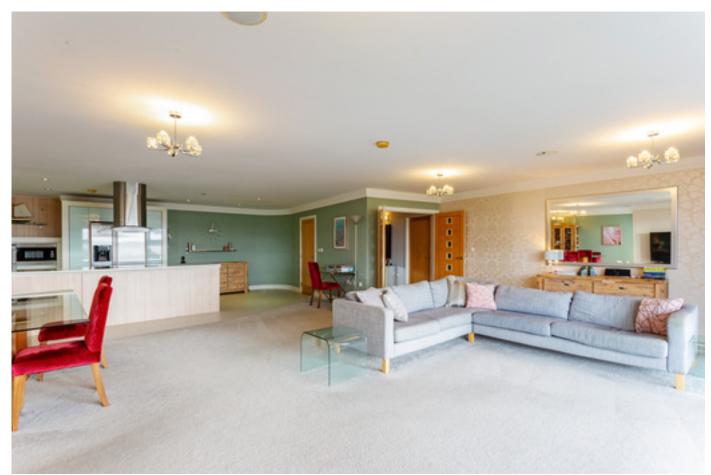

The accommodation is beautifully presented and extends to just over 2,152 square feet including a 35' open plan lifestyle area, zoned for kitchen, living and dining. The contemporary kitchen has the benefit of granite work tops and integrated appliances.