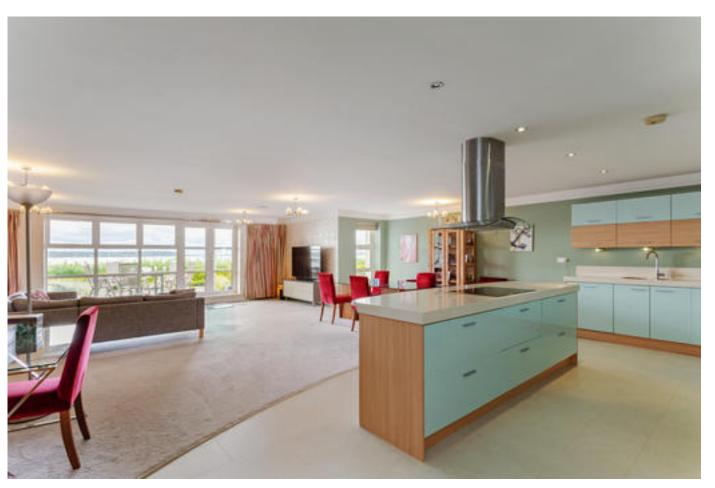

The accommodation is beautifully presented and extends to just over 2,152 square feet including a 35' open plan lifestyle area, zoned for kitchen, living and dining. The contemporary kitchen has the benefit of granite work tops and integrated appliances.