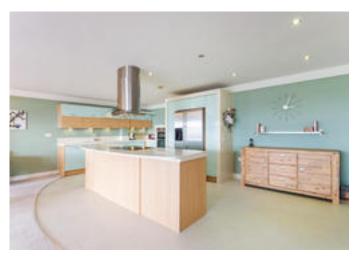

The accommodation is beautifully presented and extends to just over 2,152 square feet including a 35' open plan lifestyle area, zoned for kitchen, living and dining. The contemporary kitchen has the benefit of granite work tops and integrated appliances.