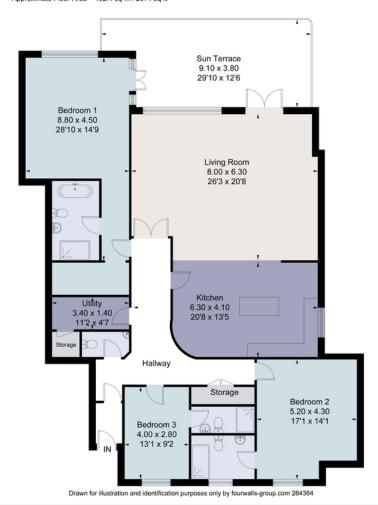

## Viewing

Strictly by appointment with Savills

savills.co.uk

Approximate Floor Area = 192.4 sq m / 2071 sq ft

Important notice: Savills, their clients and any joint agents give notice that 1: They are not authorised to make or give any representations or warranties in relation to the property either here or elsewhere, either on their own behalf or on behalf of their client or otherwise. They assume no responsibility for any statement that may be made in these particulars. These particulars do not form part of any offer or contract and must not be relied upon as statements or representations of fact. 2: Any areas, measurements or distances are approximate. The text, photographs and plans are for guidance only and are not necessarily comprehensive. It should not be assumed that the property has all necessary planning, building regulation or other consents and Savills have not tested any services, equipment or facilities. Purchasers must satisfy themselves by inspection or otherwise. 02029052 Job ID: 146128 User Initials: PL