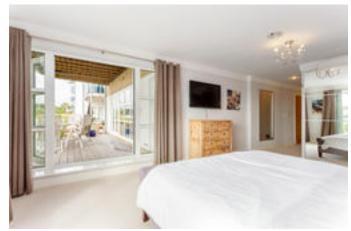

There are three double bedrooms, each with en suite bath/shower rooms, the most luxurious of which is the master suite with its walk in wardrobe and spectacular views.

The luxury specification also includes underfloor heating throughout, double glazing and separate utility room and cloakroom.