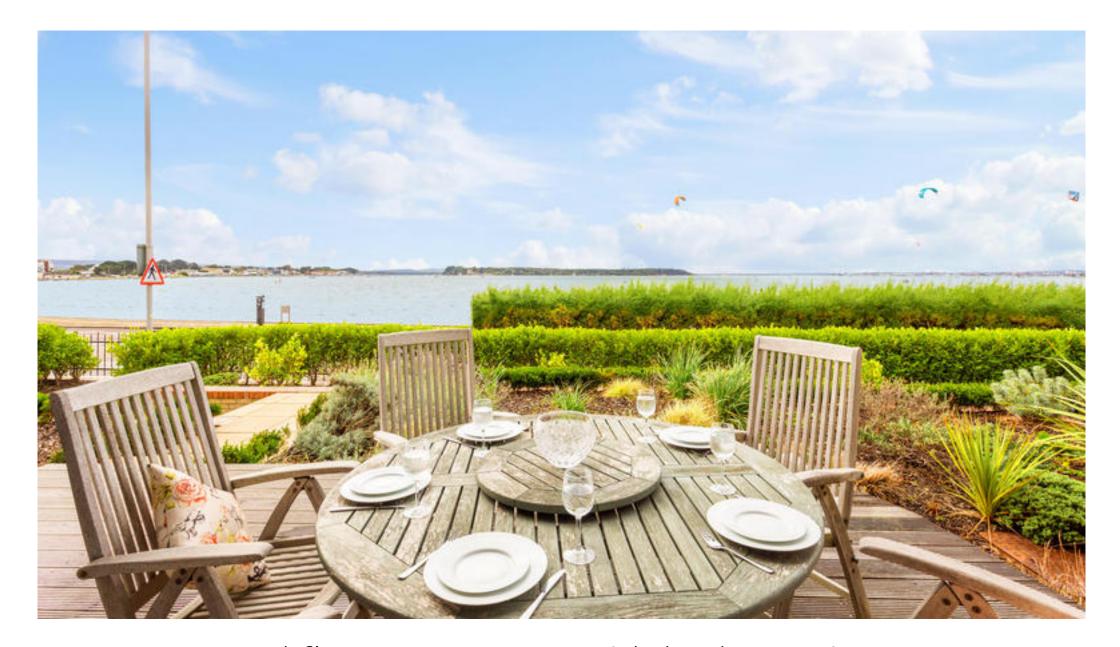

This immaculately presented apartment is on the ground floor and boasts a large private sun

terrace with panoramic views and steps down to private gate connecting to Banks Road. Mirage is pet friendly (consents required) so this access could be especially valuable for dog owners.

The accommodation is beautifully presented and extends to just over 2,152 square feet including a 35' open plan lifestyle area, zoned for kitchen, living and dining. The contemporary kitchen has the benefit of granite work tops and integrated appliances.