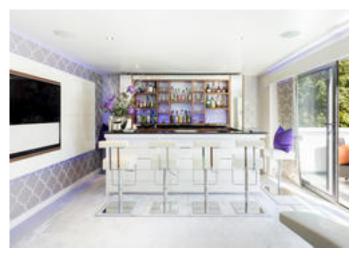

The property offers luxurious living and extends to approximately 6,500 sq ft. The heart of the home is a feature kitchen/breakfast/family room opening on to indoor swimming pool complex and extensive sun terraces. The accommodation further includes a delightful drawing room opening onto the landscape garden, separate terrace/bar, study, cinema room, gymnasium, sauna and five en suite bedrooms.

Sonata combines a modern architectural style, with well designed accommodation and the benefit from a wonderful woodland setting providing a concord of indoor and outdoor living.

Specification -

- \* Rational kitchen with curved central island, Granite worktops and a range of Gaggenau appliances
- \* Indoor swimming pool complex with large vaulted skylight, audio system, high tech LED mood lighting
- \* State of the art fully equipped bar, and custom-built study by 'Bespoke Furniture Company'
- \* Beautifully appointed 25ft drawing room with feature fireplace
- \* Cinema room with projection system and surround sound
- \* Gymnasium with shower room and sauna
- \* Zoned under floor gas fired central heating throughout
- \* Programmable lighting and integrated audio system
- \* Intruder Alarm system
- \* Extensive landscaped south west facing rear garden with a herb garden to the rear