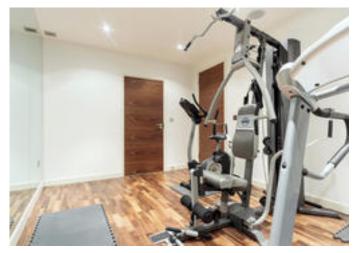

The property offers luxurious living and extends to approximately 6,500 sq ft. The heart of the home is a feature kitchen/breakfast/family room opening on to indoor swimming pool complex and extensive sun terraces. The accommodation further includes a delightful drawing room opening onto the landscape garden, separate terrace/bar, study, cinema room, gymnasium, sauna and five en suite bedrooms.

Sonata combines a modern architectural style, with well designed accommodation and the benefit from a wonderful woodland setting providing a concord of indoor and outdoor living.

Specification -

- \* Rational kitchen with curved central island, Granite worktops and a range of Gaggenau appliances
- \* Indoor swimming pool complex with large vaulted skylight, audio system, high tech LED mood lighting
- \* State of the art fully equipped bar, and custom-built study by 'Bespoke Furniture Company'
- \* Beautifully appointed 25ft drawing room with feature fireplace
- \* Cinema room with projection system and surround sound
- \* Gymnasium with shower room and sauna
- \* Zoned under floor gas fired central heating throughout
- \* Programmable lighting and integrated audio system
- \* Intruder Alarm system
- \* Extensive landscaped south west facing rear garden with a herb garden to the rear