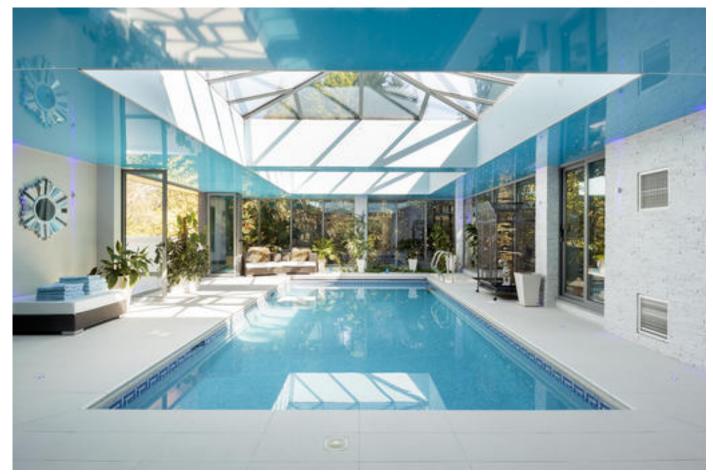

The property offers luxurious living and extends to approximately 6,500 sq ft. The heart of the home is a feature kitchen/breakfast/family room opening on to indoor swimming pool complex and extensive sun terraces. The accommodation further includes a delightful drawing room opening onto the landscape garden, separate terrace/bar, study, cinema room, gymnasium, sauna and five en suite bedrooms.

Sonata combines a modern architectural style, with well designed accommodation and the benefit from a wonderful woodland setting providing a concord of indoor and outdoor living.

Specification -

- \* Rational kitchen with curved central island, Granite worktops and a range of Gaggenau appliances
- \* Indoor swimming pool complex with large vaulted skylight, audio system, high tech LED mood lighting
- \* State of the art fully equipped bar, and custom-built study by 'Bespoke Furniture Company'
- \* Beautifully appointed 25ft drawing room with feature fireplace
- \* Cinema room with projection system and surround sound
- \* Gymnasium with shower room and sauna
- \* Zoned under floor gas fired central heating throughout
- \* Programmable lighting and integrated audio system
- \* Intruder Alarm system
- \* Extensive landscaped south west facing rear garden with a herb garden to the rear