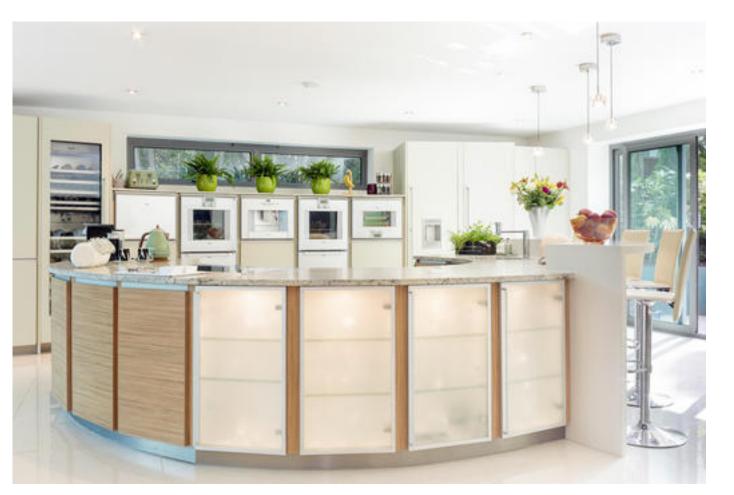

The property offers luxurious living and extends to approximately 6,500 sq ft. The heart of the home is a feature kitchen/breakfast/family room opening on to indoor swimming pool complex and extensive sun terraces. The accommodation further includes a delightful drawing room opening onto the landscape garden, separate terrace/bar, study, cinema room, gymnasium, sauna and five en suite bedrooms.

Sonata combines a modern architectural style, with well designed accommodation and the benefit from a wonderful woodland setting providing a concord of indoor and outdoor living.

Specification -

- \* Rational kitchen with curved central island, Granite worktops and a range of Gaggenau appliances
- \* Indoor swimming pool complex with large vaulted skylight, audio system, high tech LED mood lighting
- \* State of the art fully equipped bar, and custom-built study by 'Bespoke Furniture Company'
- \* Beautifully appointed 25ft drawing room with feature fireplace
- \* Cinema room with projection system and surround sound
- \* Gymnasium with shower room and sauna
- \* Zoned under floor gas fired central heating throughout
- \* Programmable lighting and integrated audio system
- \* Intruder Alarm system
- \* Extensive landscaped south west facing rear garden with a herb garden to the rear