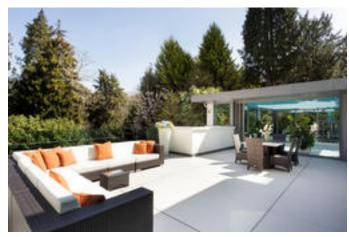

The property offers luxurious living and extends to approximately 6,500 sq ft. The heart of the home is a feature kitchen/breakfast/family room opening on to indoor swimming pool complex and extensive sun terraces. The accommodation further includes a delightful drawing room opening onto the landscape garden, separate terrace/bar, study, cinema room, gymnasium, sauna and five en suite bedrooms.

Sonata combines a modern architectural style, with well designed accommodation and the benefit from a wonderful woodland setting providing a concord of indoor and outdoor living.

Specification -

- \* Rational kitchen with curved central island, Granite worktops and a range of Gaggenau appliances
- \* Indoor swimming pool complex with large vaulted skylight, audio system, high tech LED mood lighting
- \* State of the art fully equipped bar, and custom-built study by 'Bespoke Furniture Company'
- \* Beautifully appointed 25ft drawing room with feature fireplace
- \* Cinema room with projection system and surround sound
- \* Gymnasium with shower room and sauna
- \* Zoned under floor gas fired central heating throughout
- \* Programmable lighting and integrated audio system
- \* Intruder Alarm system
- \* Extensive landscaped south west facing rear garden with a herb garden to the rear