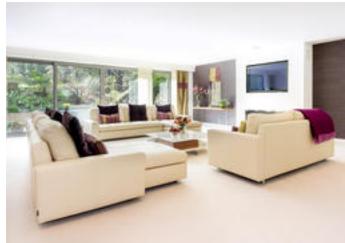

The property offers luxurious living and extends to approximately 6,500 sq ft. The heart of the home is a feature kitchen/breakfast/family room opening on to indoor swimming pool complex and extensive sun terraces. The accommodation further includes a delightful drawing room opening onto the landscape garden, separate terrace/bar, study, cinema room, gymnasium, sauna and five en suite bedrooms.

Sonata combines a modern architectural style, with well designed accommodation and the benefit from a wonderful woodland setting providing a concord of indoor and outdoor living.

Specification -

- \* Rational kitchen with curved central island, Granite worktops and a range of Gaggenau appliances
- \* Indoor swimming pool complex with large vaulted skylight, audio system, high tech LED mood lighting
- \* State of the art fully equipped bar, and custom-built study by 'Bespoke Furniture Company'
- \* Beautifully appointed 25ft drawing room with feature fireplace
- \* Cinema room with projection system and surround sound
- \* Gymnasium with shower room and sauna
- \* Zoned under floor gas fired central heating throughout
- \* Programmable lighting and integrated audio system
- \* Intruder Alarm system
- \* Extensive landscaped south west facing rear garden with a herb garden to the rear