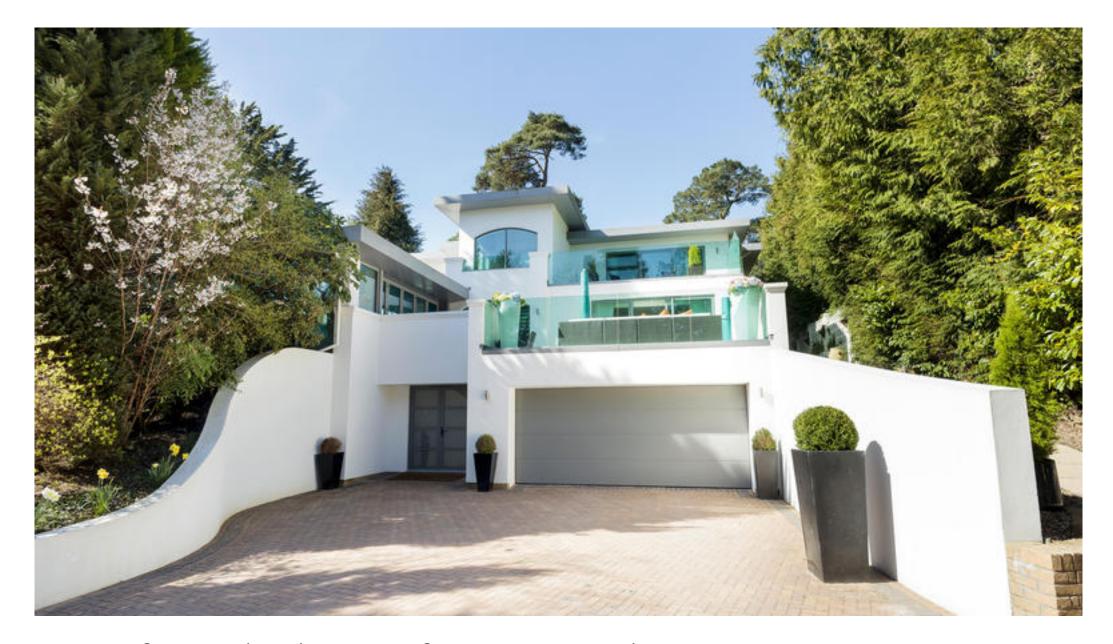

Magnificent high specification residence

Branksome Park, Poole BH13

5 bedroom suites • Kitchen/breakfast/family room • 2 reception rooms • Study • Cinema room • Gym, Sauna and shower room • Indoor swimming pool • Sun terraces and Double garage

## About this property

Sonata is a exceptional threestory detached home of contemporary design, that has been extended and enhanced by the current owner to an exceptionally high standard. The property is set in and acre of wooded garden within a quiet and peaceful location in Branksome Park.

The property offers luxurious living and extends to approximately 6,500 sq ft. The heart of the home is a feature kitchen/breakfast/family room opening on to indoor swimming pool complex and extensive sun terraces. The accommodation further includes a delightful drawing room opening onto the landscape garden, separate terrace/bar, study, cinema room, gymnasium, sauna and five en suite bedrooms.

Sonata combines a modern architectural style, with well designed accommodation and the benefit from a wonderful woodland setting providing a concord of indoor and outdoor living.

Specification -

- \* Rational kitchen with curved central island, Granite worktops and a range of Gaggenau appliances
- \* Indoor swimming pool complex with large vaulted skylight, audio system, high tech LED mood lighting
- \* State of the art fully equipped bar, and custom-built study by 'Bespoke Furniture Company'
- \* Beautifully appointed 25ft drawing room with feature fireplace
- \* Cinema room with projection system and surround sound
- \* Gymnasium with shower room and sauna
- \* Zoned under floor gas fired central heating throughout
- \* Programmable lighting and integrated audio system
- \* Intruder Alarm system
- \* Extensive landscaped south west facing rear garden with a herb garden to the rear