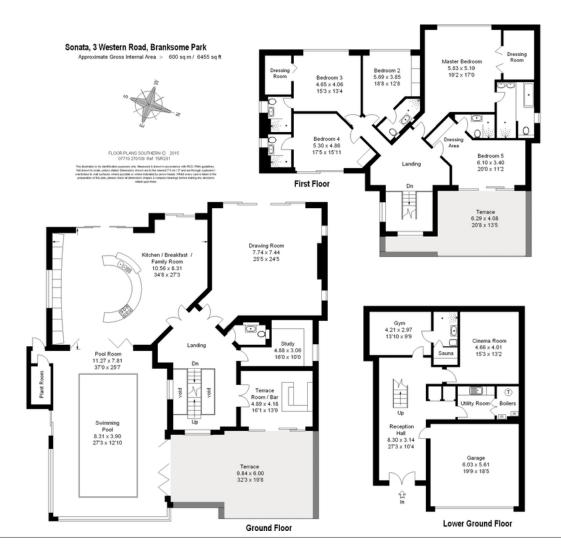

The property offers luxurious living and extends to approximately 6,500 sq ft. The heart of the home is a feature kitchen/breakfast/family room opening on to indoor swimming pool complex and extensive sun terraces. The accommodation further includes a delightful drawing room opening onto the landscape garden, separate terrace/bar, study, cinema room, gymnasium, sauna and five en suite bedrooms.