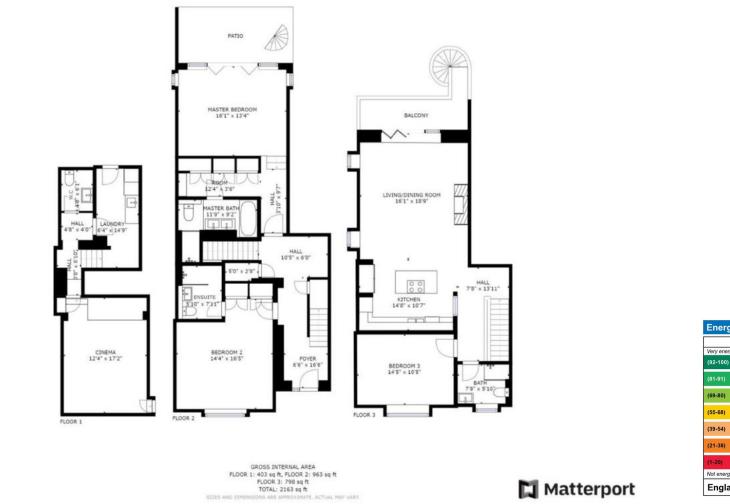

The house is configured in an upside-down living arrangement to make the most of the breathtaking view from the main, principal rooms. Each room is very well proportioned to give the feeling of great space throughout and the large windows allow the property to be flooded with natural light.

Outside there is a good sized level rear garden and an extensive raised patio which is ideal for al fresco dining. There is also access to the large balcony upstairs via a classical spiral stair case as this is where the water views are at their finest.