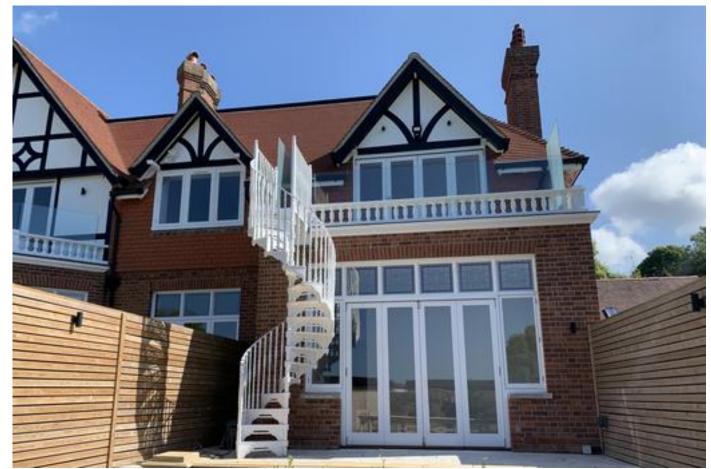

Outside there is a good sized level rear garden and an extensive raised patio which is ideal for al fresco dining. There is also access to the large balcony upstairs via a classical spiral stair case as this is where the water views are at their finest.