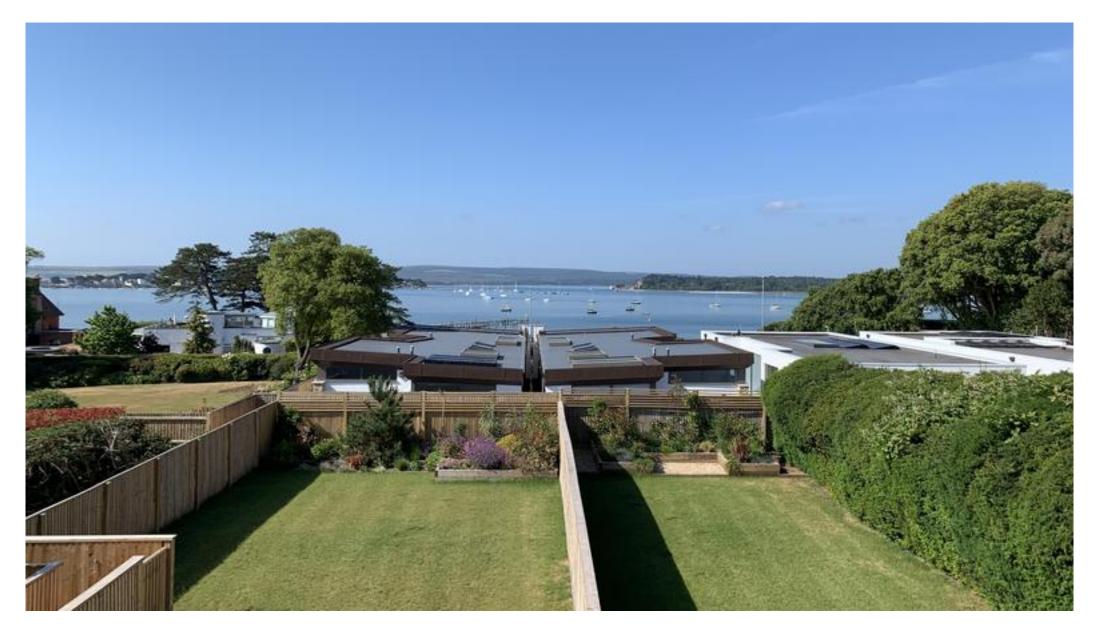

Outside there is a good sized level rear garden and an extensive raised patio which is ideal for al fresco dining. There is also access to the large balcony upstairs via a classical spiral stair case as this is where the water views are at their finest.