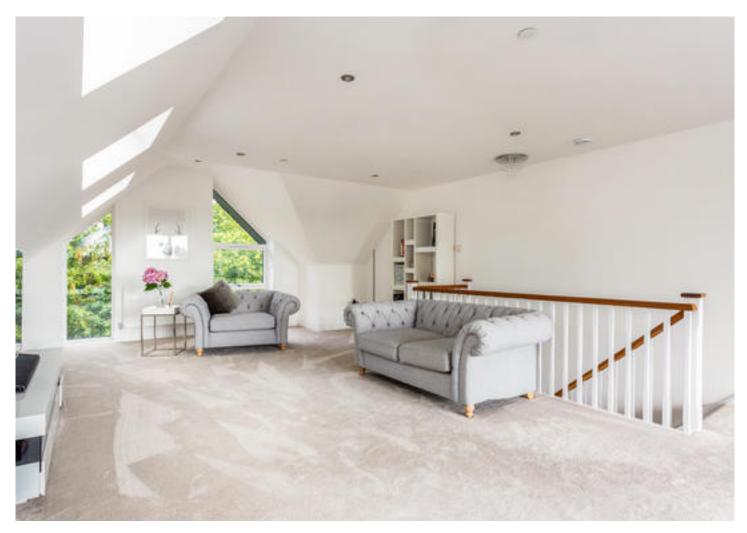

On entering via the secure electric gates there is a designated surface parking space conveniently positioned outside the front of the development.

The accommodation comprises: two bedrooms and a family bathroom on the ground floor and two further bedroom suites on the first floor The living areas are over the upper two levels of the townhouse, with a superb open plan kitchen/dining, balcony and separate wc to the first floor and a bright and spacious sitting room to the fourth floor with a large sun terrace and storage to the eaves. The layout of the accommodation offers flexibility as its use.