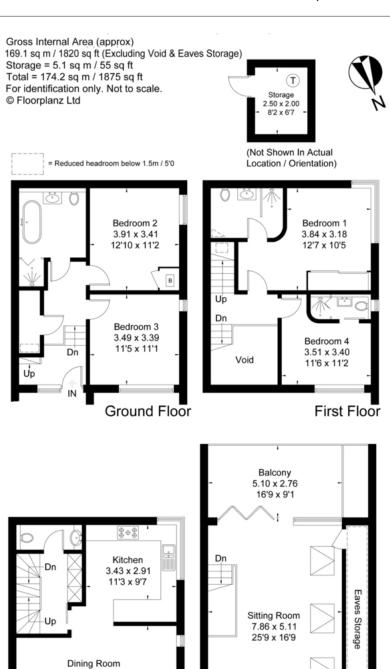

On entering via the secure electric gates there is a designated surface parking space conveniently positioned outside the front of the development.

The accommodation comprises: two bedrooms and a family bathroom on the ground floor and two further bedroom suites on the first floor The living areas are over the upper two levels of the townhouse, with a superb open plan kitchen/dining, balcony and separate wc to the first floor and a bright and spacious sitting room to the fourth floor with a large sun terrace and storage to the eaves. The layout of the accommodation offers flexibility as its use.

## Viewing

Strictly by appointment with Savills

savills.co.uk

6.12 x 3.64 20'1 x 11'11

Second Floor

3.26 x 0.81 10'8 x 2'8

Important notice: Savills, their clients and any joint agents give notice that 1: They are not authorised to make or give any representations or warranties in relation to the property either here or elsewhere, either on their own behalf or on behalf of their client or otherwise. They assume no responsibility for any statement that may be made in these particulars. These particulars do not form part of any offer or contract and must not be relied upon as statements or representations of fact. 2: Any areas, measurements or distances are approximate. The text, photographs and plans are for guidance only and are not necessarily comprehensive. It should not be assumed that the property has all necessary planning, building regulation or other consents and Savills have not tested any services, equipment or facilities. Purchasers must satisfy themselves by inspection or otherwise. 91029062 Job ID: 137111 User initials: PL

Third Floor