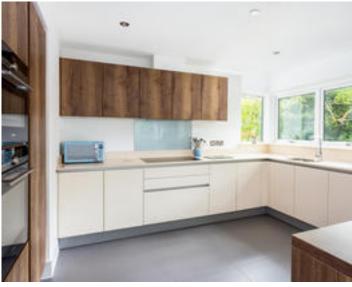

Additional features include:

• Superb modern fitted kitchen by Kitchen Elegance with integral Siemen appliances

- Spacious sitting room with bi folding doors to the large sun balcony
- Master bedroom with fitted wardrobes and en suite shower
  room
- Luxuriously appointed bath/ shower rooms and cloakroom
- High quality fittings throughout
- Underfloor heating to all rooms on the ground floor, all bathrooms and kitchen/dining area