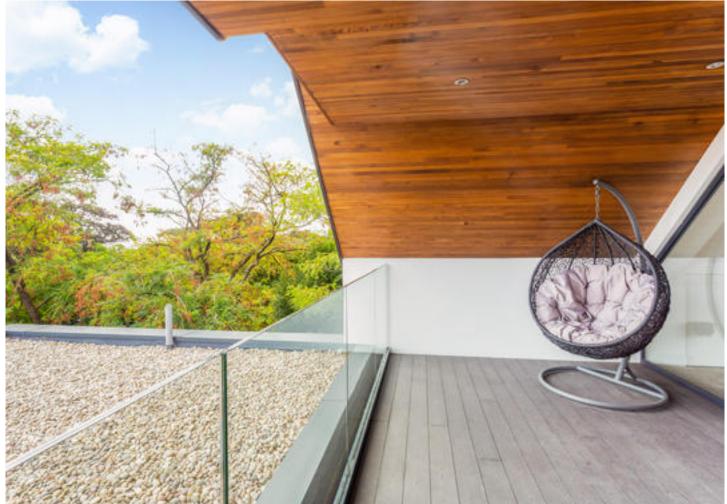

On entering via the secure electric gates there is a designated surface parking space conveniently positioned outside the front of the development.

The accommodation comprises: two bedrooms and a family bathroom on the ground floor and two further bedroom suites on the first floor The living areas are over the upper two levels of the townhouse, with a superb open plan kitchen/dining, balcony and separate wc to the first floor and a bright and spacious sitting room to the fourth floor with a large sun terrace and storage to the eaves. The layout of the accommodation offers flexibility as its use.

- Powder coated aluminium framed double glazed windows
- Accommodation arranged over four floors
- Balconies to the second and third floors
- Ideal lock up and leave
- External storage area