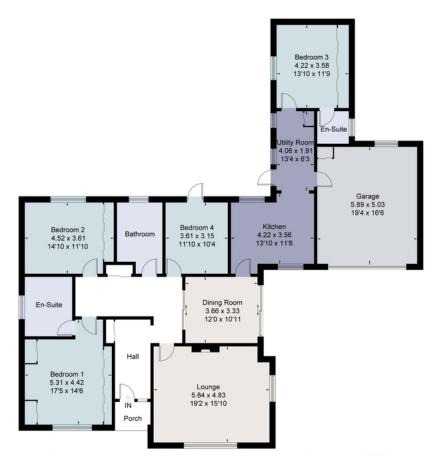

## Viewing

Strictly by appointment with Savills

savills

savills.co.uk

Approximate Floor Area = 172.8 sq m / 1860 sq ft Garage = 29.8 sq m / 321 sq ft Total = 202.6 sq m / 2181 sq ft

Drawn for illustration and identification purposes only by fourwalls-group.com 242957