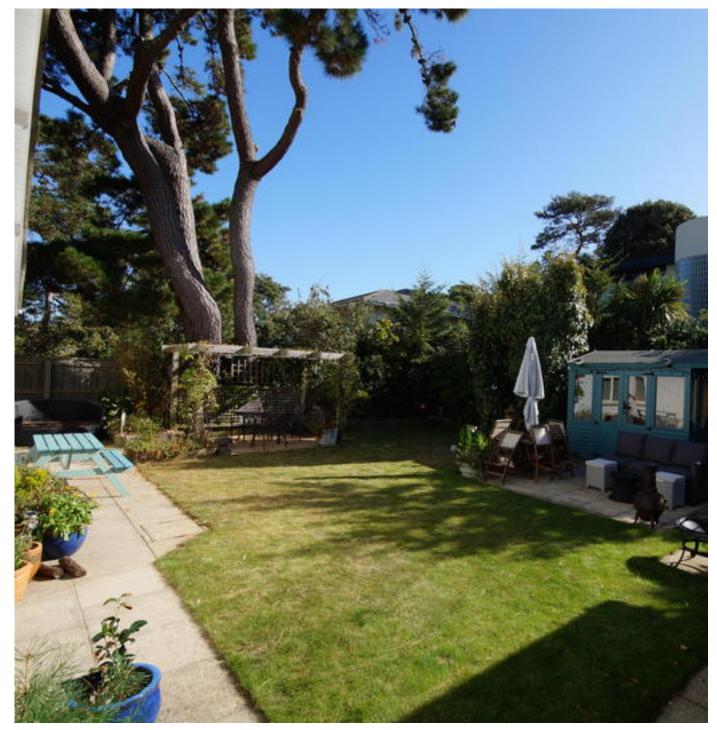

Outside the property benefits from a level plot with landscaped garden and summer house.

Some of the features include:

- 'Kitchen Elegance' fitted kitchen
- · Gas fired central heating
- Double glazed windows
- External security lighting