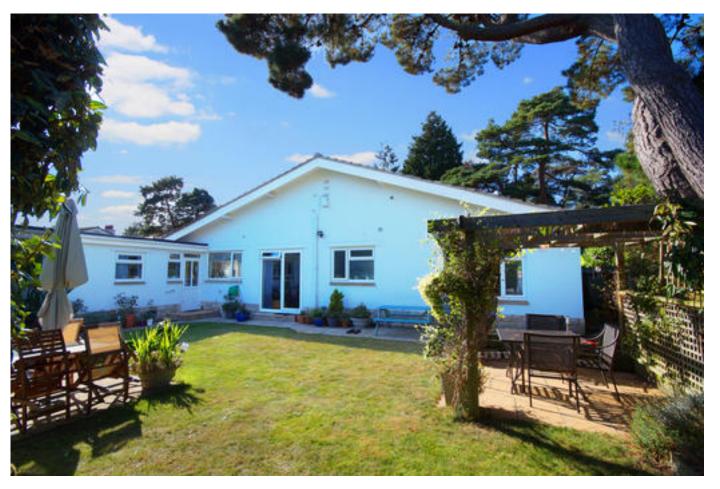

Outside the property benefits from a level plot with landscaped garden and summer house.

Some of the features include:

- 'Kitchen Elegance' fitted kitchen
- · Gas fired central heating
- Double glazed windows
- External security lighting