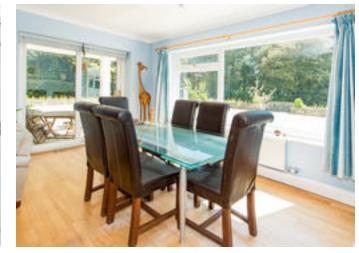

The apartment is located on the ground floor and has a spacious reception hall with two large built in cupboards and a cloakroom. A pair of doors open into a bright sitting/dining room with patio doors leading onto a large sun patio, modern kitchen with a fitted cooker, dish washer, washing machine and tumble dryer.