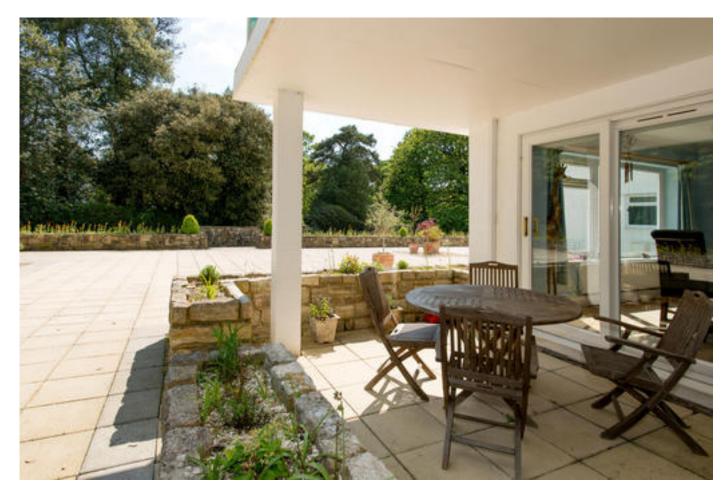

The apartment is located on the ground floor and has a spacious reception hall with two large built in cupboards and a cloakroom. A pair of doors open into a bright sitting/dining room with patio doors leading onto a large sun patio, modern kitchen with a fitted cooker, dish washer, washing machine and tumble dryer.