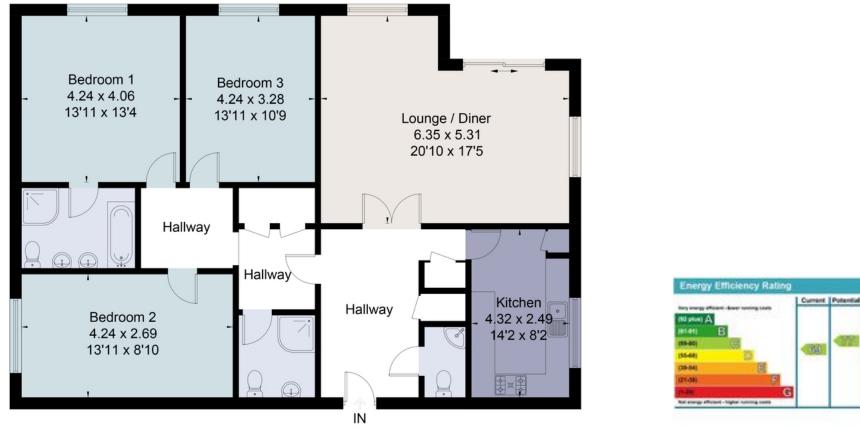

# Approximate Floor Area = 117.7 sq m / 1267 sq ft

Drawn for illustration and identification purposes only by fourwalls-group.com 238220

Important notice: Savills, their clients and any joint agents give notice that 1: They are not authorised to make or give any representations or warranties in relation to the property either here or elsewhere, either on their own behalf or on behalf of their client or otherwise. They assume no responsibility for any statement that may be made in these particulars. These particulars do not form part of any offer or contract and must not be relied upon as statements or representations of fact. 2: Any areas, measurements or distances are approximate. The text, photographs and plans are for guidance only and are not necessarily comprehensive. It should not be assumed that the property has all necessary planning, building regulation or other consents and Savills have not tested any services, equipment or facilities. Purchasers must satisfy themselves by inspection or otherwise. Bio27022 Job ID: 134630 User initial: PL