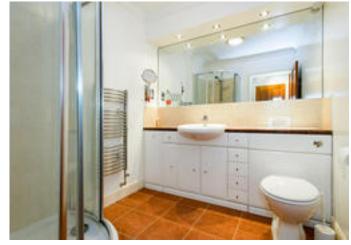

The apartment is located on the ground floor and has a spacious reception hall with two large built in cupboards and a cloakroom. A pair of doors open into a bright sitting/dining room with patio doors leading onto a large sun patio, modern kitchen with a fitted cooker, dish washer, washing machine and tumble dryer.

From the reception hall a door leads to an inner hall way which has more built in cupboards and it accesses three double bedrooms one of which has an en-suite bath/shower room and there is also an additional family shower room. A double lock up garage in the secure underground parking area is also included with the apartment.