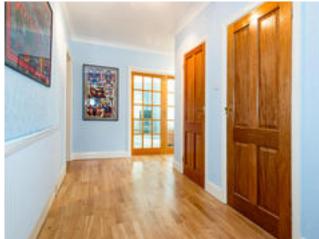

The apartment is located on the ground floor and has a spacious reception hall with two large built in cupboards and a cloakroom. A pair of doors open into a bright sitting/dining room with patio doors leading onto a large sun patio, modern kitchen with a fitted cooker, dish washer, washing machine and tumble dryer.

From the reception hall a door leads to an inner hall way which has more built in cupboards and it accesses three double bedrooms one of which has an en-suite bath/shower room and there is also an additional family shower room. A double lock up garage in the secure underground parking area is also included with the apartment.