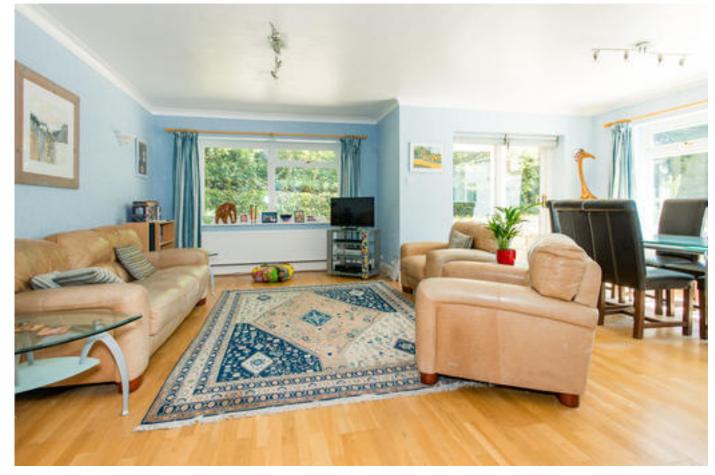

The apartment is located on the ground floor and has a spacious reception hall with two large built in cupboards and a cloakroom. A pair of doors open into a bright sitting/dining room with patio doors leading onto a large sun patio, modern kitchen with a fitted cooker, dish washer, washing machine and tumble dryer.