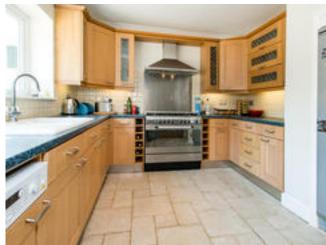

The apartment is located on the ground floor and has a spacious reception hall with two large built in cupboards and a cloakroom. A pair of doors open into a bright sitting/dining room with patio doors leading onto a large sun patio, modern kitchen with a fitted cooker, dish washer, washing machine and tumble dryer.