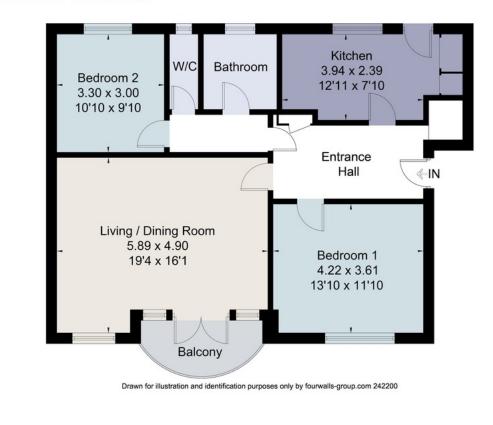

## About this property

The accommodation comprises: a kitchen area without appliances, a large lounge with access to a south facing balcony, two double bedrooms, a bathroom, and WC. This property would benefit from an update and refurbishment throughout, which allows any new owner to modernise to their preferred taste.

## Viewina

Strictly by appointment with Savills

savills.co.uk

Savills Canford Cliffs 01202 708 888 canfordcliffs@savills.com

Approximate Floor Area = 86.5 sq m / 931 sq ft

Important notice: Savills, their clients and any joint agents give notice that 1: They are not authorised to make or give any representations or warranties in relation to the property either here or elsewhere, either on their own behalf or on behalf of their client or otherwise. They assume no responsibility for any statement that may be made in these particulars. These particulars do not form part of any offer or contract and must not be relied upon as statements or representations of fact. 2: Any areas, measurements or distances are approximate. The text, photographs and plans are for guidance only and are not necessarily comprehensive. It should not be assumed that the property has all necessary planning, building regulation or other consents and Savills have not tested any services, equipment or facilities. Purchasers must satisfy themselves by inspection or otherwise. 91029021 Job ID: 136445 User initials: SB