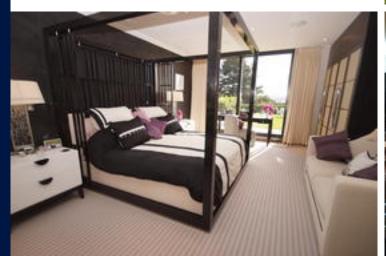

- Powder coated aluminium double glazed windows
- Superb fitted kitchen with high tech Miele and Gaggenau appliances and stone work tops
- Contemporary real flame gas fire and fireplace
- Large south facing sun terrace with access to the landscaped communal gardens
- Luxuriously appointed bathrooms and shower rooms with 'Sottini' and Villeroy and Boch' suites
- Excellent amount of bespoke built in wardrobes finished with either leather or bevelled edge mirror doors
- Integral sound system with inset ceiling speakers
- Chilled air comfort cooling
- Computerised lighting system
- Security alarm system
- Landscaped communal grounds with irrigation system
- Remainder of 10 year NHBC warrantee

## GROUND FLOOR / GF

| GF APARTMENT ONE   |               |                  |
|--------------------|---------------|------------------|
| Living/Dining Room | 8.46m x 8.43m | (27'9" x 27'8")  |
| Kitchen            | 5.51m x 4.83m | (18'1" x 15'10") |
| Master Bedroom     | 8.48m x 4.39m | (27'10" x 14'5") |
| Guest Bedroom      | 5.33m x 4.37m | (17'6" x 14'4")  |
| Bedroom 3          | 5.66m x 5.28m | (18'7" x 17'4")  |
| Study              | 3.17m x 2.67m | (10'5" x 8' 9")  |
|                    |               |                  |