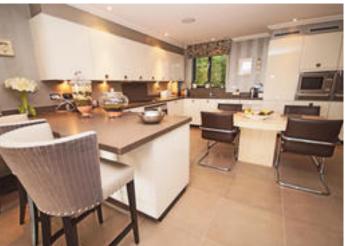

- Powder coated aluminium double glazed windows
- Superb fitted kitchen with high tech Miele and Gaggenau appliances and stone work tops
- Contemporary real flame gas fire and fireplace
- Large south facing sun terrace with access to the landscaped communal gardens
- Luxuriously appointed bathrooms and shower rooms with 'Sottini' and Villeroy and Boch' suites
- Excellent amount of bespoke built in wardrobes finished with either leather or bevelled edge mirror doors
- Integral sound system with inset ceiling speakers
- Chilled air comfort cooling
- Computerised lighting system
- Security alarm system
- Landscaped communal grounds with irrigation system
- Remainder of 10 year NHBC warrantee