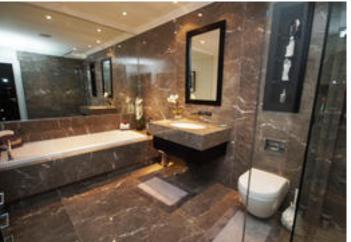

- Powder coated aluminium double glazed windows
- Superb fitted kitchen with high tech Miele and Gaggenau appliances and stone work tops
- Contemporary real flame gas fire and fireplace
- Large south facing sun terrace with access to the landscaped communal gardens
- Luxuriously appointed bathrooms and shower rooms with 'Sottini' and Villeroy and Boch' suites
- Excellent amount of bespoke built in wardrobes finished with either leather or bevelled edge mirror doors
- Integral sound system with inset ceiling speakers
- Chilled air comfort cooling
- Computerised lighting system
- Security alarm system
- Landscaped communal grounds with irrigation system
- Remainder of 10 year NHBC warrantee