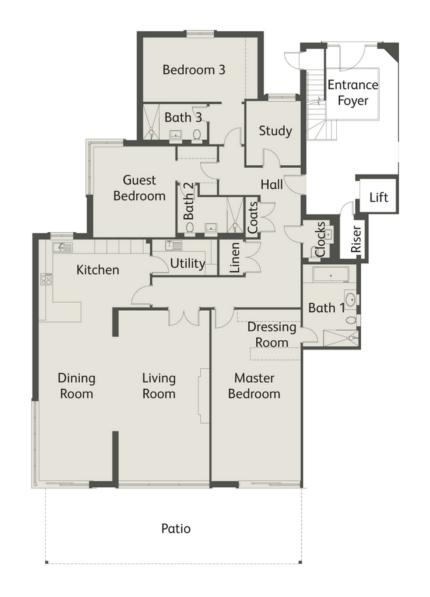

# **APARTMENT ONE**

## GROUND FLOOR / GF

| GF APARTMENT ONE   |               |                  |
|--------------------|---------------|------------------|
| Living/Dining Room | 8.46m x 8.43m | (27'9" x 27'8")  |
| Kitchen            | 5.51m x 4.83m | (18'1" x 15'10") |
| Master Bedroom     | 8.48m x 4.39m | (27'10" x 14'5") |
| Guest Bedroom      | 5.33m x 4.37m | (17'6" x 14'4")  |
| Bedroom 3          | 5.66m x 5.28m | (18'7" x 17'4")  |
| Study              | 3.17m x 2.67m | (10'5" x 8' 9")  |
|                    |               |                  |