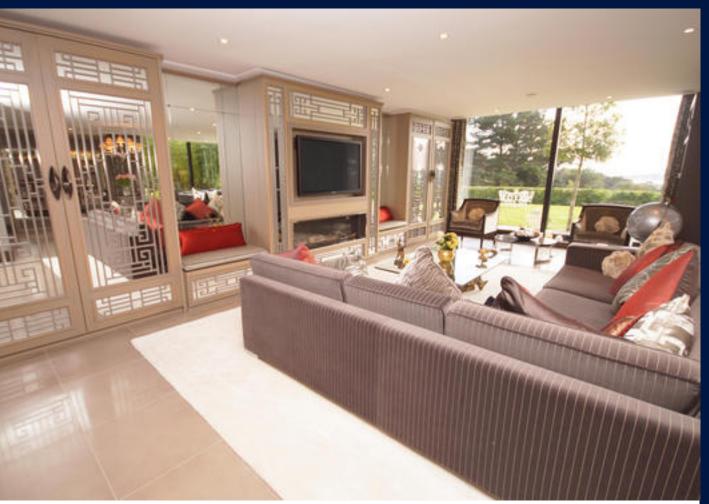

- Powder coated aluminium double glazed windows
- Superb fitted kitchen with high tech Miele and Gaggenau appliances and stone work tops
- Contemporary real flame gas fire and fireplace
- Large south facing sun terrace with access to the landscaped communal gardens
- Luxuriously appointed bathrooms and shower rooms with 'Sottini' and Villeroy and Boch' suites
- Excellent amount of bespoke built in wardrobes finished with either leather or bevelled edge mirror doors
- Integral sound system with inset ceiling speakers
- Chilled air comfort cooling
- Computerised lighting system
- Security alarm system
- Landscaped communal grounds with irrigation system
- Remainder of 10 year NHBC warrantee