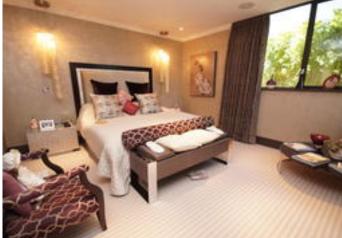

- Powder coated aluminium double glazed windows
- Superb fitted kitchen with high tech Miele and Gaggenau appliances and stone work tops
- Contemporary real flame gas fire and fireplace
- Large south facing sun terrace with access to the landscaped communal gardens
- Luxuriously appointed bathrooms and shower rooms with 'Sottini' and Villeroy and Boch' suites
- Excellent amount of bespoke built in wardrobes finished with either leather or bevelled edge mirror doors
- Integral sound system with inset ceiling speakers
- Chilled air comfort cooling
- Computerised lighting system
- Security alarm system
- Landscaped communal grounds with irrigation system
- Remainder of 10 year NHBC warrantee

## GROUND FLOOR / GF

| GF APARTMENT ONE   |               |                  |
|--------------------|---------------|------------------|
| Living/Dining Room | 8.46m x 8.43m | (27'9" x 27'8")  |
| Kitchen            | 5.51m x 4.83m | (18'1" x 15'10") |
| Master Bedroom     | 8.48m x 4.39m | (27'10" x 14'5") |
| Guest Bedroom      | 5.33m x 4.37m | (17'6" x 14'4")  |
| Bedroom 3          | 5.66m x 5.28m | (18'7" x 17'4")  |
| Study              | 3.17m x 2.67m | (10'5" x 8' 9")  |
|                    |               |                  |