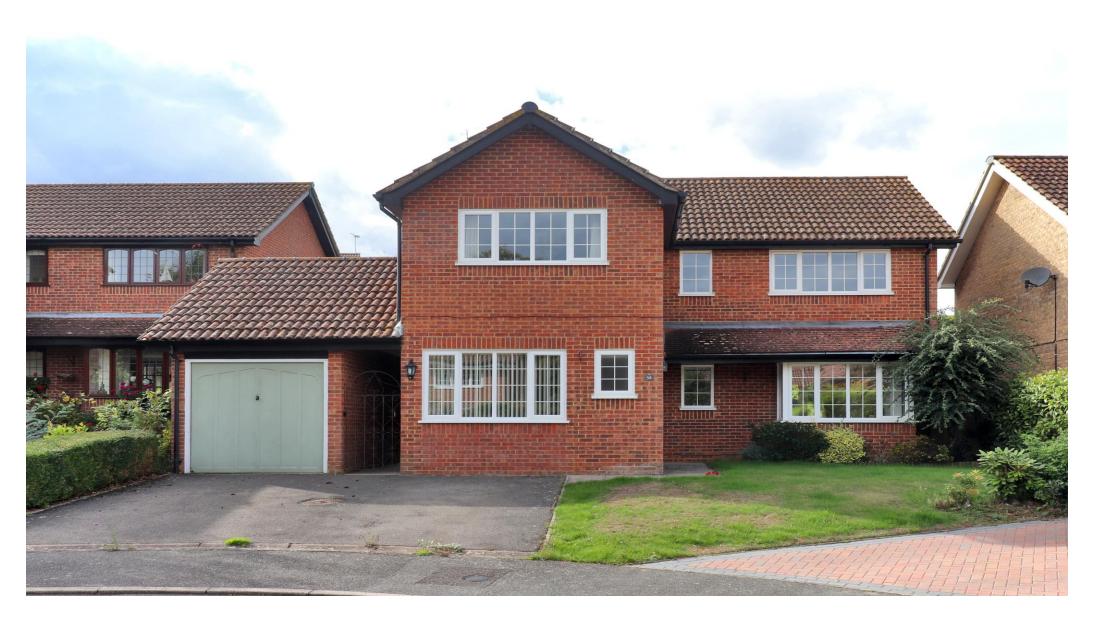

# Modern detached five bedroom family home

Henley Meadows, Tenterden, Kent, TN30 6EN

Offers In Excess Of £500,000 Freehold

Modern five bedroom family home • Very good sized sitting room • Main bedroom with en suite bathroom • In a tucked away position • Garaging and off road parking • About 1.2 miles from the centre of sought-after Tenterden • Ashford International 12 miles with trains to London in about 37 minutes

## About this property

58 Henley Meadows is a detached modern five bedroom family home, situated in a residential cul de sac of similar style properties and enjoying a west facing garden, off road parking for two cars and a single garage.

A driveway to the front of the property provides off road parking for two cars and access via an up and over door to a single garage.

A side gate leads via a covered walkway to the paved terrace to the rear with steps up to a lawned area, edged with planted borders and shrubs.