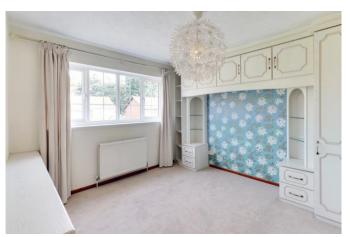

The kitchen/breakfast room is fitted with a range modern units. Appliances include an integral

four ring electric hob and oven with space for a dishwasher and fridge/freezer.

On the first floor the main bedroom features fitted bedroom furniture and an en suite bathroom. There are four further bedrooms served by family bathroom.