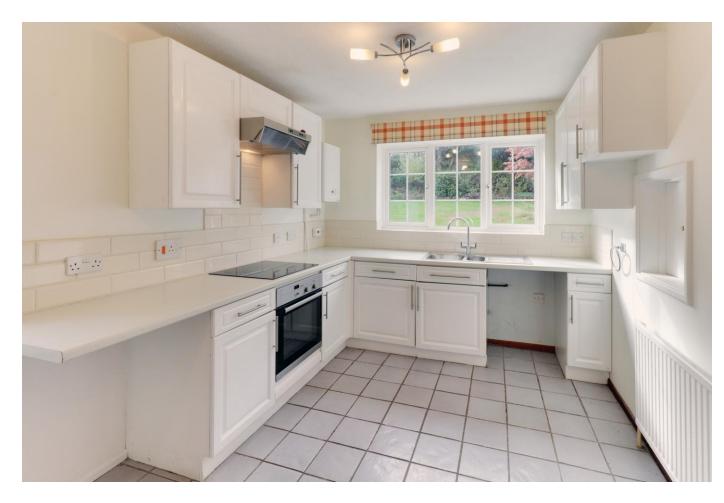

The kitchen/breakfast room is fitted with a range modern units. Appliances include an integral

four ring electric hob and oven with space for a dishwasher and fridge/freezer.

On the first floor the main bedroom features fitted bedroom furniture and an en suite bathroom. There are four further bedrooms served by family bathroom.