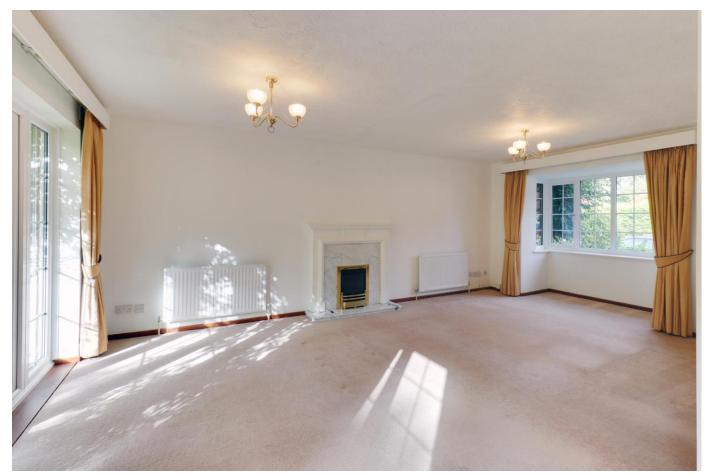

Offering the opportunity for some updating, the ground floor accommodation comprises an L shaped sitting /dining room with a gas coal effect fire and doors to a terrace, a study with outlook to the front, a WC and entrance hall with stairs to the first floor.