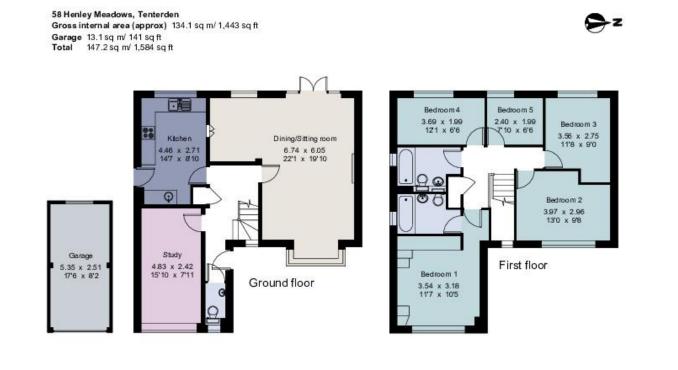

## About this property

58 Henley Meadows is a detached modern five bedroom family home, situated in a residential cul de sac of similar style properties and enjoying a west facing garden, off road parking for two cars and a single garage.

Offering the opportunity for some updating, the ground floor accommodation comprises an L shaped sitting /dining room with a gas coal effect fire and doors to a terrace, a study with outlook to the front, a WC and entrance hall with stairs to the first floor.

The kitchen/breakfast room is fitted with a range modern units. Appliances include an integral

four ring electric hob and oven with space for a dishwasher and fridge/freezer.

On the first floor the main bedroom features fitted bedroom furniture and an en suite bathroom. There are four further bedrooms served by family bathroom.

A driveway to the front of the property provides off road parking for two cars and access via an up and over door to a single garage.

A side gate leads via a covered walkway to the paved terrace to the rear with steps up to a lawned area, edged with planted borders and shrubs.