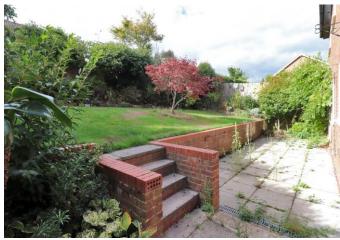

A driveway to the front of the property provides off road parking for two cars and access via an up and over door to a single garage.

A side gate leads via a covered walkway to the paved terrace to the rear with steps up to a lawned area, edged with planted borders and shrubs.