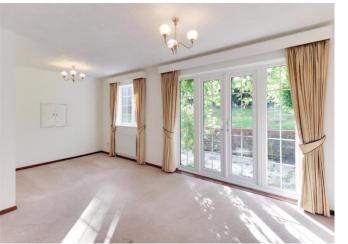

Offering the opportunity for some updating, the ground floor accommodation comprises an L shaped sitting /dining room with a gas coal effect fire and doors to a terrace, a study with outlook to the front, a WC and entrance hall with stairs to the first floor.