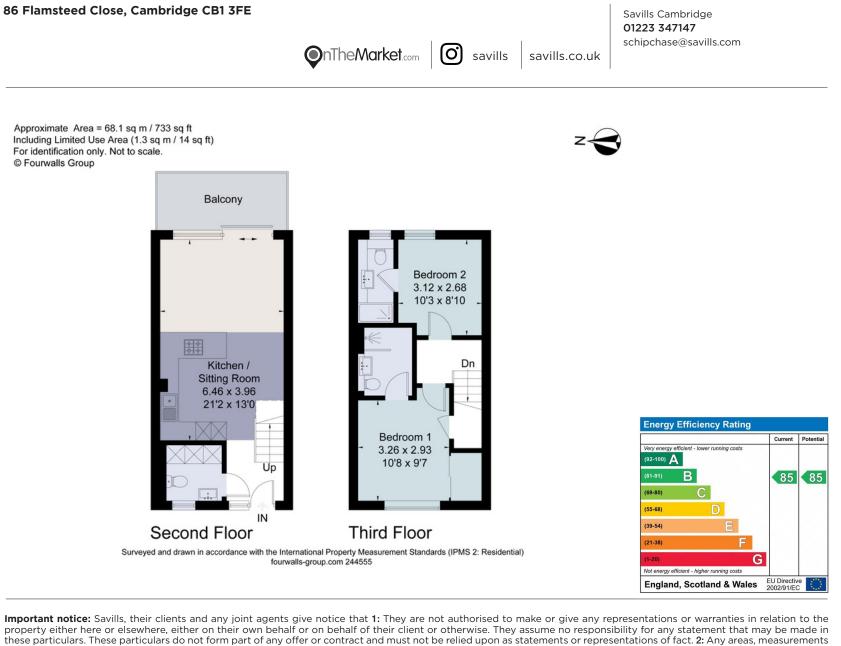

### About this property

86 Flamsteed Close is an approximately 733 sq ft duplex apartment situated on this modern, popular development near Cambridge train station. The front door leads through to an open plan kitchen and living space with wooden floors throughout. The kitchen is well equipped with a fridge/freezer, hob and Zanussi oven as well as an oversized sink with clipped hose spray extension. The granite worktops extend round to create a breakfast bar. The living area features sliding glazed doors which lead out to a balcony. There is a cloakroom with utility space and plumbing for a washer/drier.

Upstairs, two double bedrooms both feature en suite shower rooms, with the master bedroom also benefitting from fitted wardrobes.

## Local Authority

Cambridge City Council: Band C

EPC rating = B