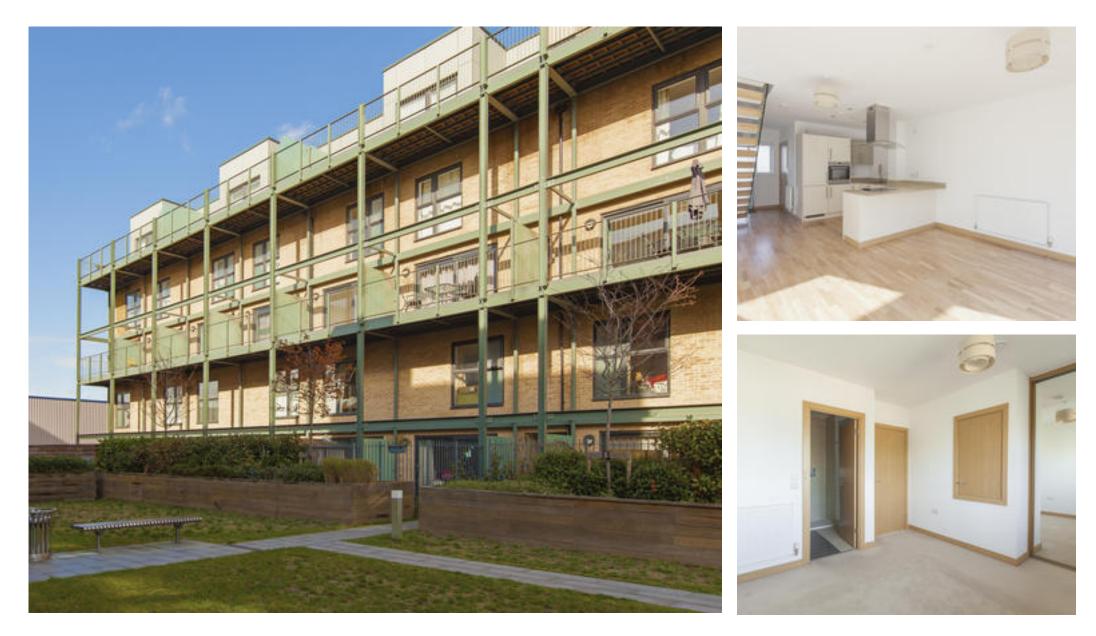

### About this property

86 Flamsteed Close is an approximately 733 sq ft duplex apartment situated on this modern, popular development near Cambridge train station. The front door leads through to an open plan kitchen and living space with wooden floors throughout. The kitchen is well equipped with a fridge/freezer, hob and Zanussi oven as well as an oversized sink with clipped hose spray extension. The granite worktops extend round to create a breakfast bar. The living area features sliding glazed doors which lead out to a balcony. There is a cloakroom with utility space and plumbing for a washer/drier.

Upstairs, two double bedrooms both feature en suite shower rooms, with the master bedroom also benefitting from fitted wardrobes.