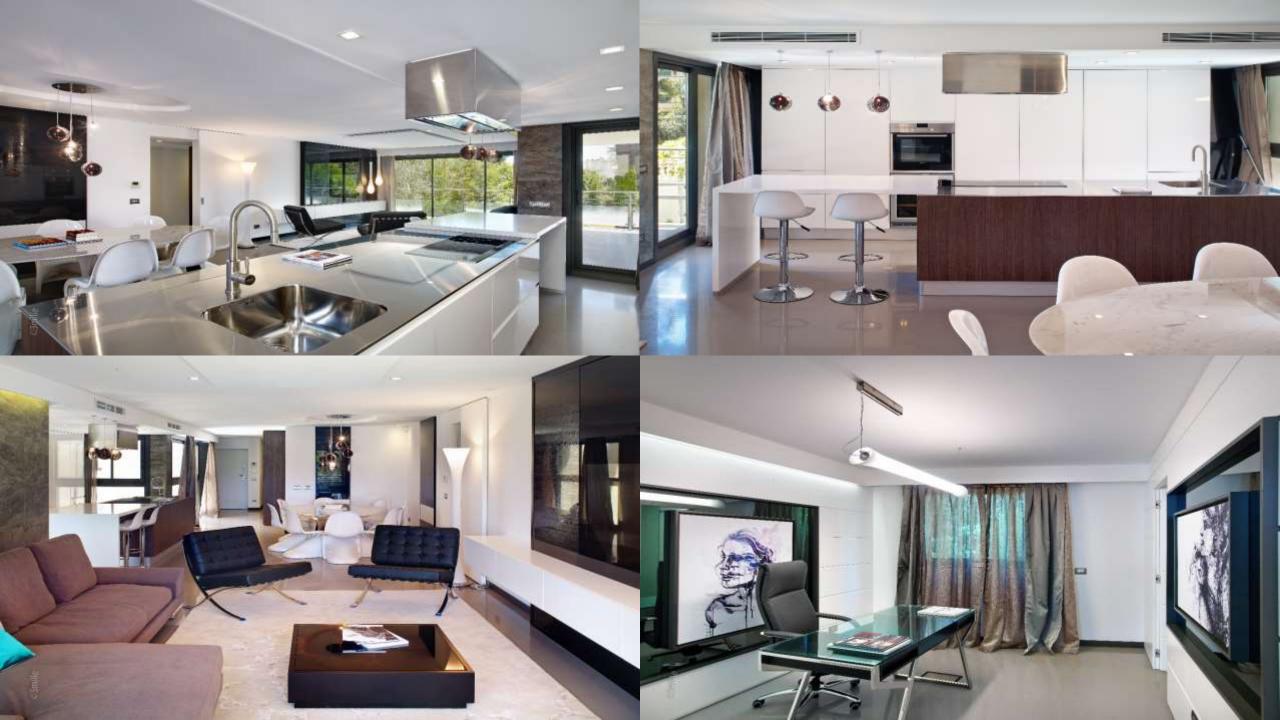

Eight apartments from 2 to 5 bedrooms, from 96 sq m to 226 sq m.

High quality amenities, fully fitted designer kitchens, combined heating and cooling system, extensive fitted wardrobes in all bedrooms, full security and alarm system, private parking.

Spacious terraces with garden and sea views from the top floors.

- ➤ Ideally located for La Croisette
- > 8 luxurious apartments
- ≥ 2 5 bedrooms
- ➤ Landscaped grounds of 5,000 sq m
- > Swimming pool
- > 96 to 226 sq m
- > Secure underground parking